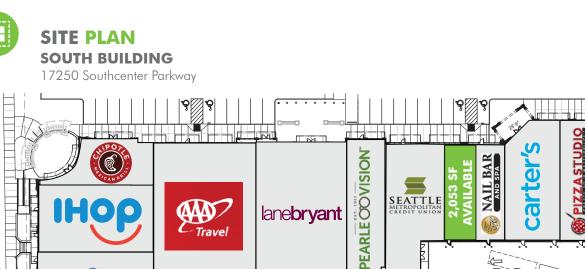

## **PROPERTY HIGHLIGHTS**

- + Prime Tukwila Lifestyle Center
- + Daytime population over 140,000 within three miles
- + Suite size: 2,053 square feet
- + Available now
- + Multiple signalized intersections for easy access to and from Southcenter Parkway
- + Excellent visibility from Southcenter Parkway
- + Abundant customer parking
- + The core Southcenter trade area generates \$1.3 billion in sales each year

## FOR LEASE SOUTHCENTER SQUARE

17100-17250 SOUTHCENTER PARKWAY Tukwila, WA 98188

Paneri

Ñ

 $\Diamond$ 