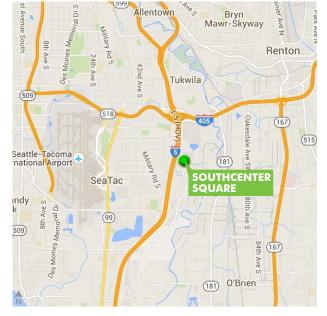

# SOUTHCENTER SQUARE

17100-17250 **SOUTHCENTER PARKWAY** TUKWILA, WA 98188

## **PROPERTY HIGHLIGHTS**

- + Prime Tukwila Lifestyle Center
- + Daytime population over 140,000 within three miles
- + Suite size: 2,053 square feet
- + Available now
- + Multiple signalized intersections for easy access to and from Southcenter Parkway
- + Excellent visibility from Southcenter Parkway
- + Abundant customer parking
- + The core Southcenter trade area generates \$1.3 billion in sales each year