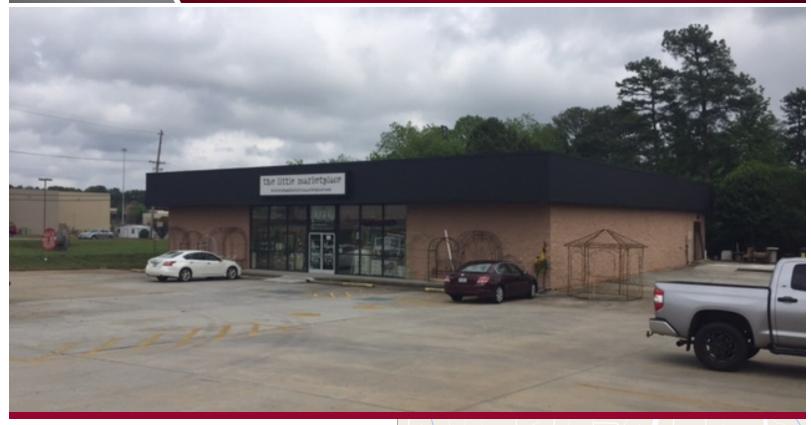

### 3735 Floyd Road

AUSTELL, GA 30106

### LISTING DATA

- Free standing retail building on 0.83 acres
- Corner lot at signalized intersection of Floyd and Hurt Road
- NS zoning
- +-4.33/1,000 parking

Doug Brown

doug.brown@lee-associates.com D: 404.442.2853