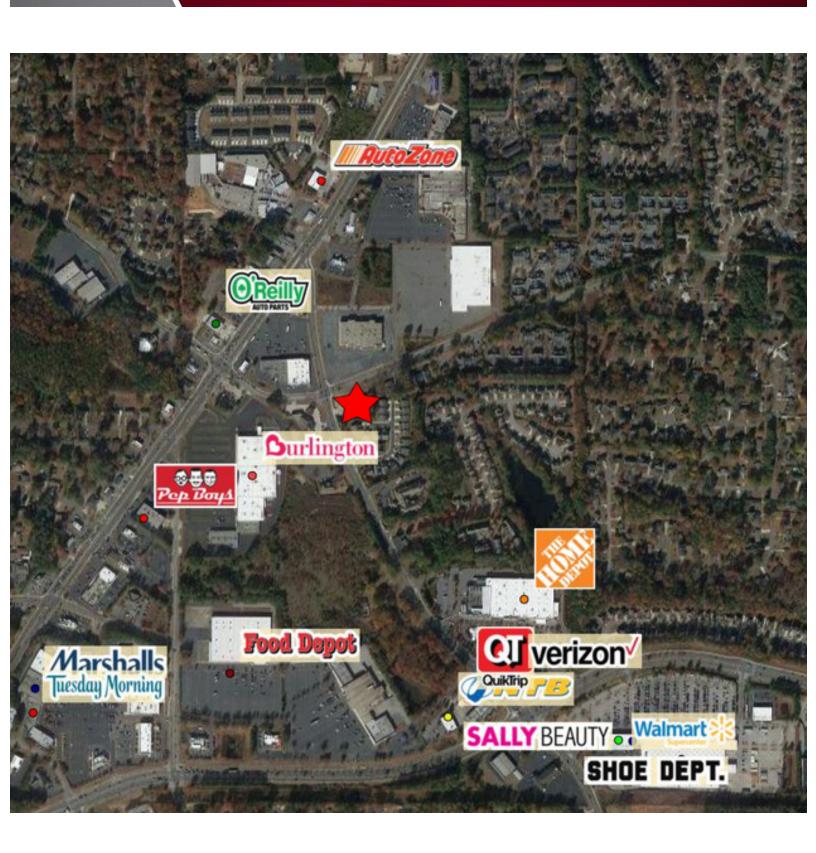

### 3735 Floyd Road

AUSTELL, GA 30106

### LISTING DATA

- Free standing retail building on 0.83 acres
- Corner lot at signalized intersection of Floyd and Hurt Road
- NS zoning
- +-4.33/1,000 parking

Doug Brown

doug.brown@lee-associates.com D: 404.442.2853