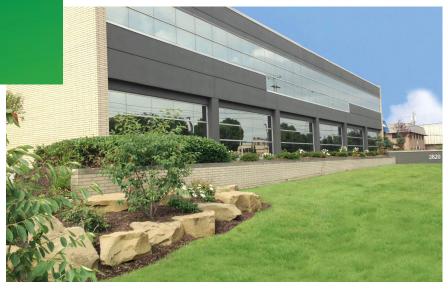

#### **PROPERTY DETAILS**

This first class multi-tenant office building offers many amenities in a great location in Fairlawn.

- + Street front monument signage
- + Traffic light offers easy access to building parking
- + Recently renovated common areas include new lighting and new restrooms
- + In the heart of Fairlawn across the street from Target,
  Panera Bread and Fairlawn Town Center
- + Suite 115: 1,800 RSF
- + **Suite 120:** 1,412 RSF (Available 2/1/2020)
  - \$17.50 per RSF
  - Rate includes in-suite cleaning, gas, sewer and water
  - Tenant pays electric (estimated at \$1.50/per SF)