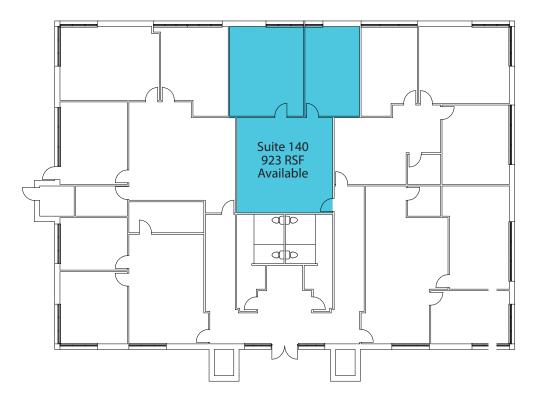

## Available Space Suite 140: 923 RSF

# **BROADSTONE PARK PROFESSIONAL CENTER**

1837 IRON POINT ROAD, BUILDING E, FOLSOM CA

| BUILDING  | E       |  |
|-----------|---------|--|
| SUITE 140 | 923 RSF |  |

For more information on this property, please contact exclusive agent: