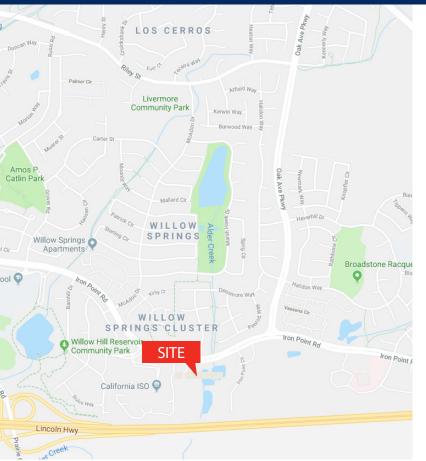

### **Property Features**

- Abundant Parking
- Building signage available
- Great visibility on Iron Point Rd and Hwy 50
- Excellent access to Hwy 50 via Prairie City Road or E. Bidwell Street
- Beautiful Business Park setting with open space
- Close proximity to several residential communities
- Many nearby amenities including retail services, health clubs, banks and restaurants, including: