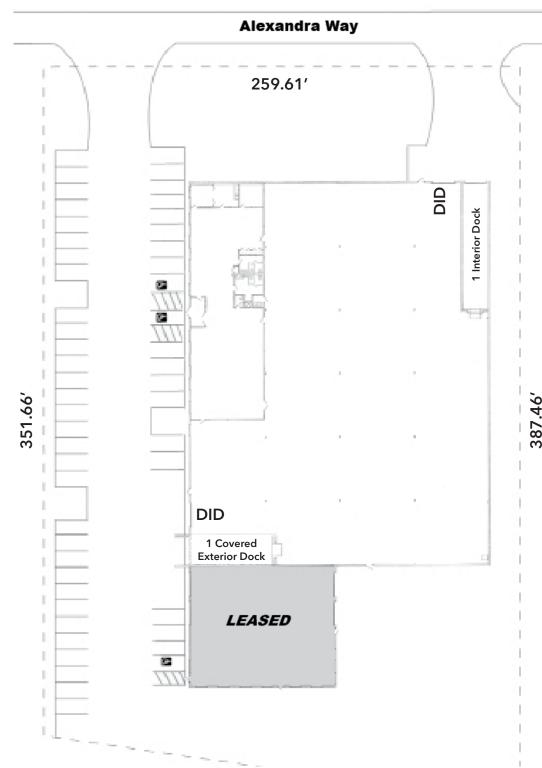

## **FOR LEASE**

170 ALEXANDRA WAY | CAROL STREAM, IL 60188

Building Size: ±38,616 SF

Available Size: ±31,816 SF

Land Area: ±2.5 AC

• Office Area: ±4,500 SF

Ceiling Height: ±24'

Loading: 1 Int Dock / 1 Covered Ext Dock / 2 DID

Bay Size: 32' x 40'

Power: 400 Amps

Parking: 38 Cars

- runking. 50 cars

Year Built: 1995

Heating: Gas Forced Units

Sprinklered: Fully

Real Estate Taxes: \$1.39 PSF (2017)

## **FOR LEASE**

170 ALEXANDRA WAY | CAROL STREAM, IL 60188

**SITE PLAN** 

MICHAEL MARCONI, SIOR

847.588.5689 michael.marconi@transwestern.com

**JUSTIN LERNER, SIOR** 847.588.5665

justin.lerner@transwestern.com