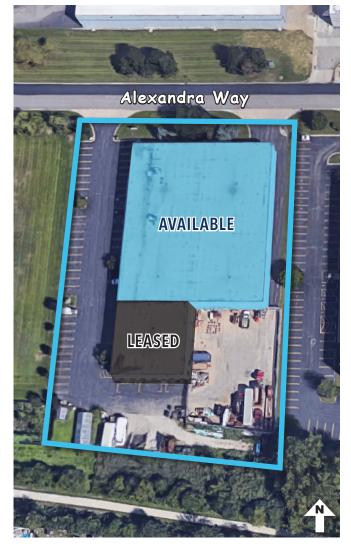

## **FOR LEASE**

170 ALEXANDRA WAY | CAROL STREAM, IL 60188

Building Size: ±38,616 SF

Available Size: ±31,816 SF

Land Area: ±2.5 AC

• Office Area: ±4,500 SF

Ceiling Height: ±24'

Loading: 1 Int Dock / 1 Covered Ext Dock / 2 DID

## **FOR LEASE**

170 ALEXANDRA WAY | CAROL STREAM, IL 60188

**SITE PLAN** 

MICHAEL MARCONI, SIOR

847.588.5689 michael.marconi@transwestern.com

**JUSTIN LERNER, SIOR** 847.588.5665

justin.lerner@transwestern.com