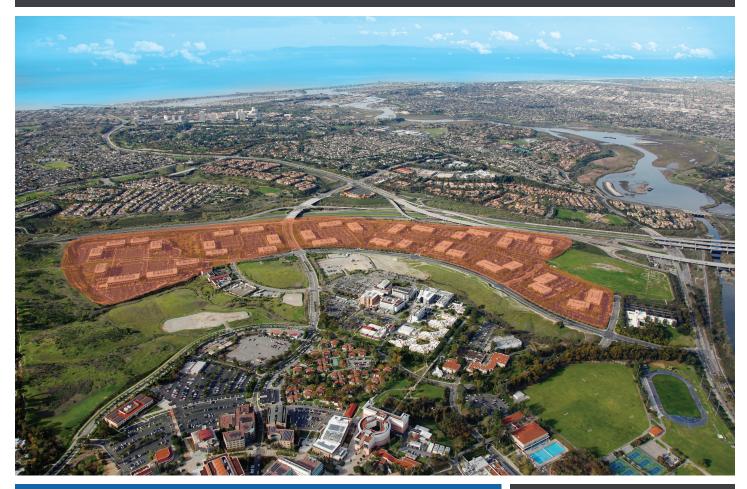

# UCI Research Park

101-111 Academy / 5141-5301 California / 100-151 Innovation / 100-131 Theory

In the heart of the nation's largest economy and on the grounds of one of the top research universities, transform the future at UCI Research Park. The unique, robust amenities support recruitment, productivity and well-being of the optimal, highly-skilled workforce that Irvine provides.

#### **Orange County** University Research Park®

## Innovative Workplace Community

- 2.2 million SF of office space
- Onsite amenities including Starbucks
  Central location at the heart of Coffee and Specialty's Cafe
- Zagster bike share program and EV charging stations
- Access The Vine, Irvine Company's unique startup focused community
- Orange County's technology hub
- Unmatched access to UC Irvine, a cutting-edge research university
- Adjacent to Beckman Center meeting space facility
- Minutes from premier dining and retail at Fashion Island®
- Easy access to the 405 and 55 freeways and 73 toll road