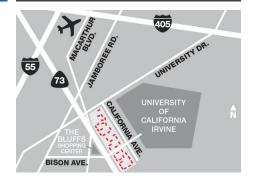

# UCI Research Park

101-111 Academy / 5141-5301 California / 100-151 Innovation / 100-131 Theory

In the heart of the nation's largest economy and on the grounds of one of the top research universities, transform the future at UCI Research Park. The unique, robust amenities support recruitment, productivity and well-being of the optimal, highly-skilled workforce that Irvine provides.

## Innovative Workplace Community

- 2.2 million SF of office space
- Onsite amenities including Starbucks
  Central location at the heart of Coffee and Specialty's Cafe
- Zagster bike share program and EV charging stations
- Access The Vine, Irvine Company's unique startup focused community
- Orange County's technology hub
- Unmatched access to UC Irvine, a cutting-edge research university
- Adjacent to Beckman Center meeting space facility
- Minutes from premier dining and retail at Fashion Island®
- Easy access to the 405 and 55 freeways and 73 toll road