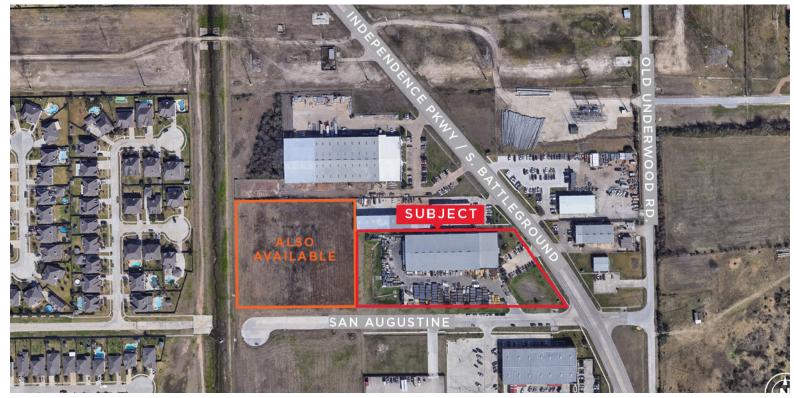

## **Property Highlights:**

- 37,200 sq. ft. office/crane served shop
- With 7,200 sq. ft. of office space
- 27,000 sq. ft. of insulated warehouse/shop
- 3,000 sq. ft. of covered area
- Located on 3.9583 acres of land; adjacent 3.5679 acres also available
- Four 10-ton overhead cranes two in each bay
- Sprinklered
- New roof and insulation installed 2020
- New HVAC systems in office area for 2020