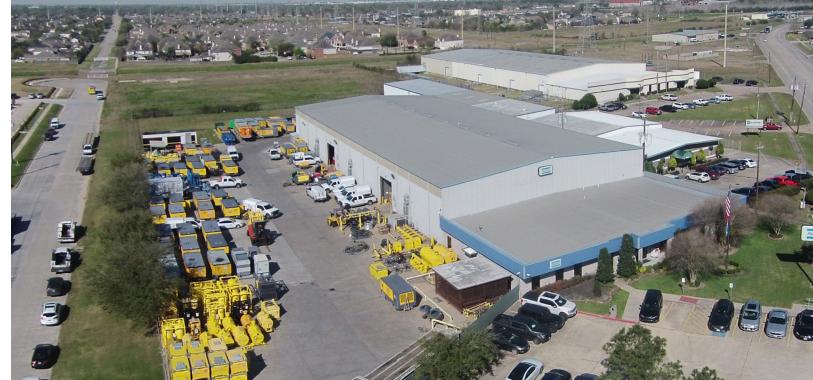

## **Property Highlights:**

- 37,200 sq. ft. office/crane served shop
- With 7,200 sq. ft. of office space
- 27,000 sq. ft. of insulated warehouse/shop
- 3,000 sq. ft. of covered area
- Located on 3.9583 acres of land; adjacent 3.5679 acres also available
- Four 10-ton overhead cranes two in each bay
- Sprinklered
- New roof and insulation installed 2020
- New HVAC systems in office area for 2020

## **Property Highlights continued:**

- Two shop bays 60' x 225' x 28' eve
- Four 16' x 16' OH grade level doors
- 480 V 3 phase 1200 amp electrical service
- Wash bay is equipped with floor drain, sump, separator & lift station to connect to a self-contained wash water recycling system by Tenant
- Fenced site
- Over one acre of heavy duty concrete storage yard
- Key Map: 539N