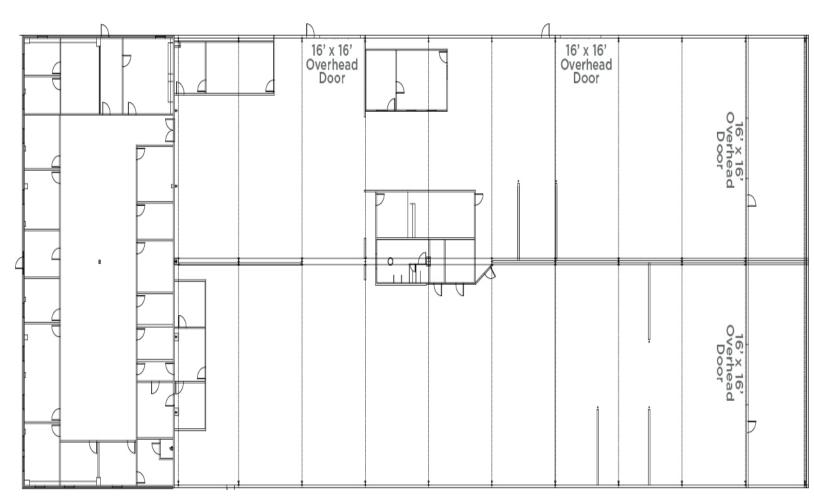

## **Property Highlights:**

- 37,200 sq. ft. office/crane served shop
- With 7,200 sq. ft. of office space
- 27,000 sq. ft. of insulated warehouse/shop
- 3,000 sq. ft. of covered area
- Located on 3.9583 acres of land; adjacent 3.5679 acres also available
- Four 10-ton overhead cranes two in each bay
- Sprinklered
- New roof and insulation installed 2020
- New HVAC systems in office area for 2020

## **Property Highlights continued:**

- Two shop bays 60' x 225' x 28' eve
- Four 16' x 16' OH grade level doors
- 480 V 3 phase 1200 amp electrical service
- Wash bay is equipped with floor drain, sump, separator & lift station to connect to a self-contained wash water recycling system by Tenant
- Fenced site
- Over one acre of heavy duty concrete storage yard
- Key Map: 539N