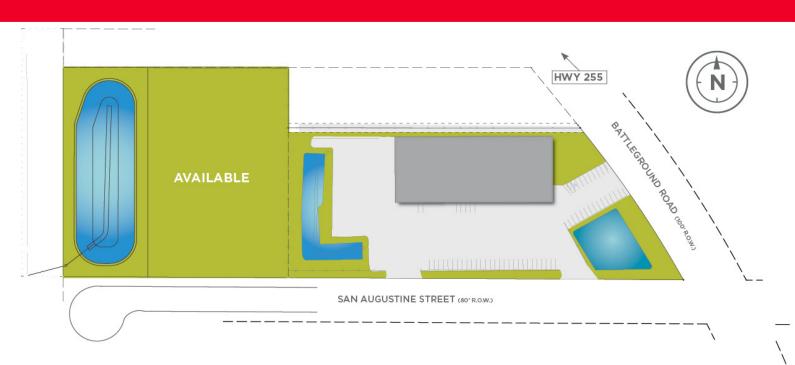

## **Property Highlights:**

- 37,200 sq. ft. office/crane served shop
- With 7,200 sq. ft. of office space
- 27,000 sq. ft. of insulated warehouse/shop
- 3,000 sq. ft. of covered area
- Located on 3.9583 acres of land; adjacent 3.5679 acres also available
- Four 10-ton overhead cranes two in each bay
- Sprinklered
- New roof and insulation installed 2020
- New HVAC systems in office area for 2020

## **Property Highlights continued:**

- Two shop bays 60' x 225' x 28' eve
- Four 16' x 16' OH grade level doors
- 480 V 3 phase 1200 amp electrical service
- Wash bay is equipped with floor drain, sump, separator & lift station to connect to a self-contained wash water recycling system by Tenant
- Fenced site
- Over one acre of heavy duty concrete storage yard
- Key Map: 539N