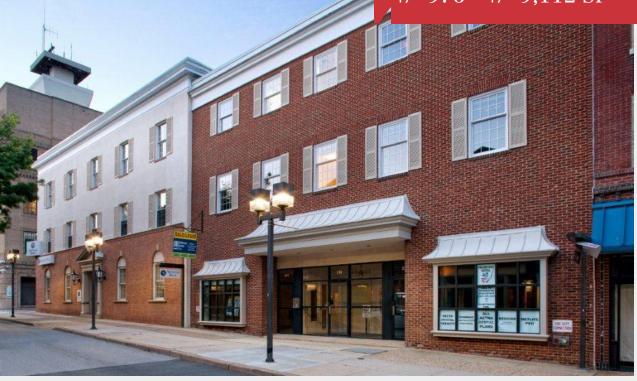

# **Artisans Bank Building**

219 - 223 W. 9th Street, Wilmington, Delaware 19801

#### **Property Features**

- Join Artisans Bank
- 3-Story Professional Office Building in the Heart of CBD, Zoned C-4
- Available Space: +/- 976 SF to +/- 9,112 SF (Divisible)
- Join Exciting Revitalization of Downtown Wilmington and 9th Street Corridor
- Elevator Served, ADA Compliant
- Rooftop Solar Panels Provide Modern Energy Efficiency
- Lower Level Secure Storage Space Available
- Easy Access from I-95, Close Proximity to All Downtown Amenties