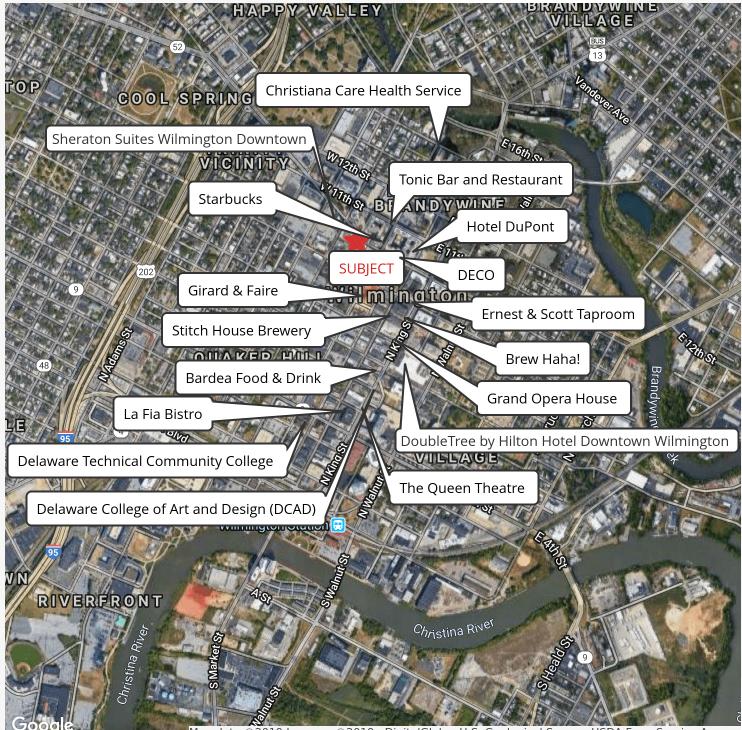

# For Lease - Office Space Downtown Amenities

Map data ©2019 Imagery ©2019 , DigitalGlobe, U.S. Geological Survey, USDA Farm Service Agency

NAI Emory Hill | 10 Corporate Circle , New Castle, DE 19720 | +1 302 322 9500