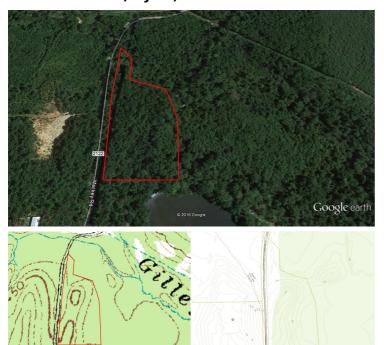

### **Features**

Road Frontage: .2 miles

Formerly part of a golf course in Tyler near the UT Tyler campus, with ample road frontage of about .20 miles. A must see property with lots of potential. Water and electric believed to be available, to be confirmed.

From Loop 323 turn on Spur 248 toward the University of Texas at Tyler. Turn right on Old Omen Road. 212 Acre is located where Old Omen Rd. dead-ends in at the 3 way stop with CR 2120 (Bascom Rd). Turn left on CR 2120, drive about .30 miles and turn right onto CR 2122. Drive down CR 2122 about .30 miles and property will be on the left hand side.