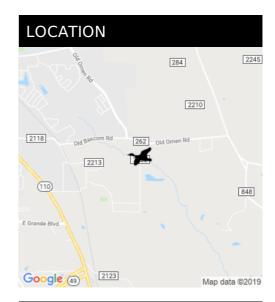

From Loop 323 turn on Spur 248 toward the University of Texas at Tyler. Turn right on Old Omen Road. 212 Acre is located where Old Omen Rd. dead-ends in at the 3 way stop with CR 2120 (Bascom Rd). Turn left on CR 2120, drive about .30 miles and turn right onto CR 2122. Drive down CR 2122 about .30 miles and property will be on the left hand side.