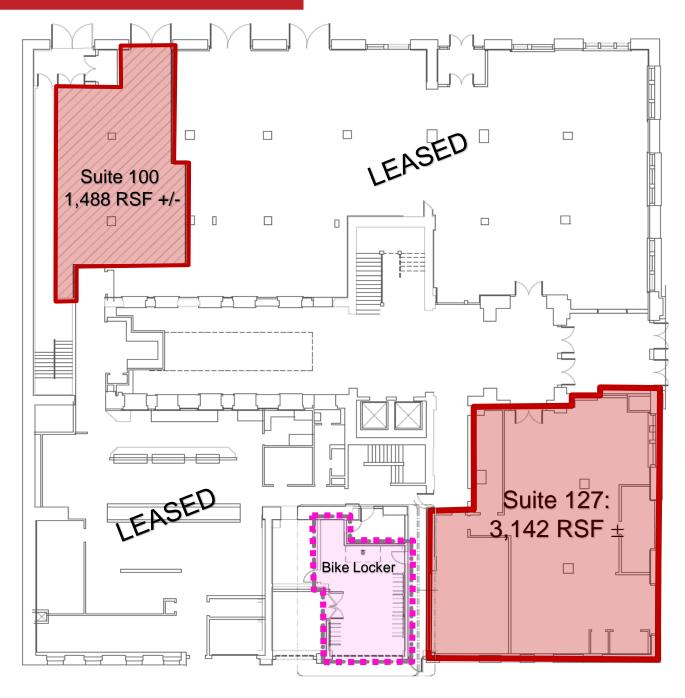

**Potential Rooftop Expansion** 

| Floor/ Suite     | RSF            | Pricing        |
|------------------|----------------|----------------|
| 1 - #100         | 1,488          | \$22.00/SF NNN |
| 1 - #127         | 3,142          | \$22.00/SF NNN |
| 2 - #201         | 8,669 – 11,558 | \$21.00/SF FS  |
| 2 - #202         | 2,567 – 11,558 | \$21.00/SF FS  |
| 3 - #310         | 5,935          | \$21.00/SF FS  |
| 3 - #322         | 1,500 - 3,883  | \$21.00/SF FS  |
| 3 - #324         | 2,269          | \$21.00/SF FS  |
| 3 - #344         | 3,155          | \$21.00/SF FS  |
| 4 - Entire Floor | 5,000 -18,498  | \$21.00/SF FS  |
| 5 - Entire Floor | 10,000 -18,713 | \$21.00/SF FS  |
| 6 - #624         | 6,016          | \$21.00/SF FS  |
| 6 - #646         | 1,391          | \$21.00/SF FS  |