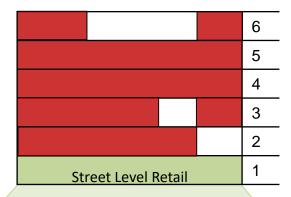

**Potential Rooftop Expansion** 

| Floor/ Suite     | RSF            | Pricing        |
|------------------|----------------|----------------|
| 1 - #100         | 1,488          | \$22.00/SF NNN |
| 1 - #127         | 3,142          | \$22.00/SF NNN |
| 2 - #201         | 8,669 – 11,558 | \$21.00/SF FS  |
| 2 - #202         | 2,567 – 11,558 | \$21.00/SF FS  |
| 3 - #310         | 5,935          | \$21.00/SF FS  |
| 3 - #322         | 1,500 - 3,883  | \$21.00/SF FS  |
| 3 - #324         | 2,269          | \$21.00/SF FS  |
| 3 - #344         | 3,155          | \$21.00/SF FS  |
| 4 - Entire Floor | 5,000 -18,498  | \$21.00/SF FS  |
| 5 - Entire Floor | 10,000 -18,713 | \$21.00/SF FS  |
| 6 - #624         | 6,016          | \$21.00/SF FS  |
| 6 - #646         | 1,391          | \$21.00/SF FS  |