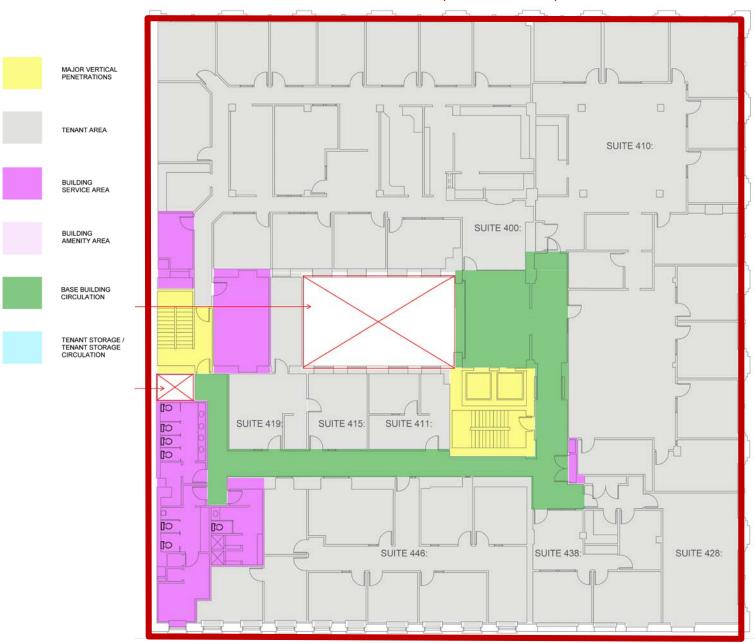

**Potential Rooftop Expansion** 

| Floor/ Suite     | RSF            | Pricing        |
|------------------|----------------|----------------|
| 1 - #100         | 1,488          | \$22.00/SF NNN |
| 1 - #127         | 3,142          | \$22.00/SF NNN |
| 2 - #201         | 8,669 – 11,558 | \$21.00/SF FS  |
| 2 - #202         | 2,567 – 11,558 | \$21.00/SF FS  |
| 3 - #310         | 5,935          | \$21.00/SF FS  |
| 3 - #322         | 1,500 - 3,883  | \$21.00/SF FS  |
| 3 - #324         | 2,269          | \$21.00/SF FS  |
| 3 - #344         | 3,155          | \$21.00/SF FS  |
| 4 - Entire Floor | 5,000 -18,498  | \$21.00/SF FS  |
| 5 - Entire Floor | 10,000 -18,713 | \$21.00/SF FS  |
| 6 - #624         | 6,016          | \$21.00/SF FS  |
| 6 - #646         | 1,391          | \$21.00/SF FS  |

509.622.3566 • jjeffreys@naiblack.com

Chris Bell, SIOR

Fourth Floor: 5,000 - 18,498 RSF

For More Information, Contact:

Jon Jeffreys, SIOR

509.622.3566 • jjeffreys@naiblack.com

Chris Bell, SIOR

Fifth Floor: 10,000 – 18,713 RSF