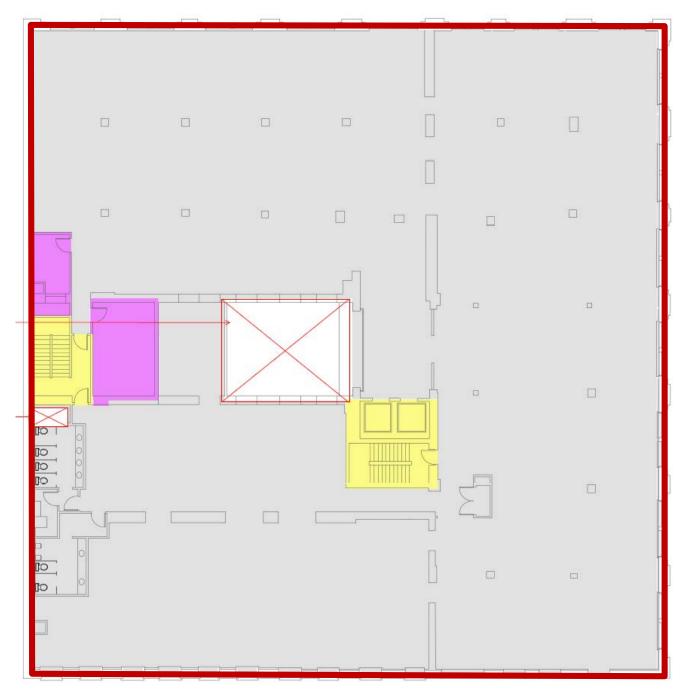

**Potential Rooftop Expansion** 

| Floor/ Suite     | RSF            | Pricing        |
|------------------|----------------|----------------|
| 1 - #100         | 1,488          | \$22.00/SF NNN |
| 1 - #127         | 3,142          | \$22.00/SF NNN |
| 2 - #201         | 8,669 – 11,558 | \$21.00/SF FS  |
| 2 - #202         | 2,567 – 11,558 | \$21.00/SF FS  |
| 3 - #310         | 5,935          | \$21.00/SF FS  |
| 3 - #322         | 1,500 - 3,883  | \$21.00/SF FS  |
| 3 - #324         | 2,269          | \$21.00/SF FS  |
| 3 - #344         | 3,155          | \$21.00/SF FS  |
| 4 - Entire Floor | 5,000 -18,498  | \$21.00/SF FS  |
| 5 - Entire Floor | 10,000 -18,713 | \$21.00/SF FS  |
| 6 - #624         | 6,016          | \$21.00/SF FS  |
| 6 - #646         | 1,391          | \$21.00/SF FS  |

509.622.3566 • jjeffreys@naiblack.com

Chris Bell, SIOR

Fourth Floor: 5,000 - 18,498 RSF

For More Information, Contact:

Jon Jeffreys, SIOR

509.622.3566 • jjeffreys@naiblack.com

Chris Bell, SIOR

Fifth Floor: 10,000 – 18,713 RSF

For More Information, Contact:

Jon Jeffreys, SIOR

509.622.3566 • jjeffreys@naiblack.com

Chris Bell, SIOR