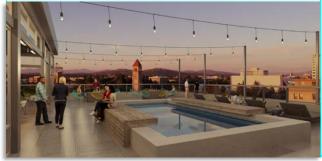

#### **Property Features:**

- Space Available:
  - 1,040 60,000 SF ± Available.
- Great location in the heart of downtown.
- Adjacent to River Park Square & Across the street from River Front Park.
- Major renovations underway in common. areas, EXOS designed fitness facility, conference room, bike locker, elevators & mechanical.
- Located in an Opportunity Zone.
- Future Rooftop Access.