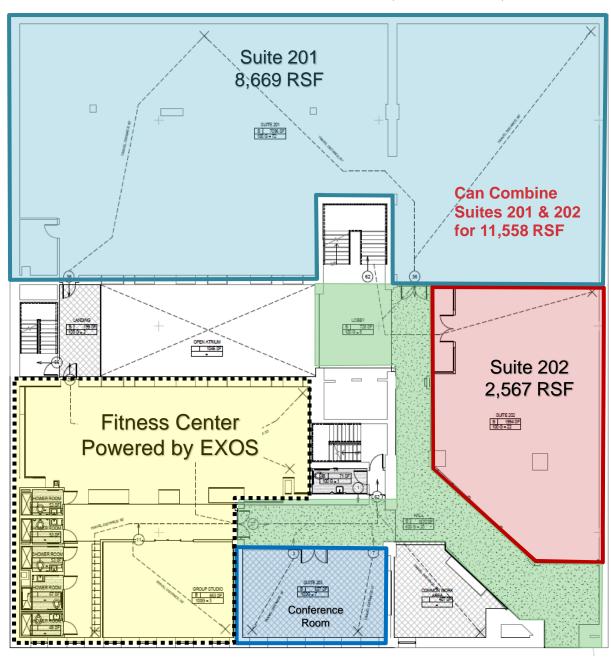

**Potential Rooftop Expansion** 

| Floor/ Suite     | RSF            | Pricing        |
|------------------|----------------|----------------|
| 1 - #100         | 1,488          | \$22.00/SF NNN |
| 1 - #127         | 3,142          | \$22.00/SF NNN |
| 2 - #201         | 8,669 – 11,558 | \$21.00/SF FS  |
| 2 - #202         | 2,567 – 11,558 | \$21.00/SF FS  |
| 3 - #310         | 5,935          | \$21.00/SF FS  |
| 3 - #322         | 1,500 - 3,883  | \$21.00/SF FS  |
| 3 - #324         | 2,269          | \$21.00/SF FS  |
| 3 - #344         | 3,155          | \$21.00/SF FS  |
| 4 - Entire Floor | 5,000 -18,498  | \$21.00/SF FS  |
| 5 - Entire Floor | 10,000 -18,713 | \$21.00/SF FS  |
| 6 - #624         | 6,016          | \$21.00/SF FS  |
| 6 - #646         | 1,391          | \$21.00/SF FS  |

Second Floor: 2,567 - 11,558 RSF

For More Information, Contact:

Jon Jeffreys, SIOR

509.622.3566 • jjeffreys@naiblack.com

Chris Bell, SIOR

Third Floor: 1,500 – 7,038 RSF

For More Information, Contact:

Jon Jeffreys, SIOR