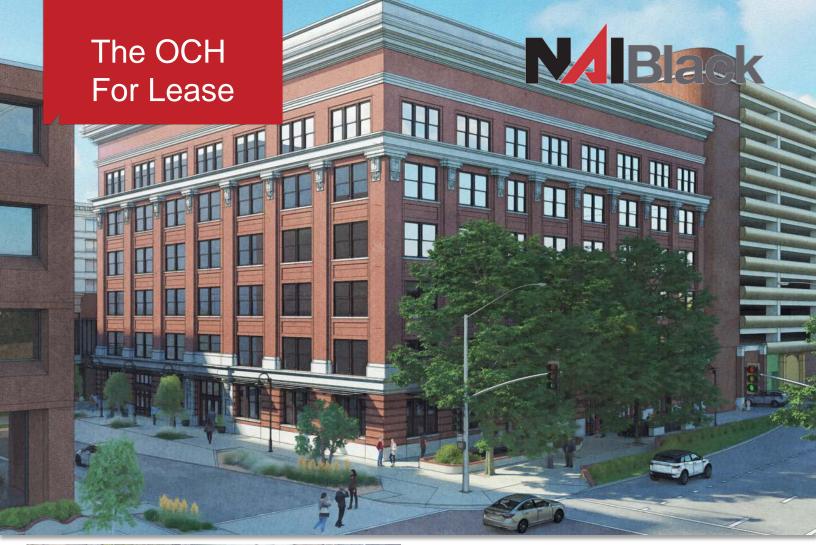

### 221 N. Wall Street

Spokane, WA 99201

#### **Property Features:**

- Space Available:
  - 1,040 60,000 SF ± Available.
- Great location in the heart of downtown.
- Adjacent to River Park Square & Across the street from River Front Park.
- Major renovations underway in common. areas, EXOS designed fitness facility, conference room, bike locker, elevators & mechanical.
- Located in an Opportunity Zone.
- Future Rooftop Access.