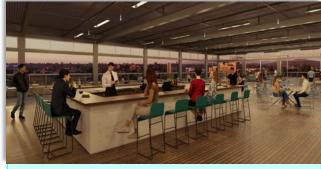

#### **Property Features:**

- Space Available:
  - 1,040 60,000 SF ± Available.
- Great location in the heart of downtown.
- Adjacent to River Park Square & Across the street from River Front Park.
- Major renovations underway in common. areas, EXOS designed fitness facility, conference room, bike locker, elevators & mechanical.
- Located in an Opportunity Zone.
- Future Rooftop Access.