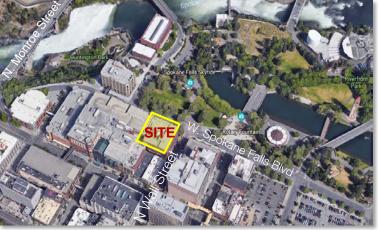

#### **Property Features:**

- Space Available:
  - 1,040 60,000 SF ± Available.
- Great location in the heart of downtown.
- Adjacent to River Park Square & Across the street from River Front Park.
- Major renovations underway in common. areas, EXOS designed fitness facility, conference room, bike locker, elevators & mechanical.
- Located in an Opportunity Zone.
- Future Rooftop Access.