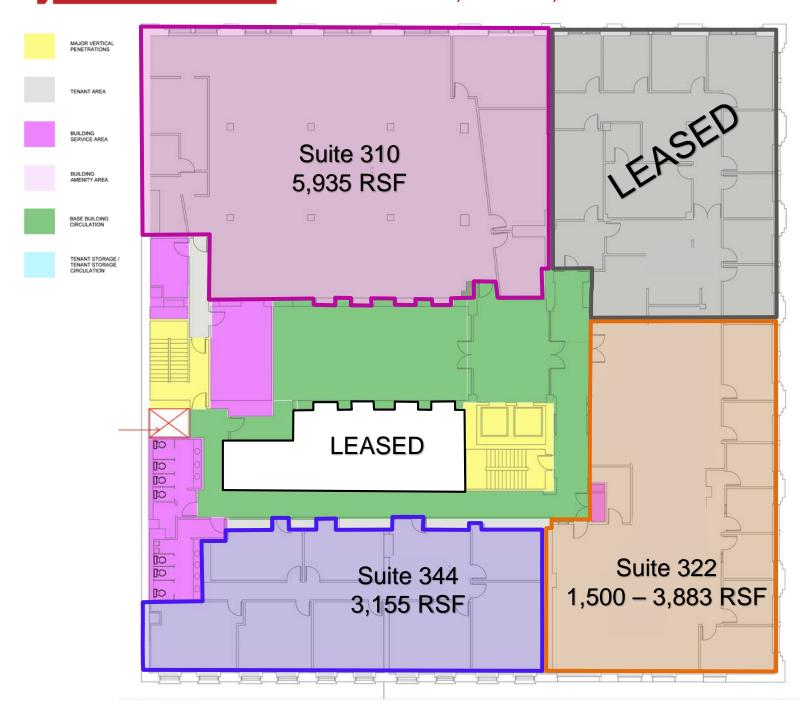

**Potential Rooftop Expansion** 

| Floor/ Suite     | RSF            | Pricing        |
|------------------|----------------|----------------|
| 1 - #100         | 1,488          | \$22.00/SF NNN |
| 1 - #127         | 3,142          | \$22.00/SF NNN |
| 2 - #201         | 8,669 – 11,558 | \$21.00/SF FS  |
| 2 - #202         | 2,567 – 11,558 | \$21.00/SF FS  |
| 3 - #310         | 5,935          | \$21.00/SF FS  |
| 3 - #322         | 1,500 - 3,883  | \$21.00/SF FS  |
| 3 - #324         | 2,269          | \$21.00/SF FS  |
| 3 - #344         | 3,155          | \$21.00/SF FS  |
| 4 - Entire Floor | 5,000 -18,498  | \$21.00/SF FS  |
| 5 - Entire Floor | 10,000 -18,713 | \$21.00/SF FS  |
| 6 - #624         | 6,016          | \$21.00/SF FS  |
| 6 - #646         | 1,391          | \$21.00/SF FS  |

Second Floor: 2,567 - 11,558 RSF

For More Information, Contact:

Jon Jeffreys, SIOR

509.622.3566 • jjeffreys@naiblack.com

Chris Bell, SIOR

Third Floor: 1,500 – 7,038 RSF

For More Information, Contact:

Jon Jeffreys, SIOR