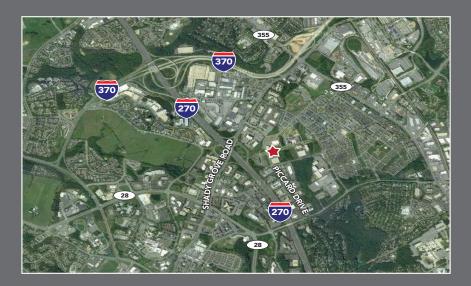

## BUILDING FEATURES

- Prominent visibility from I-270 New common areas and skylights
- New restrooms with 1st floor showers
- New main lobby complete with stone and wood
- New VAV mechanical system
- On-site fitness facility
- Largest full floor block 40,606 SF
- Convenient access to I-270 , I-370, ICC and I-495
- Owned and managed by Washington Property Company