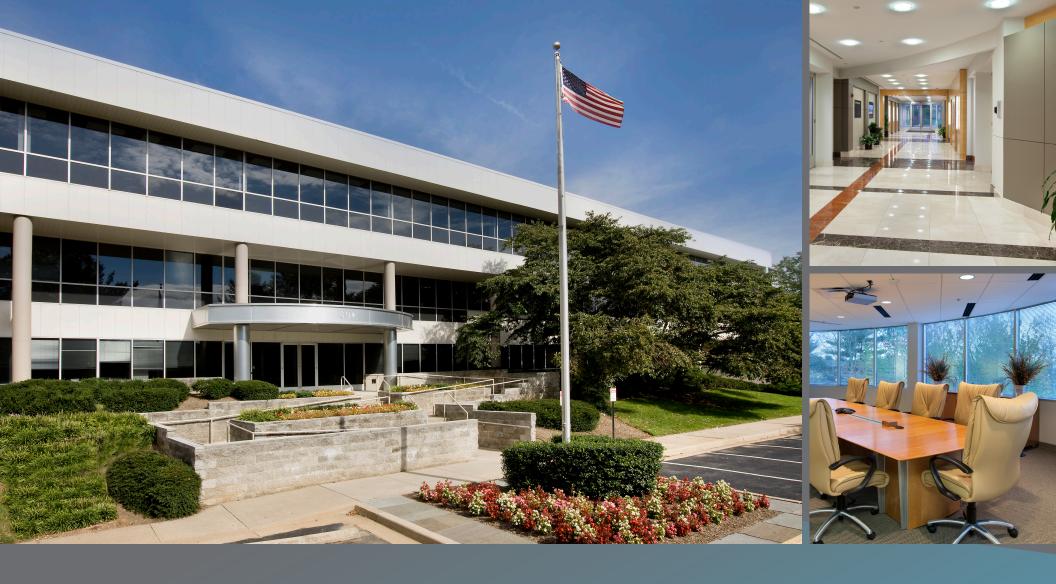

# 1390 PICCARD DRIVE

ROCKVILLE, MARYLAND

## BUILDING FEATURES

- Prominent visibility from I-270 New common areas and skylights
- New restrooms with 1st floor showers
- New main lobby complete with stone and wood
- New VAV mechanical system
- On-site fitness facility
- Largest full floor block 40,606 SF
- Convenient access to I-270 , I-370, ICC and I-495
- Owned and managed by Washington Property Company