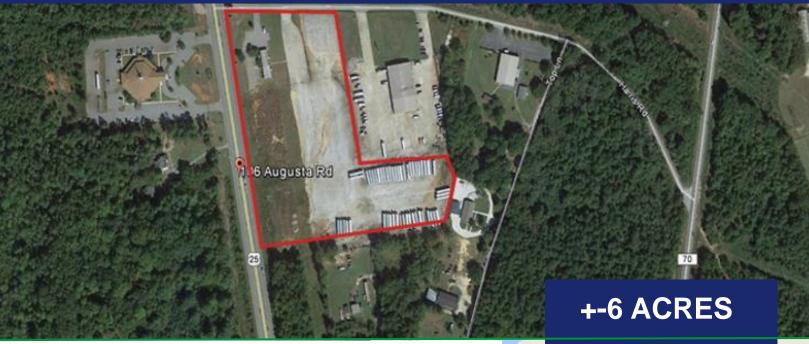

## LAND FOR LEASE

106 Augusta Road, Piedmont, SC 29673

## **Property Features**

- +- 6 acres remaining for lease subdividable
- Fenced and graveled gated and secure
- Uses: trailer storage, lay down yard, outside storage, drop yard
- Zoned S-1; Greenville County