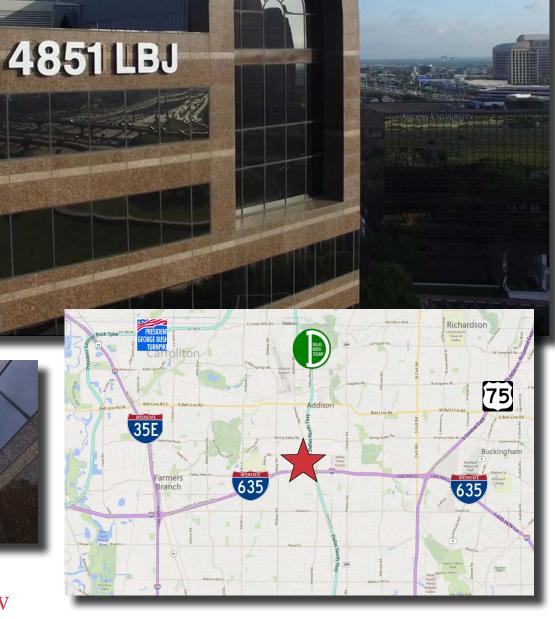

### 4851 LBJ Freeway Dallas, TX 75244

T

#### **Property Overview**

4851 LBJ is an upscale twelve-story, Class A office building strategically located on the Northwest corner of the Dallas North Tollway & I-635. Within walking distance to The Galleria Mall and its many restaurants, shopping centers, and hotels. Both DFW International Airport and Love Field are only twenty minutes away. 4851 LBJ just underwent major renovations including common area updates, new lobby finishes, a new Fitness Center, a new Tenant Lounge, an updated Conference Center, and brand new elevators.