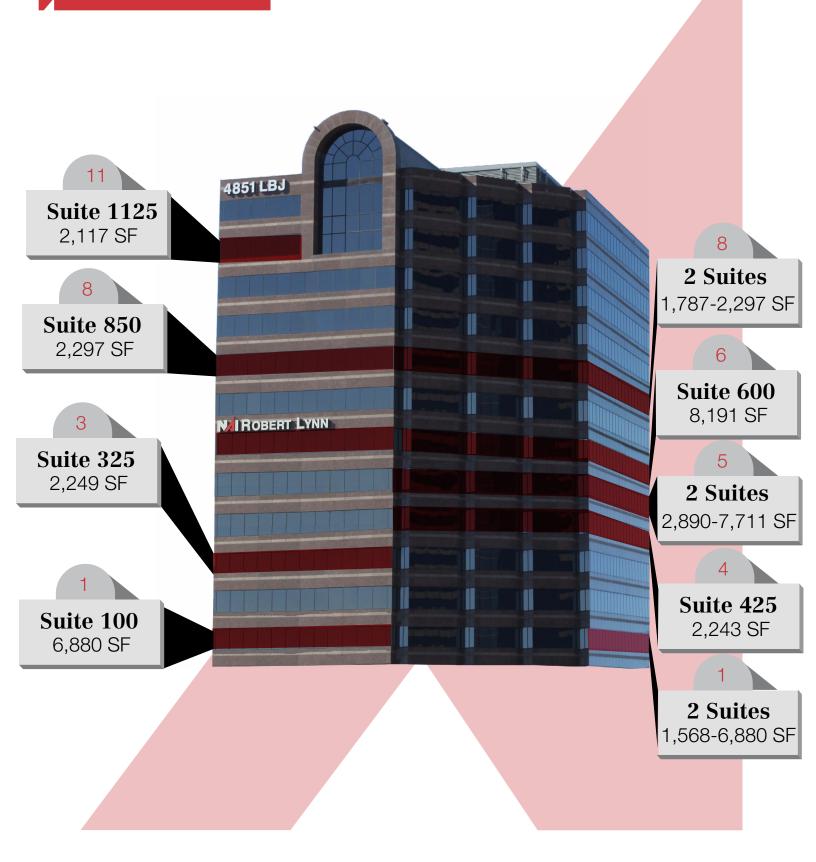

#### Available Suites

| Suite 100 | 6,880 SF | Suite 560  | 2,890 SF |
|-----------|----------|------------|----------|
| Suite 150 | 1,568 SF | Suite 600  | 8,191 SF |
| Suite 325 | 2,249 SF | Suite 850  | 2,297 SF |
| Suite 425 | 2,243 SF | Suite 875  | 1,787 SF |
| Suite 500 | 4,821 SF | Suite 1125 | 2,117 SF |