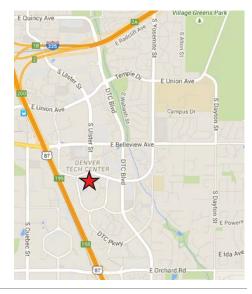

# **SUITE 204**

7995
E PRENTICE AVE

Greenwood Village, CO 80111

#### **NEARBY AMENITIES INCLUDE:**

+ Starbucks

- + Wells Fargo
- + Original Pancake House
- + Il Fornaio
- + Cool River Cafe
- + Noodles & CO

+ Larkburger

+ Chipotle