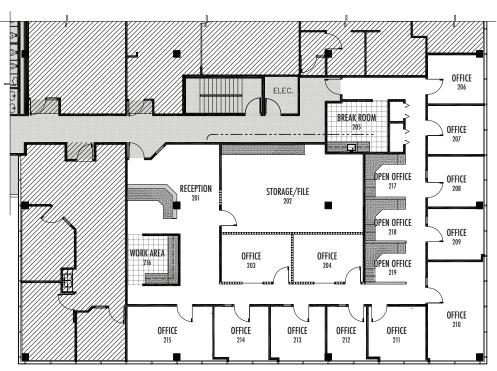

### **SUITE FEATURES**

- + 4,108 SF
- + \$18.00 \$19.00/SF/Year FSG
- + Term expires 7/31/19
- + Functional space with 9 offices 3 are executive-sized
- + 3 built-in cubes
- + Breakroom, conference room & large work areas