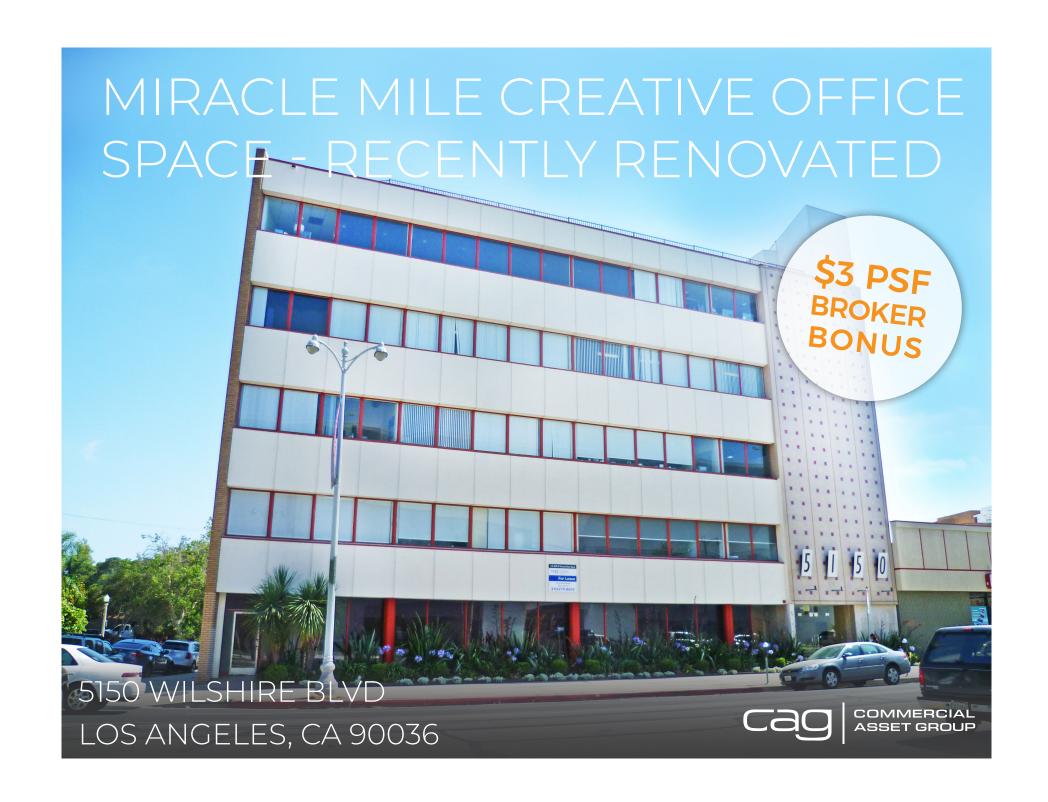

## **AVAILABLE**

±470 TO ±2,317 SF\*

### **RENTAL RATE**

\$2.95-\$3.25 PSF MODIFIED GROSS

### **PARKING**

ONSITE LOT WITH
AUXILLARY LOT
ACROSS THE STREET

Suite 350

| Suite | SF       |
|-------|----------|
| 350   | +/-1,575 |