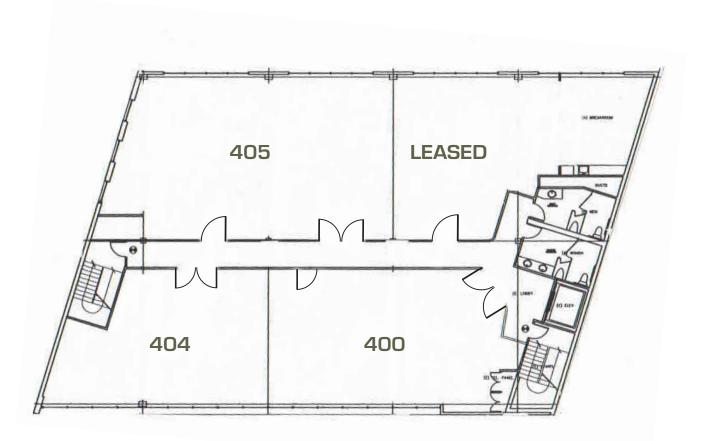

## **FLOOR PLAN**

(3RD FLOOR)

| Suite | SF       |
|-------|----------|
| 400   | +/-1,731 |
| 404   | +/-1,445 |
| 405   | +/-2,317 |

## **SPACES**

350: ±1,575 SF

400: ±1,731 SF

404: ±1,445 SF

405: ±2,317 SF

500: ±1,585 SF