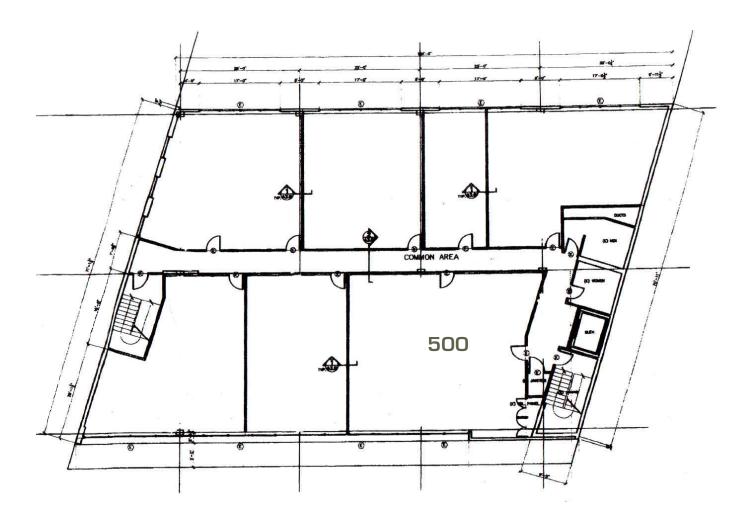

## **FLOOR PLAN**

(4TH FLOOR)

| Suite | SF       |
|-------|----------|
| 500   | +/-1,585 |

## **SPACES**

350: ±1,575 SF

400: ±1,731 SF

404: ±1,445 SF

405: ±2,317 SF

500: ±1,585 SF