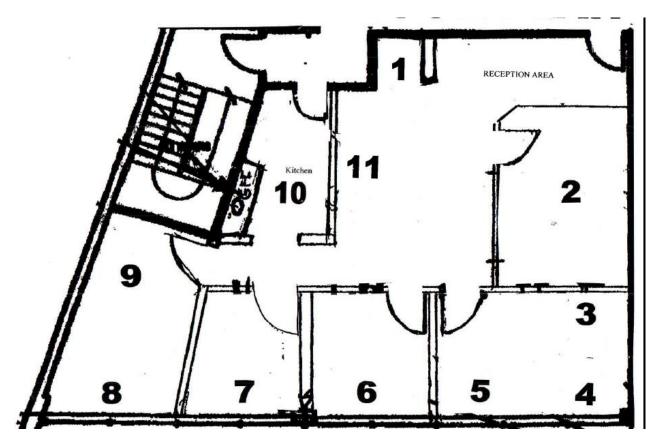

## **FLOOR PLAN**

(3RD FLOOR)

| Suite | SF       |
|-------|----------|
| 400   | +/-1,731 |
| 404   | +/-1,445 |
| 405   | +/-2,317 |

## **FLOOR PLAN**

(4TH FLOOR)

| Suite | SF       |
|-------|----------|
| 500   | +/-1,585 |

## FLOOR PLAN

(5TH FLOOR)