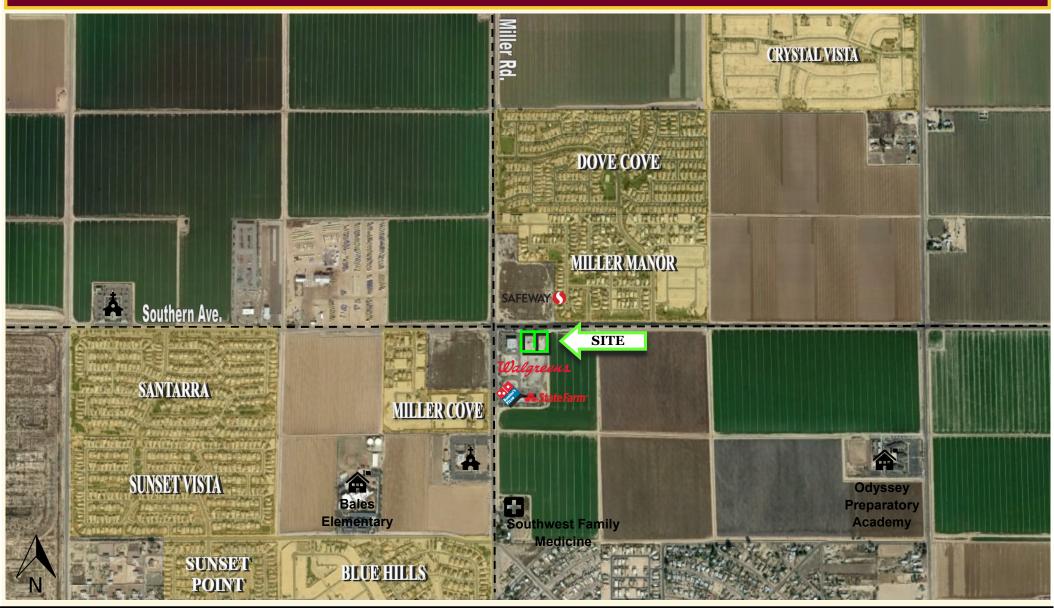

## RETAIL PAD - E/SEC MILLER RD. & SOUTHERN AVE. BUCKEYE, ARIZONA

PRICE: \$12.00 per square foot

**PROPERTY SIZE:** 2 +/- acres

**ASSESSOR'S PARCEL NUMBERS: 504-47-007** 

ZONING: CC

**UTILITIES:** 

**Phone**—CenturyLink, Cox

Power—APS

Water/Sewer—City of Buckeye

**COMMENTS:** Well positioned ready to go 2 acre pad. The site is located at a major intersection and adjacent to Walgreens. There is great visibility and easy access. Seller is willing to sell a portion of the site. The surrounding area is growing rapidly with over 150 new homes selling in Buckeye each month. Please call or email with any questions.