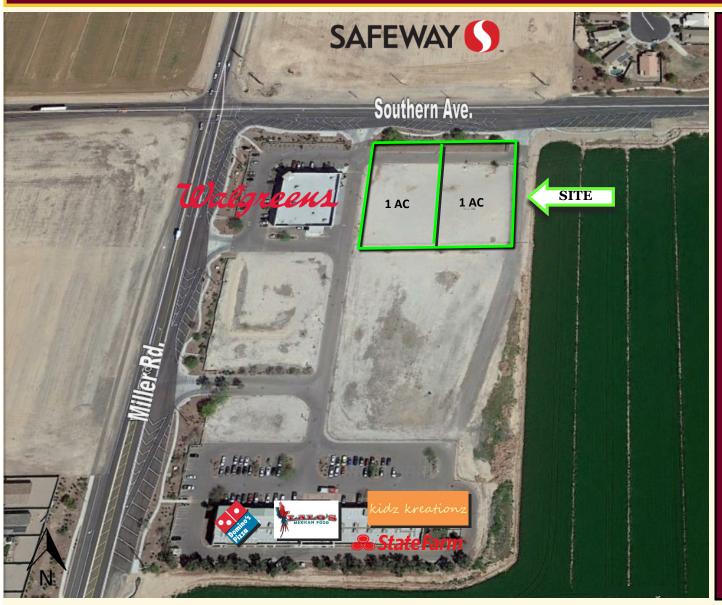

## RETAIL PAD - E/SEC MILLER RD. & SOUTHERN AVE. BUCKEYE, ARIZONA

PRICE: \$12.00 per square foot

**PROPERTY SIZE:** 2 +/- acres

**ASSESSOR'S PARCEL NUMBERS: 504-47-007** 

ZONING: CC

**UTILITIES:** 

**Phone**—CenturyLink, Cox

Power—APS

Water/Sewer—City of Buckeye

**COMMENTS:** Well positioned ready to go 2 acre pad. The site is located at a major intersection and adjacent to Walgreens. There is great visibility and easy access. Seller is willing to sell a portion of the site. The surrounding area is growing rapidly with over 150 new homes selling in Buckeye each month. Please call or email with any questions.