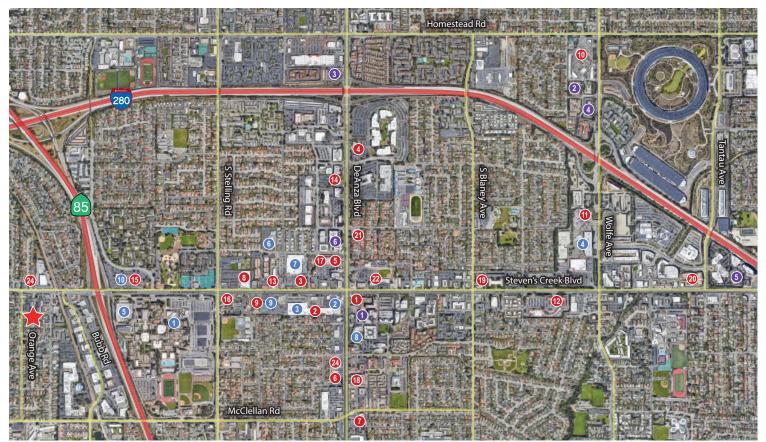

# **Amenities Map** 10056 Orange Avenue (off Stevens Creek Boulevard)

Cupertino, CA

- RESTAURANTS/ GROCERY STORES
  - 1 Le Boulangér Armadillo Willy's Park Place Seafood Steaks Starbucks
  - 2 Noah's Bagels Pizza My Heart Starbucks Coffee Hong Fu Gourmet Chinese
  - 3 SK Noodle Inc. Baja Fresh Mexican Grill
  - 4 BJ's Restaurant & Brew House
  - 5 Mandarin Gourmet
  - 6 Chipotle Florentine Restaurant Sushi Kuni
  - 7 Subway Sandwiches KFC Taco Bell

- 8 Whole Foods9 Fontana's
- **10** Joy Luck Place Korea Tofu House Hi Chiang Dumpling House Fantasia Coffee Porridge Place
- 11Benihana Fresh Choice TGI Fridays Alexander's Steakhouse
- 12 House of Falafel Erik's Deli Cafe Olarn Thai Cuisine Harumi Sushi It's a Grind Coffee La Patisserie Wing Stop Yogurtland
- 13 Panera Bread Peet's Coffee Bombay Oven
- 14 Outback Steakhouse Bagel Street Cafe

- 15 Togo's Sandwiches Jamba Juice Coffee Society Hobee's Restaurant
- 16 J&J Hawaiian BBQ Inc. Panda Express Ike's Lair
- 17 Marina Deli
- 18 Aqui SmokeEaters Starbucks Trader Joe's Burger King Carl's Jr. Holder's Country Inn
- 19 Quizno's Subs 20 Main Street Cupertino 21 Donut Wheel
- 22 Lee's Sandwiches Café Torre Bonjour Crepes Flight Wine Bar

23 Amici's Pizza

24 Starbucks

#### • HOTELS

- 1 Cypress Hotel
- 2 Hilton Garden Inn
- 3 Cupertino Inn 4 Courtward San Id
- 4 Courtyard San Jose5 Woodcrest Hotel
- 6 Aloft Hotel

#### AMENITIES

- 1 DeAnza College
- 2 FedEx Kinko's
- 3 TJ Maxx Home Goods
- 4 Vallco Mall Bay Club Bowlmor Lanes Ice Rink Benihana's
- 5 Flint Center
- 6 YMCA
- 7 Target 8 CVS
- 9 Staples
- 10 24 Fitness Express