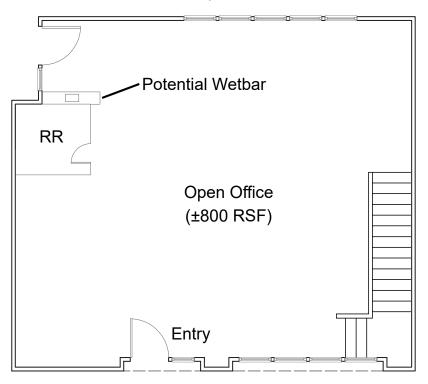

# **Creative Cupertino Office Space** 10056 Orange Avenue (off Stevens Creek Boulevard)

Cupertino, CA

Main Floor

Floorplan

Patty Steele 408.982.8463 psteele@ngkf.com CA RE License #00839635

3055 Olin Avenue, Suite 2200, San Jose, CA 95128

Office Suite Highlights:

- Large Open Area for Flexible Furniture Layout
- Interior Restrooms
- Potential Wetbar/Kitchenette
- Quiet Office Location
- + 4/1000 Parking Ratio
- Comcast Available
- Lease Rate: \$4.50/SF Full Service
- Tour by Appointment Only

### Office Size: ±800 SF

As exclusive agent(s), we are pleased to offer the following space:

- Perfect for Start-Ups/Professional Services!
- Walking Distance to Starbucks Nearby Retail Amenities (See Amenities Map)
- Easy Access to Highway 85/280 Freeway!