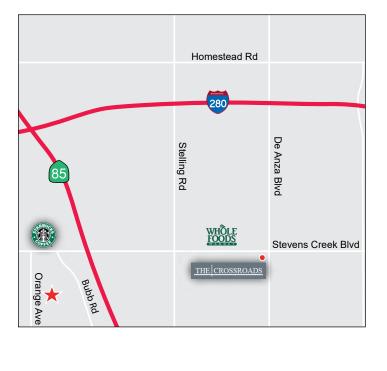

# **Amenities Map** 10056 Orange Avenue (off Stevens Creek Boulevard)

Cupertino, CA

- RESTAURANTS/ GROCERY STORES
  - 1 Le Boulangér Armadillo Willy's Park Place Seafood Steaks Starbucks
  - 2 Noah's Bagels Pizza My Heart Starbucks Coffee Hong Fu Gourmet Chinese
  - 3 SK Noodle Inc. Baja Fresh Mexican Grill
  - 4 BJ's Restaurant & Brew House
  - 5 Mandarin Gourmet
  - 6 Chipotle Florentine Restaurant Sushi Kuni
  - 7 Subway Sandwiches KFC Taco Bell

- 8 Whole Foods9 Fontana's
- **10** Joy Luck Place Korea Tofu House Hi Chiang Dumpling House Fantasia Coffee Porridge Place
- 11Benihana Fresh Choice TGI Fridays Alexander's Steakhouse
- 12 House of Falafel Erik's Deli Cafe Olarn Thai Cuisine Harumi Sushi It's a Grind Coffee La Patisserie Wing Stop Yogurtland
- 13 Panera Bread Peet's Coffee Bombay Oven
- 14 Outback Steakhouse Bagel Street Cafe

- 15 Togo's Sandwiches Jamba Juice Coffee Society Hobee's Restaurant
- 16 J&J Hawaiian BBQ Inc. Panda Express Ike's Lair
- 17 Marina Deli
- 18 Aqui SmokeEaters Starbucks Trader Joe's Burger King Carl's Jr. Holder's Country Inn
- 19 Quizno's Subs 20 Main Street Cupertino 21 Donut Wheel
- 22 Lee's Sandwiches Café Torre Bonjour Crepes Flight Wine Bar

23 Amici's Pizza

24 Starbucks

#### • HOTELS

- 1 Cypress Hotel
- 2 Hilton Garden Inn
- 3 Cupertino Inn 4 Courtward San Id
- 4 Courtyard San Jose5 Woodcrest Hotel
- 6 Aloft Hotel

#### AMENITIES

- 1 DeAnza College
- 2 FedEx Kinko's
- 3 TJ Maxx Home Goods
- 4 Vallco Mall Bay Club Bowlmor Lanes Ice Rink Benihana's
- 5 Flint Center
- 6 YMCA
- 7 Target 8 CVS
- 9 Staples
- 10 24 Fitness Express