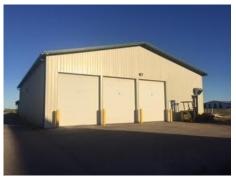

### **Property Features**

- Well maintained professional light industrial facility
- +/- 3,000 SF of showroom
- Floor drains in shop space
- (3) overhead doors
- Pylon signage
- Ample parking
- Additional land available for future expansion