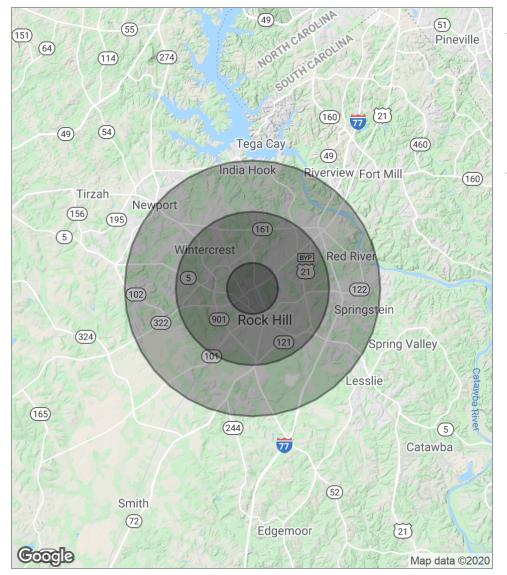

## Demographics Map

| POPULATION                            | 1 MILE              | 3 MILES               | 5 MILES               |
|---------------------------------------|---------------------|-----------------------|-----------------------|
| Total population                      | 8,056               | 56,281                | 91,034                |
| Median age                            | 30.5                | 34.3                  | 34.4                  |
| Median age (Male)                     | 26.7                | 31.2                  | 32.3                  |
| Median age (Female)                   | 32.6                | 36.0                  | 35.4                  |
|                                       |                     |                       |                       |
| HOUSEHOLDS & INCOME                   | 1 MILE              | 3 MILES               | 5 MILES               |
| HOUSEHOLDS & INCOME  Total households | <b>1 MILE</b> 2,420 | <b>3 MILES</b> 21,545 | <b>5 MILES</b> 35,050 |
|                                       |                     |                       |                       |
| Total households                      | 2,420               | 21,545                | 35,050                |

<sup>\*</sup> Demographic data derived from 2010 US Census