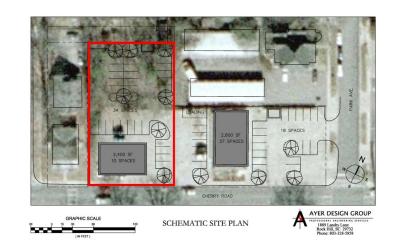

SCHEMATIC SITE PLAN

#### **PROPERTY OVERVIEW**

Build to suit site located on busy Cherry Road near Winthrop University.

#### **PROPERTY HIGHLIGHTS**

- Proposed site plan calls for approx. 2,400 SF building with 10 parking spaces
- · Potential to share existing parking for overflow
- Highly visible location on Cherry Road, directly across from Winthrop University with a campus population of roughly 6.000
- High Traffic Counts (27,200 CPD-2018)
- Lease rate to be determined based upon development costs & Lease term [10 year min.]