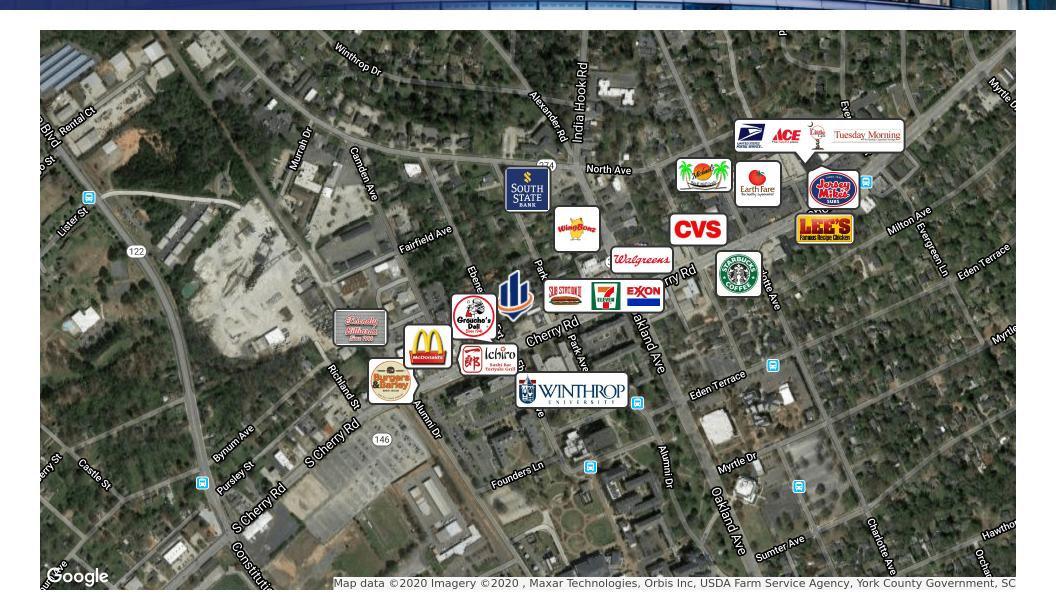

SCHEMATIC SITE PLAN



### Property Summary



#### **OFFERING SUMMARY**

Available SF: 2,400 SF

Lease Rate: To Be Determined

Lot Size: 0 Acres

Building Size: 2,400 SF

Market: Charlotte Metro

Submarket: Rock Hill

#### **PROPERTY OVERVIEW**

Build to suit site located on busy Cherry Road near Winthrop University.

#### **PROPERTY HIGHLIGHTS**

- Proposed site plan calls for approx. 2,400 SF building with 10 parking spaces
- · Potential to share existing parking for overflow
- Highly visible location on Cherry Road, directly across from Winthrop University with a campus population of roughly 6.000
- High Traffic Counts (27,200 CPD-2018)
- Lease rate to be determined based upon development costs & Lease term [10 year min.]

# Retailer Map



## Demographics Map



| POPULATION                            | 1 MILE              | 3 MILES               | 5 MILES               |
|---------------------------------------|---------------------|-----------------------|-----------------------|
| Total population                      | 8,056               | 56,281                | 91,034                |
| Median age                            | 30.5                | 34.3                  | 34.4                  |
| Median age (Male)                     | 26.7                | 31.2                  | 32.3                  |
| Median age (Female)                   | 32.6                | 36.0                  | 35.4                  |
|                                       |                     |                       |