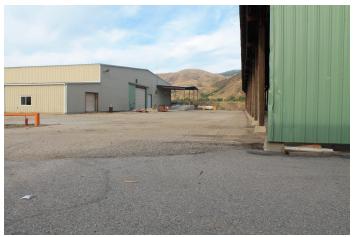

#### **PROPERTY OVERVIEW**

112,220 SF situated on 40 acres

2,190 SF offices & 1,625 SF break room.

Potential rail service via Idaho Northern Pacific Rail.

Covered Loading dock with grade level ramp.

Five (5) oversize grade level loading doors.

Metal construction type.