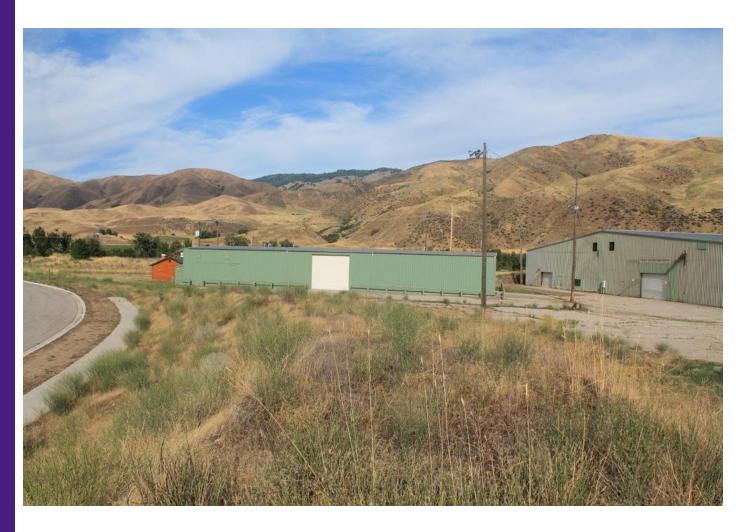

## FORMER BOISE CASCADE MILL

125 MILL ROAD, HORSESHOE BEND, ID 83629

#### **PROPERTY OVERVIEW**

112,220 SF situated on 40 acres

2,190 SF offices & 1,625 SF break room.

Potential rail service via Idaho Northern Pacific Rail.

Covered Loading dock with grade level ramp.

Five (5) oversize grade level loading doors.

Metal construction type.