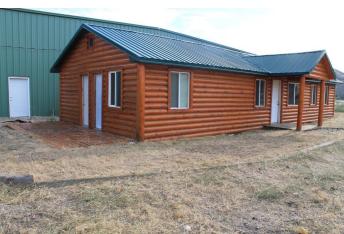

#### **PROPERTY OVERVIEW**

112,220 SF situated on 40 acres

2,190 SF offices & 1,625 SF break room.

Potential rail service via Idaho Northern Pacific Rail.

Covered Loading dock with grade level ramp.

Five (5) oversize grade level loading doors.