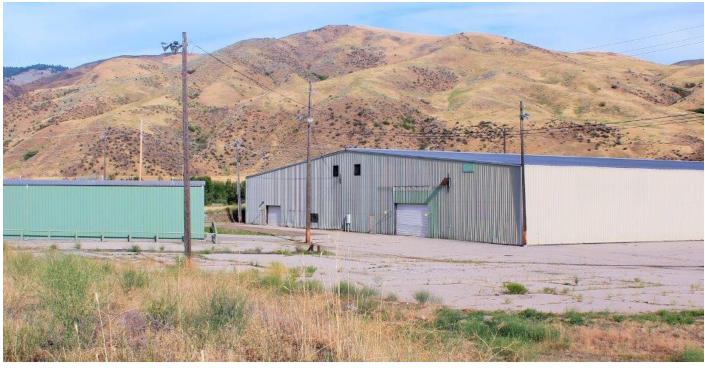

## FORMER BOISE CASCADE MILL

125 MILL ROAD, HORSESHOE BEND, ID 83629

#### **PROPERTY OVERVIEW**

112,220 SF situated on 40 acres

2,190 SF offices & 1,625 SF break room.

Potential rail service via Idaho Northern Pacific Rail.

Covered Loading dock with grade level ramp.

Five (5) oversize grade level loading doors.

Metal construction type.