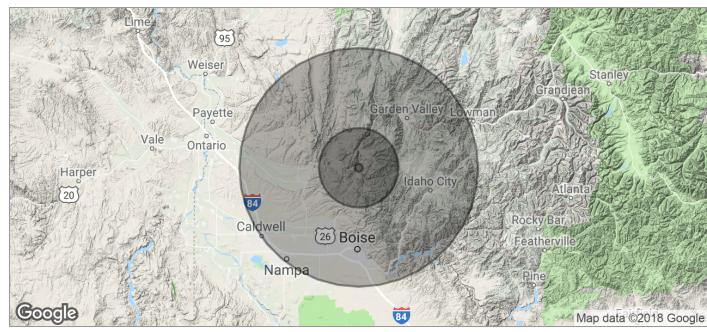

#### LISTING AGENT:

Gary Buentgen, SIOR, CCIM

125 MILL ROAD, HORSESHOE BEND, ID 83629

| POPULATION          | 1 MILE   | 10 MILES | 30 MILES  |  |
|---------------------|----------|----------|-----------|--|
| TOTAL POPULATION    | 11       | 1,639    | 509,195   |  |
| MEDIAN AGE          | 49.4     | 44.8     | 35.6      |  |
| MEDIAN AGE (MALE)   | 50.1     | 44.7     | 35.0      |  |
| MEDIAN AGE (FEMALE) | 48.4     | 44.5     | 36.0      |  |
| HOUSEHOLDS & INCOME | 1 MILE   | 10 MILES | 30 MILES  |  |
| TOTAL HOUSEHOLDS    | 4        | 644      | 197,692   |  |
| # OF PERSONS PER HH | 2.8      | 2.5      | 2.6       |  |
| AVERAGE HH INCOME   | \$70,410 | \$59,305 | \$71,141  |  |
| AVERAGE HOUSE VALUE |          |          | \$244,983 |  |

\* Demographic data derived from 2010 US Census

380 E. Parkcenter Boulevard Suite 290 Boise, ID 83706

www.icrellc.com

(208) 429.8603 / office / (208) 429-8604 fax