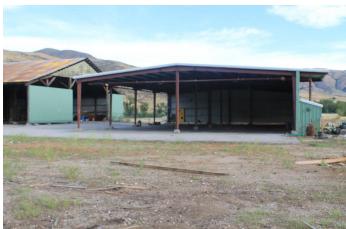

#### **PROPERTY OVERVIEW**

112,220 SF situated on 40 acres

2,190 SF offices & 1,625 SF break room.

Potential rail service via Idaho Northern Pacific Rail.

Covered Loading dock with grade level ramp.

Five (5) oversize grade level loading doors.

Metal construction type.