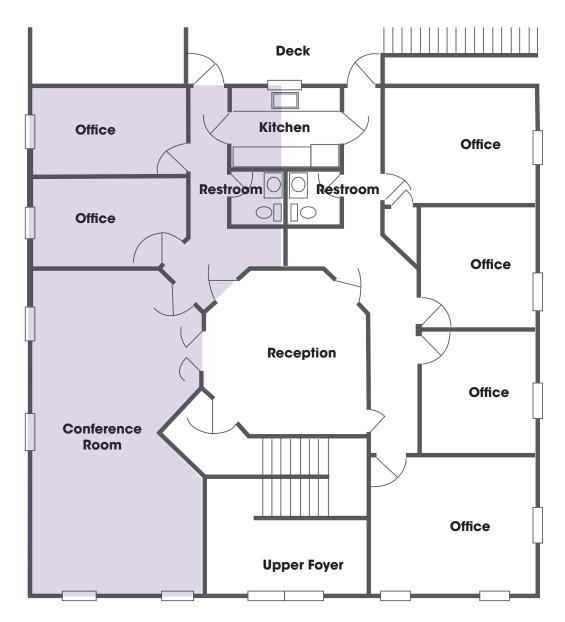

# SUITE 202 FLOOR PLAN

- Available Space:
  - Suite 101: 1,250 SF 1st Floor
  - Suite 202: 1,250 SF 2nd Floor
- Ample parking
- Located in the city of Hoover, no city occupational tax
- Easily accessible from I-459, US Hwy 31, & I-65
- Suite 101 Includes:
  - 2 Offices
  - ▶ 1 Large Conference Room
  - Reception Area
  - Private Restroom
  - Private Side Entrance
- Suite 202 Includes:
  - ▶ 2 Offices
  - ▶ 1 Large Conference Room
  - ▶ 1 Bathroom
  - Shared Kitchen Space
  - Private entrance via exterior stairs in rear