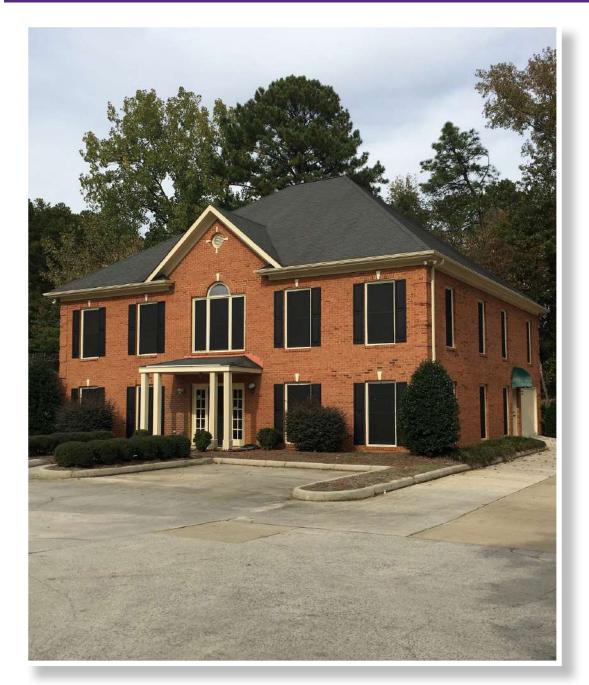

- Available Space:
  - Suite 101: 1,250 SF 1st Floor
  - Suite 202: 1,250 SF 2nd Floor
- Ample parking
- Located in the city of Hoover, no city occupational tax
- Easily accessible from I-459, US Hwy 31, & I-65
- Suite 101 Includes:
  - 2 Offices
  - ▶ 1 Large Conference Room
  - Reception Area
  - Private Restroom
  - Private Side Entrance
- Suite 202 Includes:
  - ▶ 2 Offices
  - ▶ 1 Large Conference Room
  - ▶ 1 Bathroom
  - Shared Kitchen Space
  - Private entrance via exterior stairs in rear