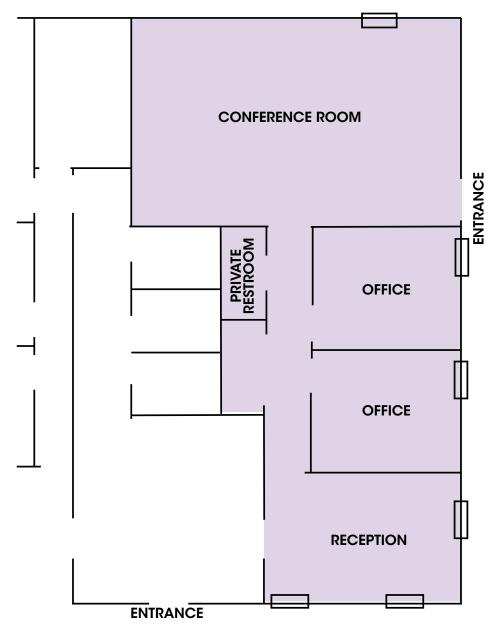

# SUITE 101 FLOOR PLAN

- Available Space:
  - Suite 101: 1,250 SF 1st Floor
  - Suite 202: 1,250 SF 2nd Floor
- Ample parking
- Located in the city of Hoover, no city occupational tax
- Easily accessible from I-459, US Hwy 31, & I-65
- Suite 101 Includes:
  - 2 Offices
  - ▶ 1 Large Conference Room
  - Reception Area
  - Private Restroom
  - Private Side Entrance
- Suite 202 Includes:
  - ▶ 2 Offices
  - ▶ 1 Large Conference Room
  - ▶ 1 Bathroom
  - Shared Kitchen Space
  - Private entrance via exterior stairs in rear