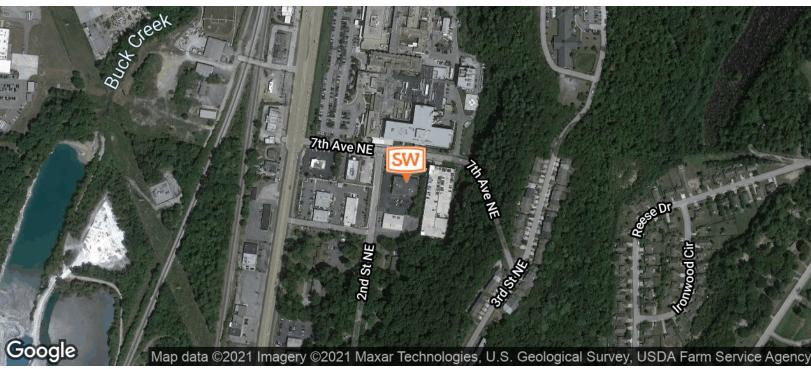

## Shelby Medical Building

644 2nd Street NE, Alabaster, AL 35007

#### **PROPERTY HIGHLIGHTS**

- Excellent location across the street from Shelby Medical Center
- · Ample Free Parking
- High Occupancy
- · Turn-key Build Out

SETH BERRY, SIOR

205.369.0809 sb@shanwalt.com WE LOVE REAL ESTATE