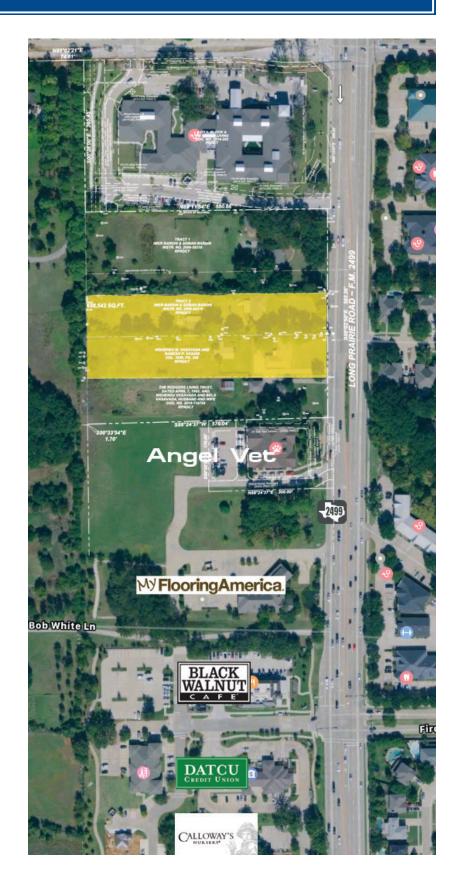

## Location

3101 & 3125 Long Prairie Rd. Flower Mound, TX 75028

Out of the J. Wizwell Survey -Lot 44 1.336 ac. Lot 45 1.336 ac

## Net Area

2 lots measuring 2.662 acres +/- 200 feet frontage on FM 2499 +/- 598 feet depth

#### Features

 Near Black Walnut Restaurant, My Flooring America and Angel Vet Center