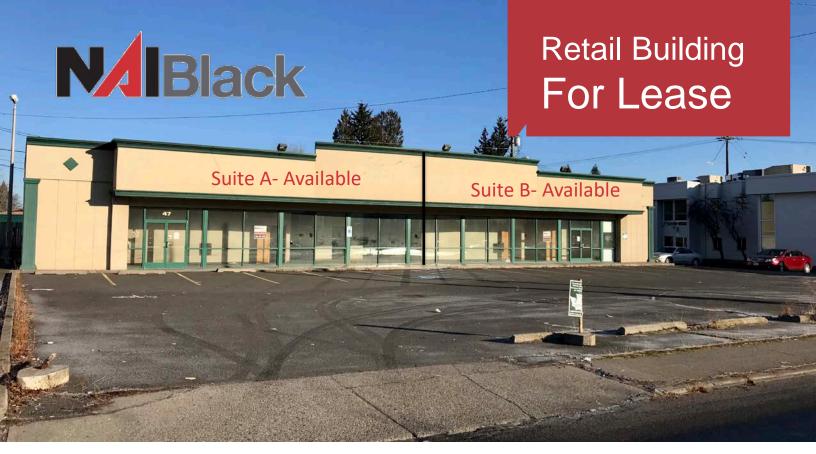

### 41 - 47 E. Queen Avenue

Spokane, Washington 99207

#### **Property Features**

Space Available

• **Suite A:** 3,125 SF ±

• \$3,125/Month NNN

• **Suite B:** 3,125 SF ±

• \$3,125/Month NNN

May combine for 6,250 SF ±

Building Size: 6,250 SF ±

• Lot Size: 15,875 SF ±

Parking: On-Site

• Zoning: OR-35

• Parcel Number: 36323.2520

 Located Across the Street from Northtown Mall

For More Information, Contact: