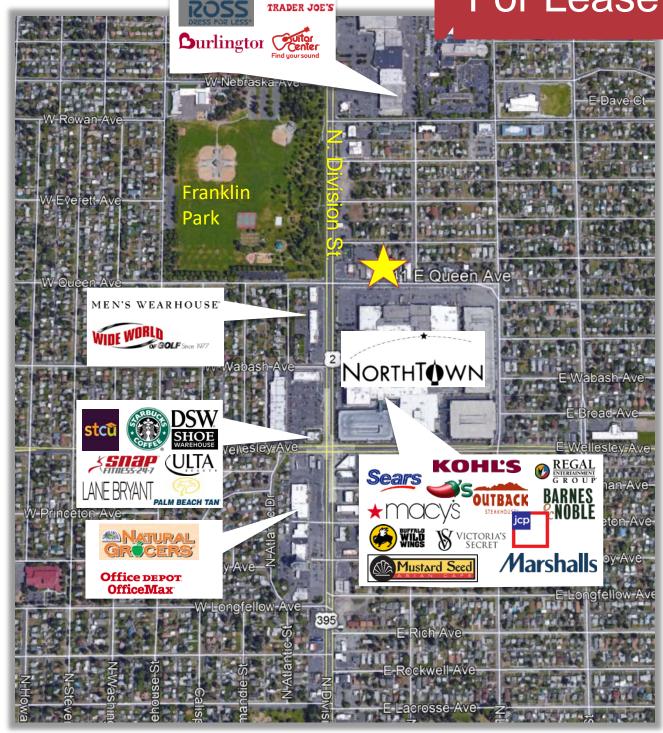

• Lot Size: 15,875 SF ±

Parking: On-Site

• Zoning: OR-35

• Parcel Number: 36323.2520

 Located Across the Street from Northtown Mall

For More Information, Contact: