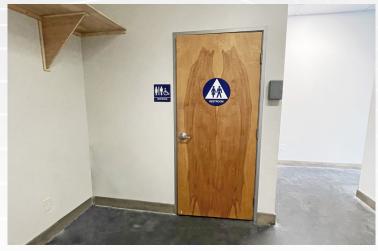

#### **SUITE 25385**

# APPROX. 1,418 SF FORMER DENTAL OFFICE

- √ 4 operatories
- ✓ Reception
- ✓ Laboratory
- ✓ 3 private offices
- ✓ Restroom
- ✓ Kitchenette