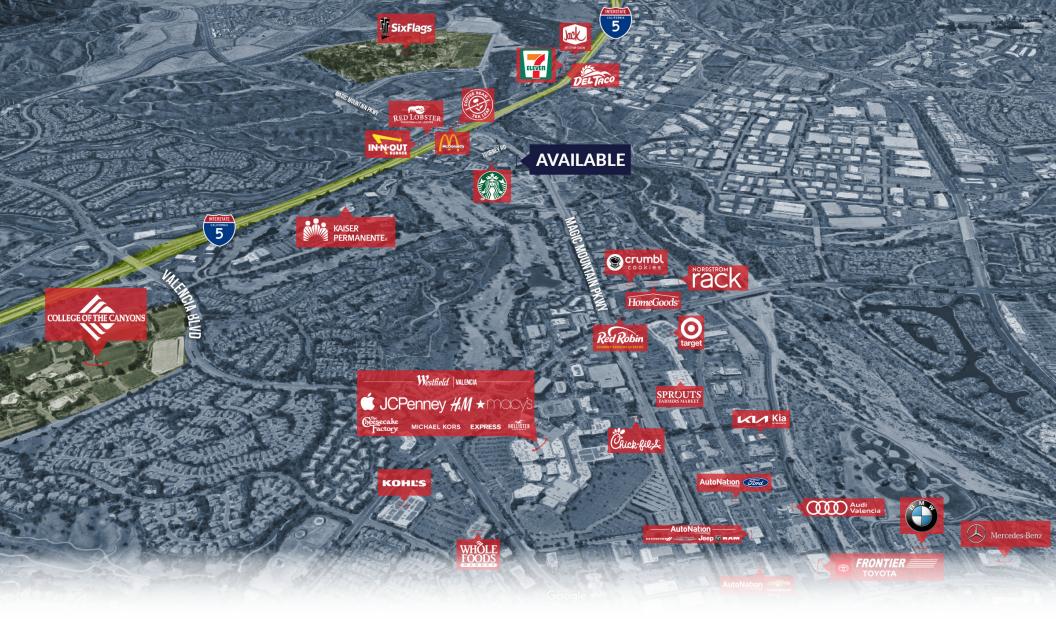

#### **AREA AMENITIES**

- ✓ Located near heavily trafficked 5-freeway
- ✓ Close proximity to Six Flags, Westfield Valencia Town Center, College of the Canyons, and new hotel developments

| — DEMOGRAPHICS | 1 MILE                                              | 3 MILE    | 5 MILE    |
|----------------|-----------------------------------------------------|-----------|-----------|
| Population     | 6,922                                               | 84,223    | 176,031   |
| Avg. HH Income | \$175,325                                           | \$150,969 | \$141,784 |
| Q Daytime Pop  | 5,605                                               | 69,205    | 144,476   |
| Traffic Count  | ± 33,739 CPD ON<br>MAGIC MOUNTAIN PKWY & TOURNEY RD |           |           |