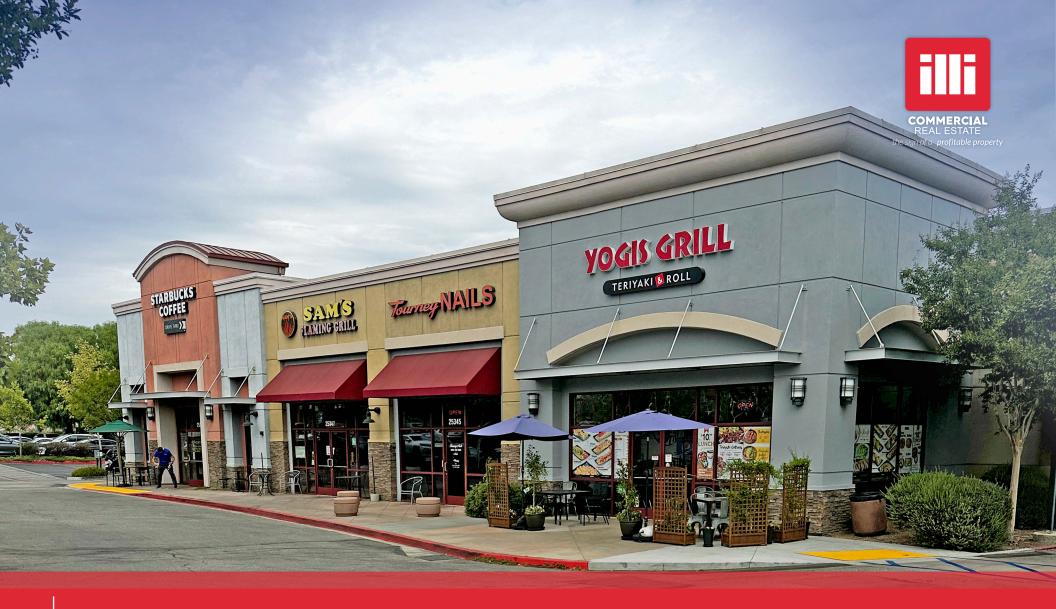

## RETAIL/DENTAL SPACE AVAILABLE IN VALENCIA SHOPPING CENTER

25343-25391 Wayne Mills Place, Santa Clarita, CA 91355

## **PROPERTY FEATURES**

25343-25391 Wayne Mills Place, Santa Clarita, CA 91355

### APPROX. 1,041 - 1,418 SF

RETAIL/DENTAL SPACE AVAILABLE

- ✓ Prime retail space available
- ✓ Second gen dental office available
- ✓ Starbucks anchored shopping center
- ✓ Ample parking
- ✓ Highly trafficked neighborhood center

#### **AREA AMENITIES**

- ✓ Located near heavily trafficked 5-freeway
- ✓ Close proximity to Six Flags, Westfield Valencia Town Center, College of the Canyons, and new hotel developments

| — DEMOGRAPHICS | 1 MILE                                              | 3 MILE    | 5 MILE    |
|----------------|-----------------------------------------------------|-----------|-----------|
| Population     | 6,922                                               | 84,223    | 176,031   |
| Avg. HH Income | \$175,325                                           | \$150,969 | \$141,784 |
| Q Daytime Pop  | 5,605                                               | 69,205    | 144,476   |
| Traffic Count  | ± 33,739 CPD ON<br>MAGIC MOUNTAIN PKWY & TOURNEY RD |           |           |