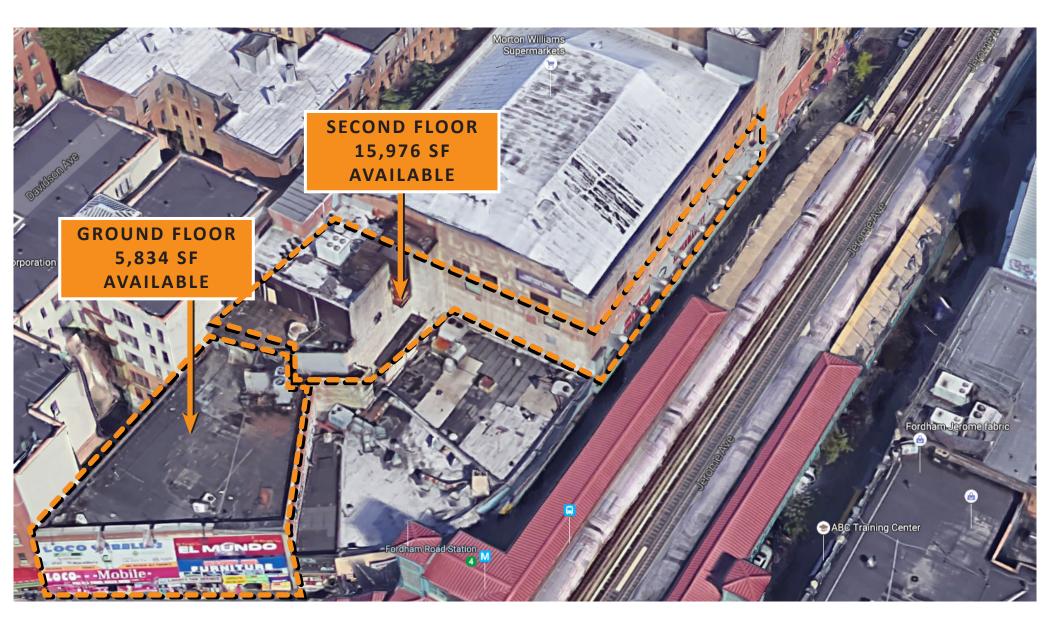

### **APPROXIMATE SIZE:**

5,834 sq. ft. - Ground Floor 15,976 sq. ft. - Second Floor

### **COMMENTS:**

- Over 70 feet of Fordham Road frontage
- Monroe College one block away (6,794 undergrads)
- 32,000 VPD on W Fordham Road
- Possession to be arranged
- Heavy foot traffic & excellent visibility