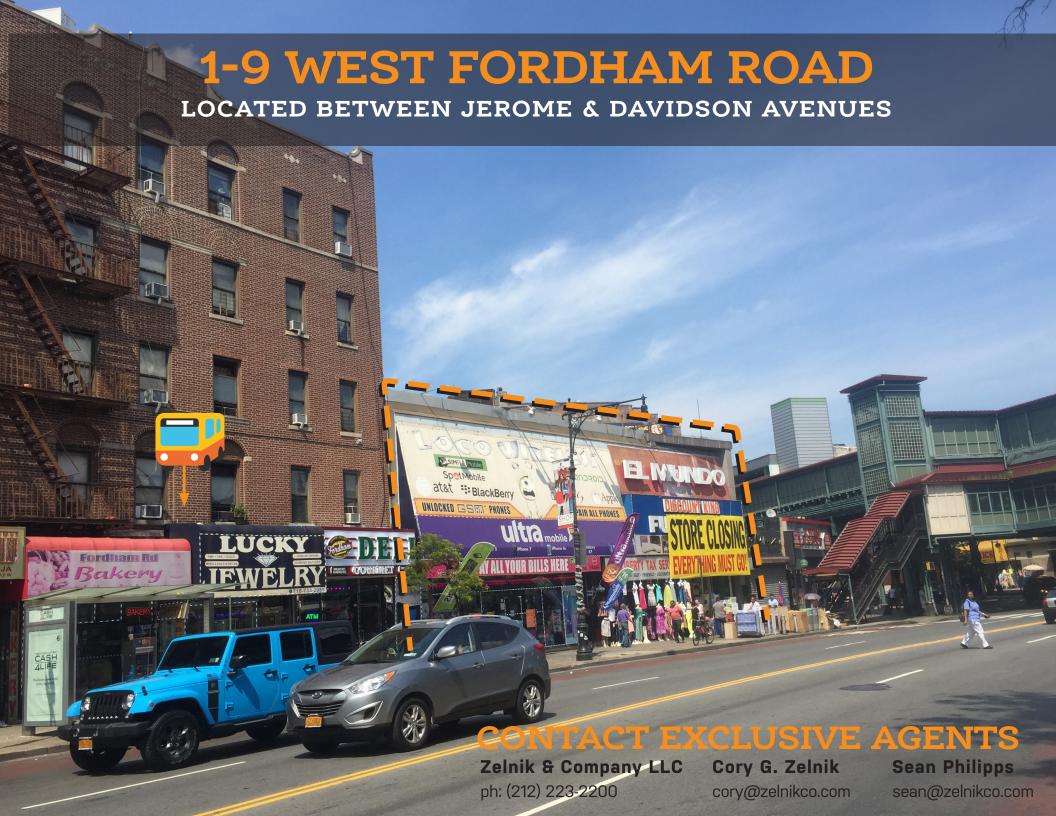

XIMATE SIZE:**

5,834 sq. ft. - Ground Floor 15,976 sq. ft. - Second Floor

### **DIVISIONS:**

Spaces can be rented separately

### **ASKING RENT:**

\$100 per square foot - Ground

### **COMMENTS:**

- Over 70 feet of Fordham Road frontage
- Monroe College one block away (6,794 undergrads)
- 32,000 VPD on W Fordham Road
- Possession to be arranged
- Heavy foot traffic & excellent visibility

## **BUSIEST BUS ROUTE IN NYC**

MASS TRANSPORTATION:

Fordham Rd 4 3,892,140 annual riders



BX12/SBS: 15,576,377 TOTAL ANNUAL BUS RIDERSHIP

STOPS IN FRONT OF STORE!

BX32: 1,962,251 TOTAL ANNUAL BUS RIDERSHIP

### **JOIN NEIGHBORS:**























# 1-9 WEST FORDHAM ROAD Located between Jerome & Davidson Avenues





# 1-9 WEST FORDHAM ROAD Located between Jerome & Davidson Avenues