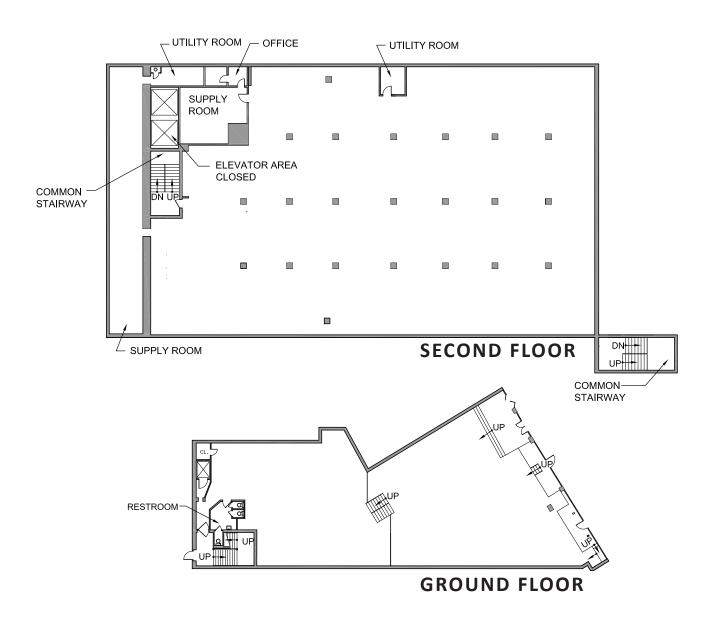

### **APPROXIMATE SIZE:**

5,834 sq. ft. - Ground Floor 15,976 sq. ft. - Second Floor

### **DIVISIONS:**

Spaces can be rented separately