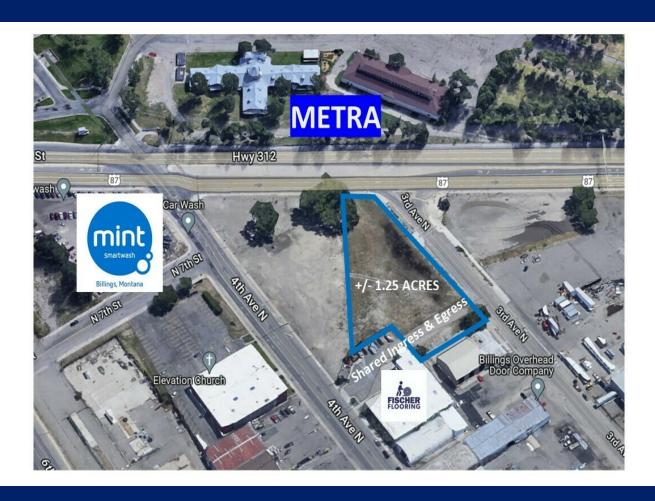

### **OFFERING SUMMARY**

| Sale Price: | \$931,226 (\$17.00 / SF) |
|-------------|--------------------------|
| Lot Size:   | 54,778 SF                |
| Zoning:     | Light Industrial         |

### **PROPERTY HIGHLIGHTS**

- · Attractive Retail or Hospitality Site
- 54,778 SF (Approx. 1.25 Acres)
- · Zoned Light Industrial
- · Located at 3rd Ave N & Main St
- Public Services Available
- Ingress & Egress off of 4th Ave N & 3rd Ave N
- Includes Existing Lamar Billboard Lease