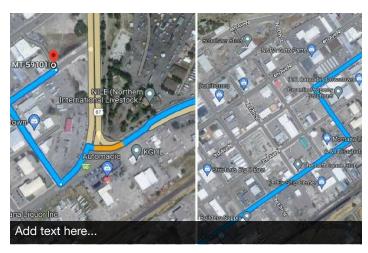

### **PROPERTY HIGHLIGHTS**

- · Attractive Retail or Hospitality Site
- 54,778 SF (Approx. 1.25 Acres)
- · Zoned Light Industrial
- · Located at 3rd Ave N & Main St
- Public Services Available
- Ingress & Egress off of 4th Ave N & 3rd Ave N
- Includes Existing Lamar Billboard Lease