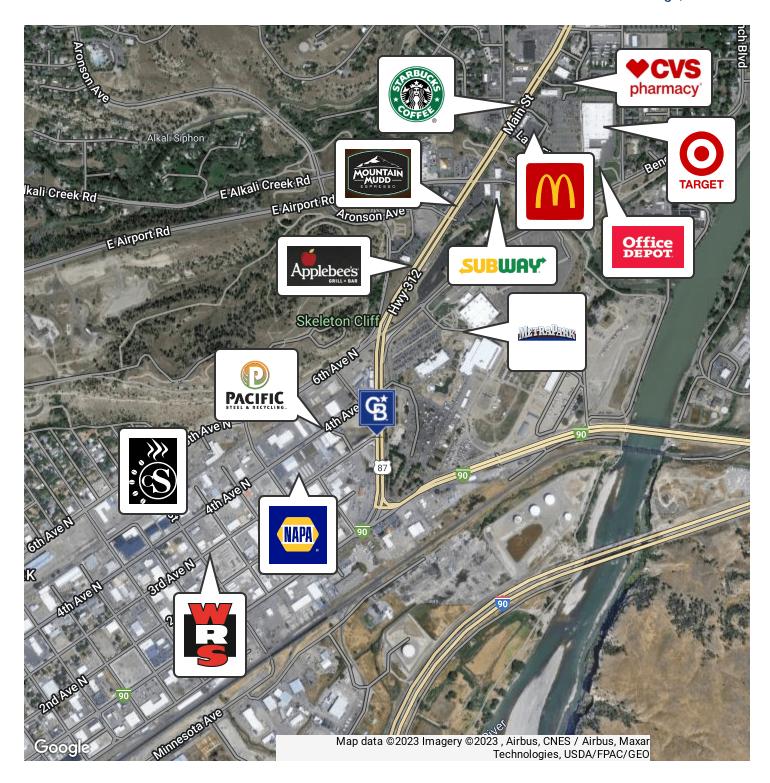

### **PROPERTY HIGHLIGHTS**

- · Attractive Retail or Hospitality Site
- 54,778 SF (Approx. 1.25 Acres)
- · Zoned Light Industrial
- · Located at 3rd Ave N & Main St
- Public Services Available
- Ingress & Egress off of 4th Ave N & 3rd Ave N
- Includes Existing Lamar Billboard Lease

### **3RD AVENUE N & MAIN STREET**

Billings, MT 59101