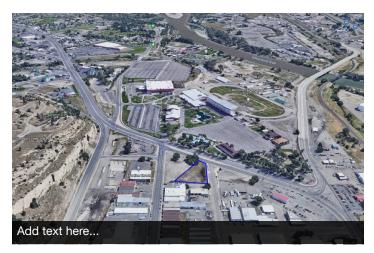

### **PROPERTY HIGHLIGHTS**

- · Attractive Retail or Hospitality Site
- 54,778 SF (Approx. 1.25 Acres)
- · Zoned Light Industrial
- · Located at 3rd Ave N & Main St
- Public Services Available
- Ingress & Egress off of 4th Ave N & 3rd Ave N
- Includes Existing Lamar Billboard Lease