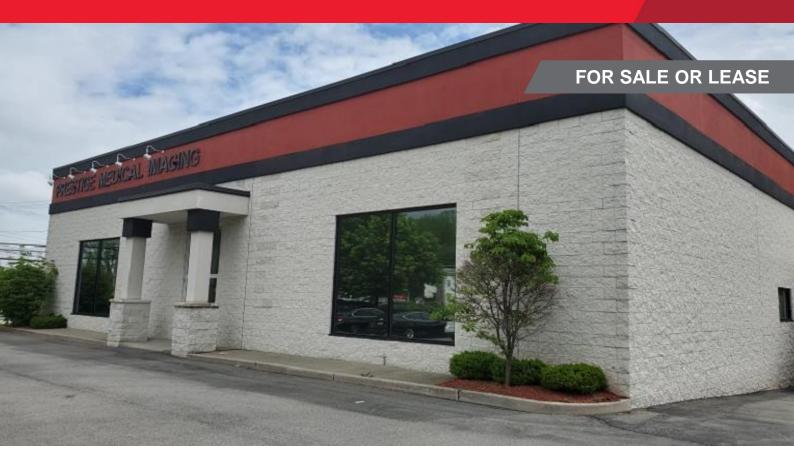

## CLASS "A" FLEX BUILDING 1 D'Alfonso Road

Newburgh | Orange County, NY

#### CLASS "A" FLEX BUILDING IN EXCELLENT LOCATION

### **Property Highlights**

- 12,825 sq. ft. 1-story building on 1.0 acre corner location
- Mix of office and warehouse space in excellent condition
- Brand new, beautiful office space includes bathrooms and breakroom
- 20 ft. clear warehouse
- 1 loading dock, 1 at-grade overhead door
- Municipal water and sewer
- Fully sprinkled
- Ample parking
- Traffic count: 20,716 AADT @ RT 17K (NYS DOT, 2016)