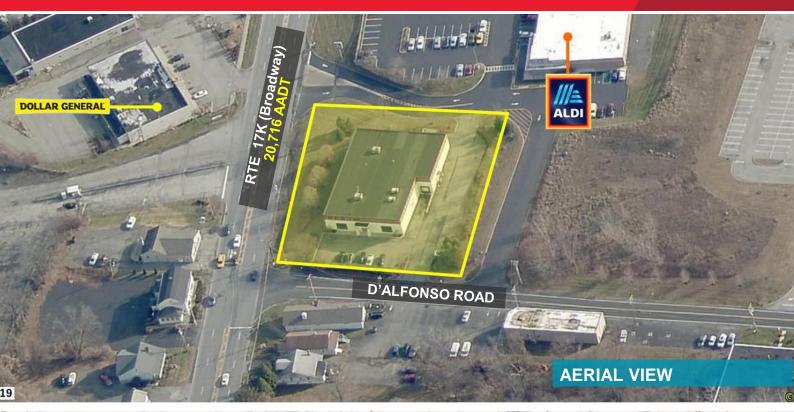

### **Property Highlights**

- 12,825 sq. ft. 1-story building on 1.0 acre corner location
- Mix of office and warehouse space in excellent condition
- Brand new, beautiful office space includes bathrooms and breakroom
- 20 ft. clear warehouse
- 1 loading dock, 1 at-grade overhead door
- Municipal water and sewer
- Fully sprinkled
- Ample parking
- Traffic count: 20,716 AADT @ RT 17K (NYS DOT, 2016)