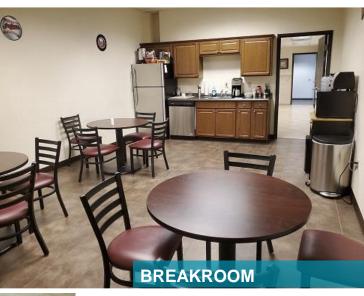

### **Property Highlights**

- 12,825 sq. ft. 1-story building on 1.0 acre corner location
- Mix of office and warehouse space in excellent condition
- Brand new, beautiful office space includes bathrooms and breakroom
- 20 ft. clear warehouse
- 1 loading dock, 1 at-grade overhead door
- Municipal water and sewer
- Fully sprinkled
- Ample parking
- Traffic count: 20,716 AADT @ RT 17K (NYS DOT, 2016)