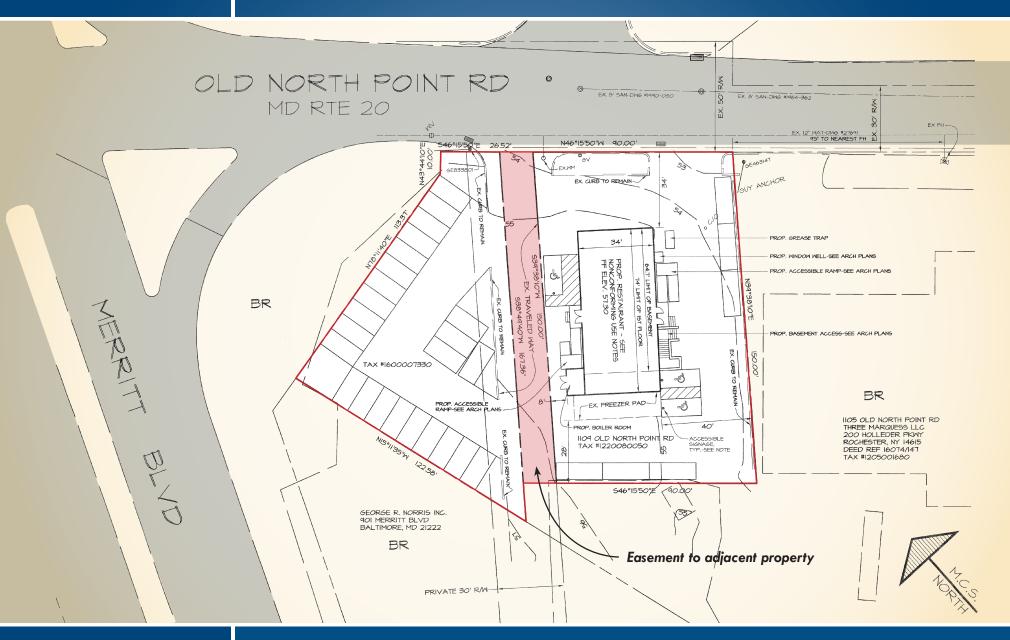

## PREVIOUSLY APPROVED BUILDING PLAN

1109 NORTH POINT ROAD | DUNDALK, MARYLAND 21222

Mike Gioioso | Vice President 🖀 410.494.4866 🔤 mgioioso@mackenziecommercial.com

Chris Walsh | Vice President 🕿 410.494.4857 🖂 cwalsh@mackenziecommercial.com MacKenzie Commercial Real Estate Services, LLC • 410-821-8585 • 2328 W. Joppa Road, Suite 200 | Lutherville-Timonium, Maryland 21093 • www.MACKENZIECOMMERCIAL.com