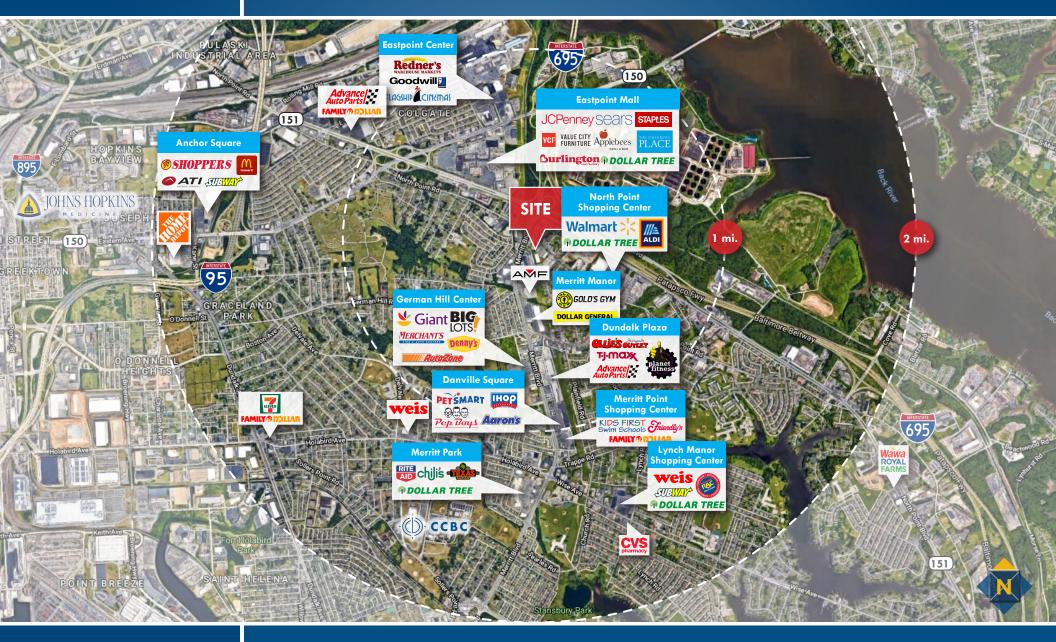

## **TRADE AREA** 1109 North Point Road | Dundalk, Maryland 21222

Mike Gioioso | Vice PresidentChris Walsh | Vice President☎ 410.494.4866 mgioioso@mackenziecommercial.com☎ 410.494.4857 cwalsh@mackenziecommercial.comMacKenzie Commercial Real Estate Services, LLC • 410-821-8585 • 2328 W. Joppa Road, Suite 200 | Lutherville-Timonium, Maryland 21093 • www.MACKENZIECOMMERCIAL.com