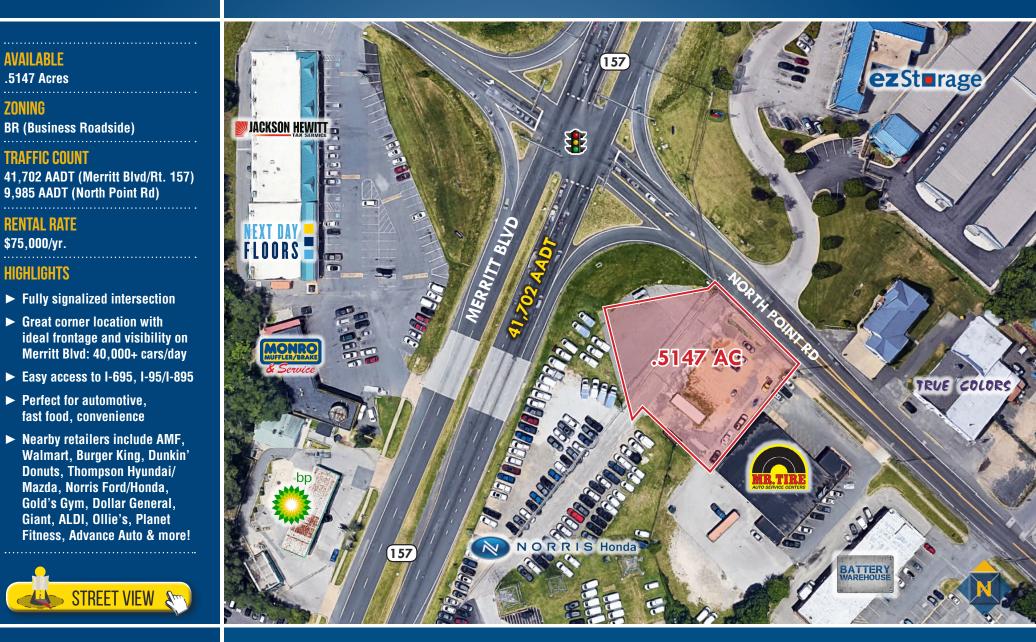

**AVAILABLE** 

.5147 Acres

**TRAFFIC COUNT** 

**RENTAL RATE** 

\$75.000/vr.

HIGHLIGHTS

**BR** (Business Roadside)

9,985 AADT (North Point Rd)

► Perfect for automotive, fast food, convenience

ZONING