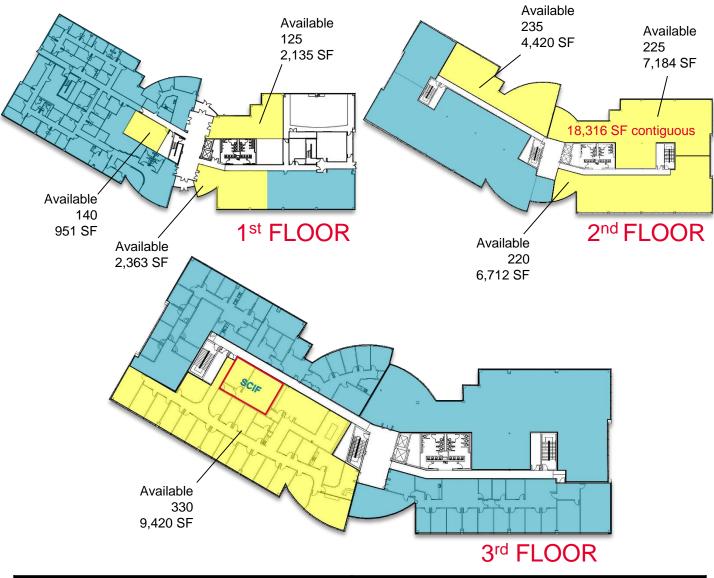

## PATRIOT PARK VII 565 Space Center Drive

COLORADO SPRINGS, CO 80915

| BUILDING FEATURES   |                                | BUILDING QUALITIES                                                                                                                                                                            |
|---------------------|--------------------------------|-----------------------------------------------------------------------------------------------------------------------------------------------------------------------------------------------|
| BUILDING SIZE       | 89,624 RSF                     | <ul> <li>Located in Patriot Park, the preeminent government contractor business park in Colorado Springs.</li> <li>Adjacent to Peterson AFB – easy access to north and west gates.</li> </ul> |
| AVAILABLE SPACE     | 951-18,316 RSF                 |                                                                                                                                                                                               |
| LEASE RATE          | From \$15.50 per RSF NNN       |                                                                                                                                                                                               |
| EXPENSES            | \$7.80 per RSF (2017 estimate) | <ul><li>Within ten minutes of Colorado Springs Airport.</li></ul>                                                                                                                             |
| TENANT IMPROVEMENTS | Negotiable                     | <ul> <li>Restaurants, hotels, banks and full array of amenities in close proximity.</li> <li>Common conference facility and building workout room with showers and lockers.</li> </ul>        |
| PARKING             | 4 spaces per 1,000 RSF         |                                                                                                                                                                                               |
| YEAR CONSTRUCTED    | 2009                           |                                                                                                                                                                                               |