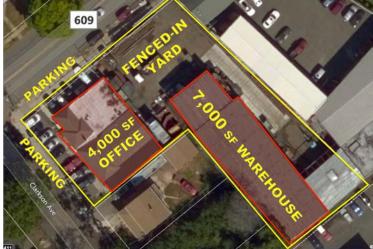

## 4,000 sf Free-Standing Office Building

- 3 Offices & Open Work Area
- Kitchen/Break Room
- Employee Locker Room
- 3 Bathrooms

#### 7,000 sf Steel Framed Warehouse

- Includes 1,300 sf workshop
- 15' 16' Clear Ceiling Height
- 2 Drive-in Doors (12' h x 8' w) & (12' h x 10' w)