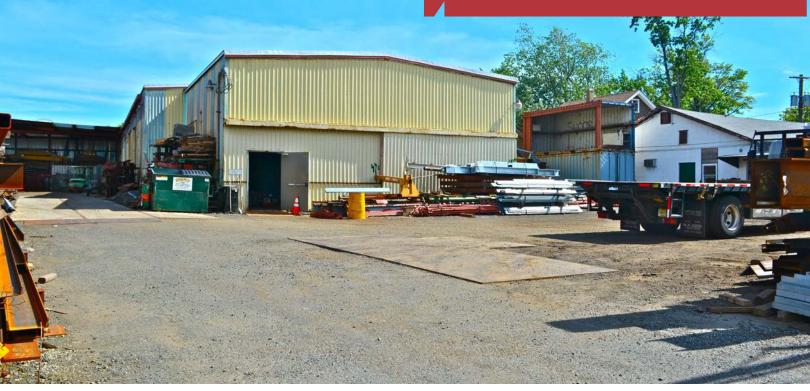

SALE or LEASE 11,000 sf Warehouse & Office With Fenced-in Yard

#### 7,000 sf Steel Framed Warehouse

- Includes 1,300 sf workshop
- 15' 16' Clear Ceiling Height
- 2 Drive-in Doors (12' h x 8' w) & (12' h x 10' w)

#### **Property Features**

- 0.6 Acre Lot size
- 25 Car Parking & Outdoor Storage (Gated Yard)
- Zoned Light Industrial (Heavy Industrial Permitted)
- Less than 3 miles to Route 1, Garden State Pkwy and NJ Turnpike