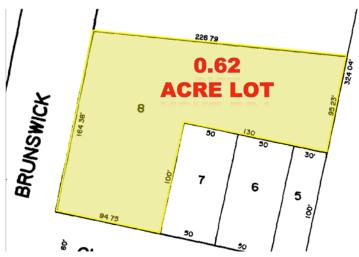

#### **Property Features**

- 0.6 Acre Lot size
- 25 Car Parking & Outdoor Storage (Gated Yard)
- Zoned Light Industrial (Heavy Industrial Permitted)
- Less than 3 miles to Route 1, Garden State Pkwy and NJ Turnpike