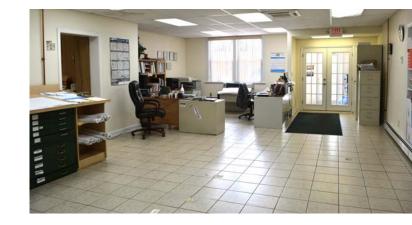

## 4,000 sf Free-Standing Office Building

- 3 Offices & Open Work Area
- Kitchen/Break Room
- Employee Locker Room
- 3 Bathrooms