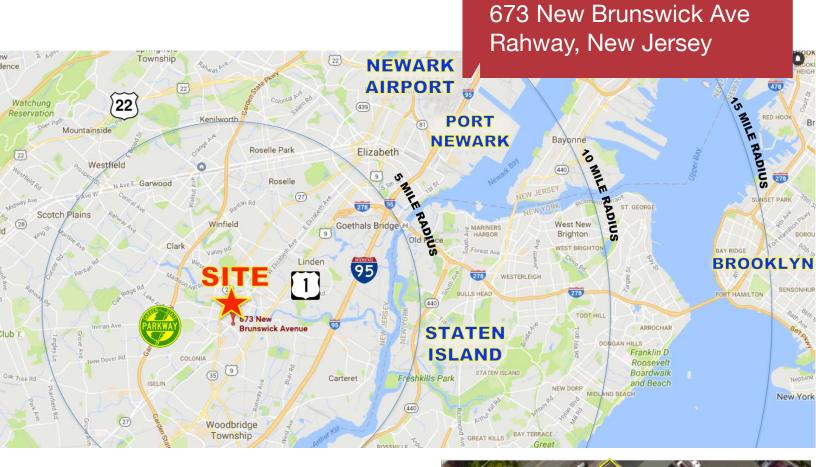

# 673 New Brunswick Ave

Rahway, New Jersey

#### **Property Features**

- 0.6 Acre Lot size
- 25 Car Parking & Outdoor Storage (Gated Yard)
- Zoned Light Industrial (Heavy Industrial Permitted)
- Less than 3 miles to Route 1, Garden State Pkwy and NJ Turnpike