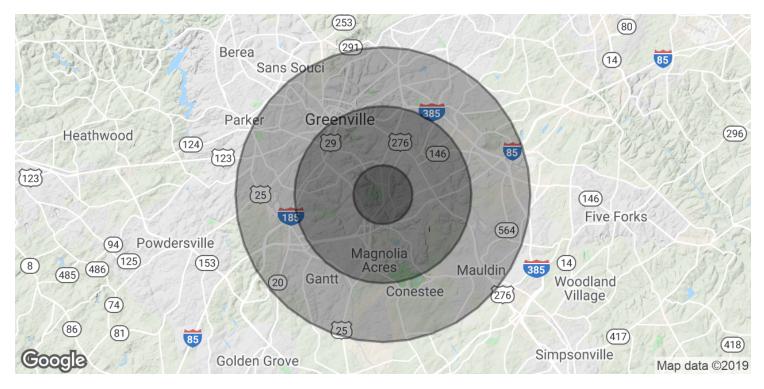

Greenville, SC 29607

| POPULATION          | 1 MILE | 3 MILES | 5 MILES |
|---------------------|--------|---------|---------|
| Total Population    | 4,624  | 45,441  | 131,370 |
| Median age          | 37.2   | 37.2    | 36.4    |
| Median age (Male)   | 36.1   | 36.2    | 35.2    |
| Median age (Female) | 37.6   | 37.9    | 37.7    |

| HOUSEHOLDS & INCOME | 1 MILE    | 3 MILES   | 5 MILES   |
|---------------------|-----------|-----------|-----------|
| Total households    | 2,048     | 20,280    | 56,034    |
| # of persons per HH | 2.3       | 2.2       | 2.3       |
| Average HH income   | \$98,490  | \$72,748  | \$60,587  |
| Average house value | \$397,510 | \$257,690 | \$210,947 |

\* Demographic data derived from 2010 US Census