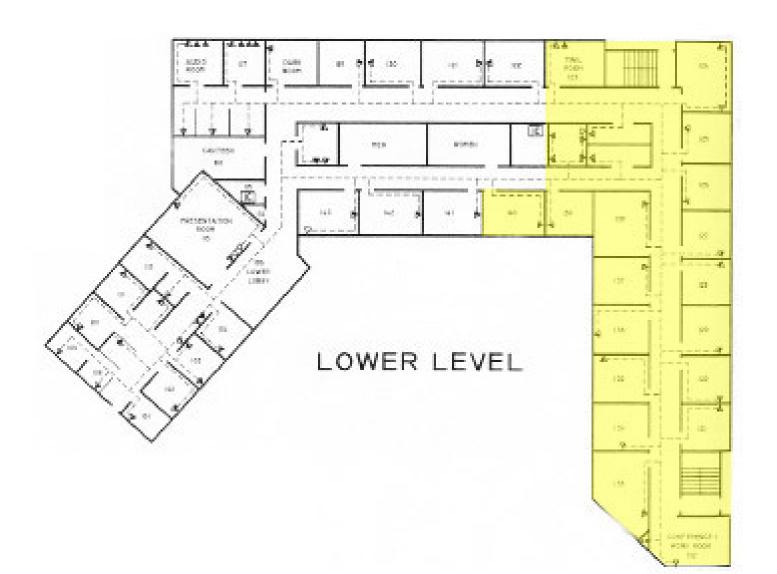

#### **PROPERTY HIGHLIGHTS**

- +/- 5,500 square feet available for sublease from Infinity Marketing •
- Available 1/1/2020
- Currently occupied by a law firm •
- Space consists of 16 offices, flex office space, common restrooms, and a • conference room
- Separate entrance from Infinity Marketing •
- 16 dedicated parking spaces ٠