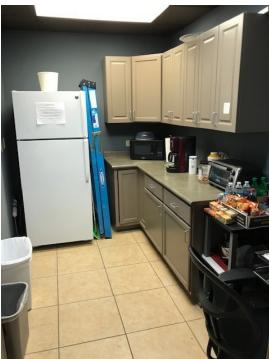

#### **PROPERTY HIGHLIGHTS**

- +/- 5,500 square feet available for sublease from Infinity Marketing •
- Available 1/1/2020
- Currently occupied by a law firm •
- Space consists of 16 offices, flex office space, common restrooms, and a • conference room
- Separate entrance from Infinity Marketing •
- 16 dedicated parking spaces ٠