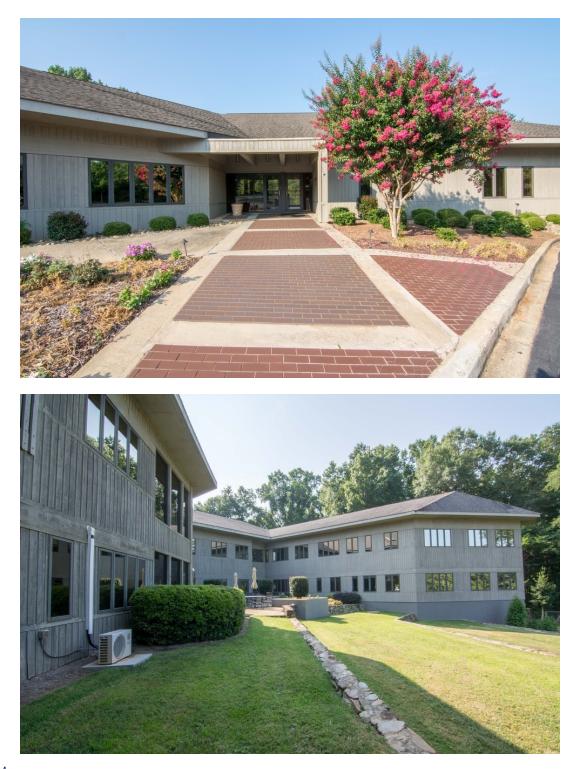

# 874 S. PLEASANTBURG DR. Greenville, SC 29607

AVAILABLE SPACE +/-5,500 SF

LEASE RATE \$14.00 SF/yr (Full Service)

Greenville, SC 29607

#### **PROPERTY HIGHLIGHTS**

- +/- 5,500 square feet available for sublease from Infinity Marketing •
- Available 1/1/2020
- Currently occupied by a law firm •
- Space consists of 16 offices, flex office space, common restrooms, and a • conference room
- Separate entrance from Infinity Marketing •
- 16 dedicated parking spaces ٠