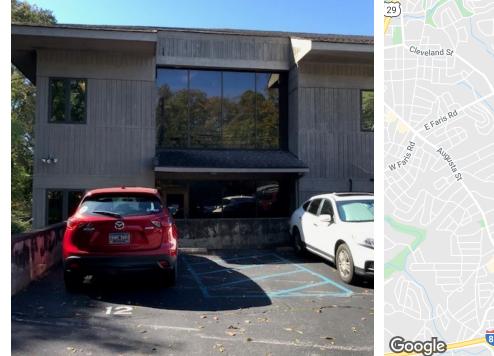

# 874 S. PLEASANTBURG DR. Greenville, SC 29607

AVAILABLE SPACE +/-5,500 SF

LEASE RATE \$14.00 SF/yr (Full Service)

Greenville, SC 29607

#### **PROPERTY HIGHLIGHTS**

- +/- 5,500 square feet available for sublease from Infinity Marketing •
- Available 1/1/2020
- Currently occupied by a law firm •
- Space consists of 16 offices, flex office space, common restrooms, and a • conference room
- Separate entrance from Infinity Marketing •
- 16 dedicated parking spaces ٠