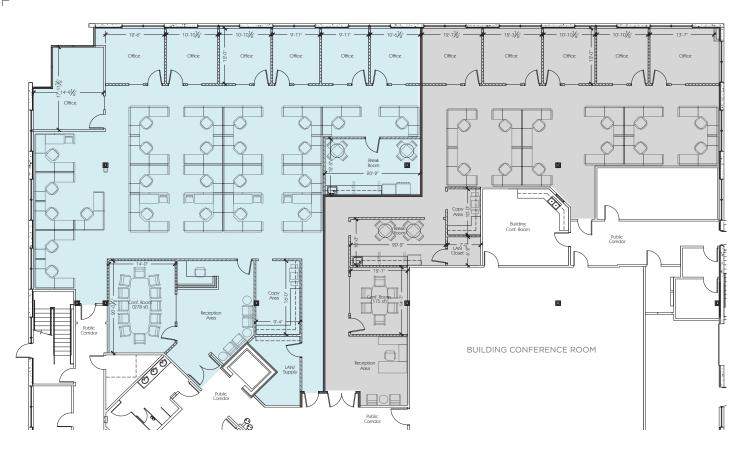

## SAMPLE FLOOR PLAN

AVAILABLE 9,476 SF CURRENTLY IN SHELL CONDITION

**POTENTIAL DEMISING SCENARIO** 

5,782± SF

3,694± SF

- THE SPACE
- Currently in shell condition
- Nice size suite that has flexibility to be demised
- Shared conference room available upon request
- Double door entry right off the first floor lobby
- Can accommodate a variety of professional and medical users