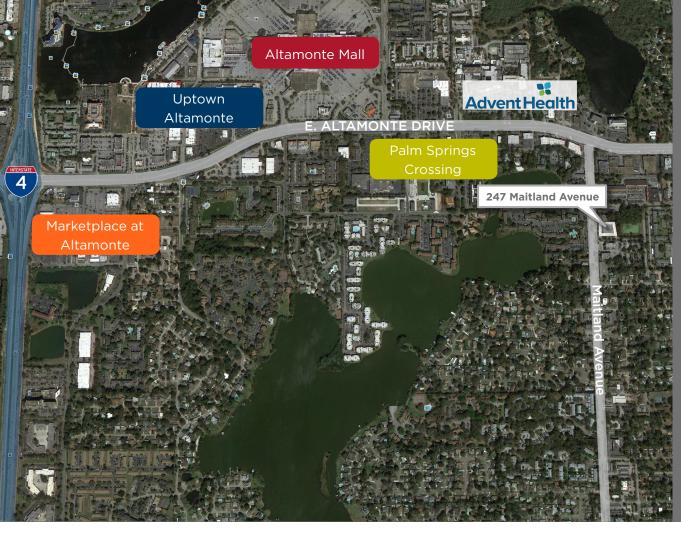

## **PROPERTY HIGHLIGHTS**

- TURN-KEY TI ALLOWANCE available on 5+ year term
- Monument signage available and **5 per 1,000 SF** parking ratio
- Class A finishes throughout with 10' ceiling in office area and floor-to-ceiling glass
- \$21.00 PSF Full Service
- Close proximity to Interstate 4, SR 436, and US 17/92
- Less than 1/2 mile from AdventHealth Altamonte
- Area amenities include Altamonte Mall, Uptown Altamonte, Palm Spring Crossing and an abundance of restaurants and retail as well as multiple hotels in immediate vicinity

#### Uptown Altamonte

Orangetheroy Fitness Starbucks Whole Foods Market Jason's Deli Moe's Dunkin'

Cold Stone Creamery

Altamonte Mall

Macy's Bahama Breeze Season's 52 Dillard's Miller's Ale House Hana Sushi Anthony's Pizza

#### Palm Springs Crossing Area

TooJay's Deli Dunkin' Pizza Hut Firehouse Subs Panera Bread Publix Walgreens Wendy's

### Marketplace at Altamonte

Ross Total Wine & More buybuy Baby Burlington