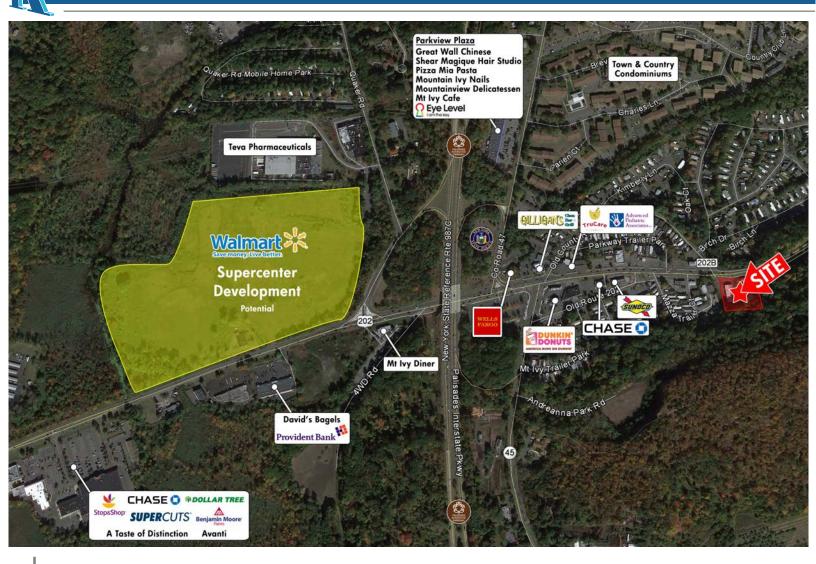

## The Shops at Mount Ivy - New Development

315 Route 202 Pomona, NY

- 2 Acres with 500+ feet of Frontage on Route 202
- 20,000+- SF of Retail and / or Pad Site(s)
- ¼ Mile from the Palisades Interstate Parkway & 1/2 Mile from the Proposed Super Walmart Development
- Fantastic for a Multitude of retail uses
- Rare Opportunity In The Market

SITE HIGHLIGHTS

Traffic Count: Approx. 20,000 AADT

| DEMOGRAPHICS  |          |           |           |
|---------------|----------|-----------|-----------|
|               | 1 MILE   | 3 MILES   | 5 MILES   |
| Population    | 7,583    | 47,102    | 153,143   |
| Households    | 2,988    | 15,275    | 45,075    |
| Avg HH Income | \$82,405 | \$118,225 | \$106,738 |