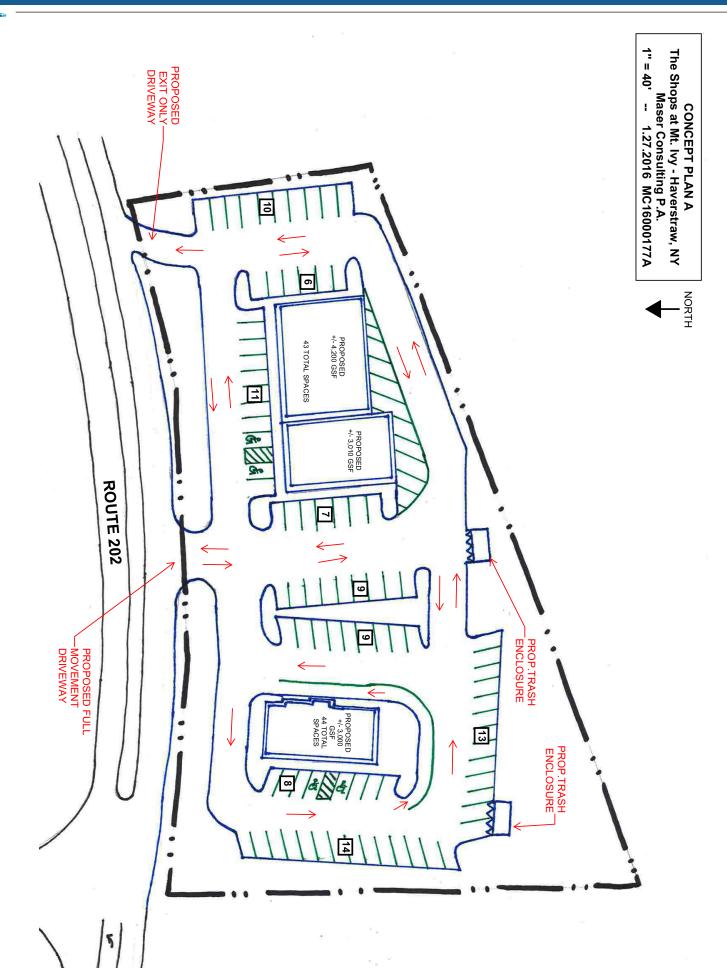

## The Shops at Mount Ivy - New Development

315 Route 202 Pomona, NY

- 2 Acres with 500+ feet of Frontage on Route 202
- 20,000+- SF of Retail and / or Pad Site(s)
- ¼ Mile from the Palisades Interstate Parkway & 1/2 Mile from the Proposed Super Walmart Development
- Fantastic for a Multitude of retail uses
- Rare Opportunity In The Market

## The Shops at Mount Ivy - New Development 315 Route 202 Pomona, NY

# The Shops at Mount lvy - New Development 315 Route 202 Pomona, NY