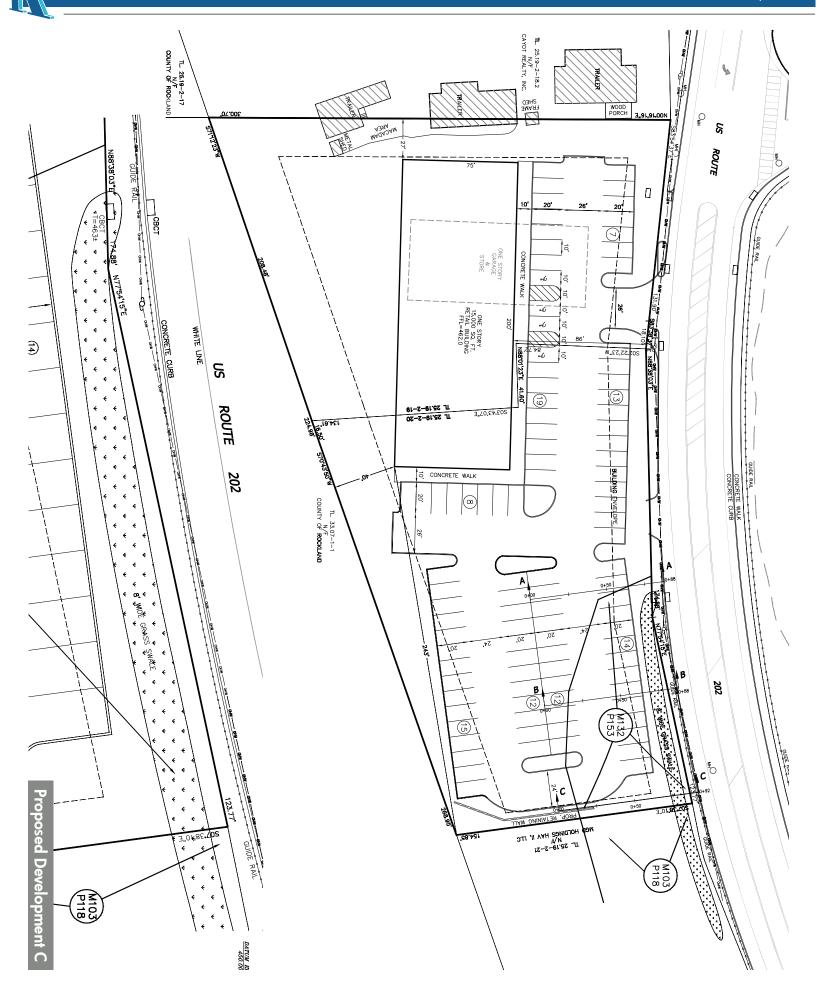

## The Shops at Mount Ivy - New Development

315 Route 202 Pomona, NY

- 2 Acres with 500+ feet of Frontage on Route 202
- 20,000+- SF of Retail and / or Pad Site(s)
- ¼ Mile from the Palisades Interstate Parkway & 1/2 Mile from the Proposed Super Walmart Development
- Fantastic for a Multitude of retail uses
- Rare Opportunity In The Market

## The Shops at Mount Ivy - New Development 315 Route 202 Pomona, NY

# The Shops at Mount lvy - New Development 315 Route 202 Pomona, NY