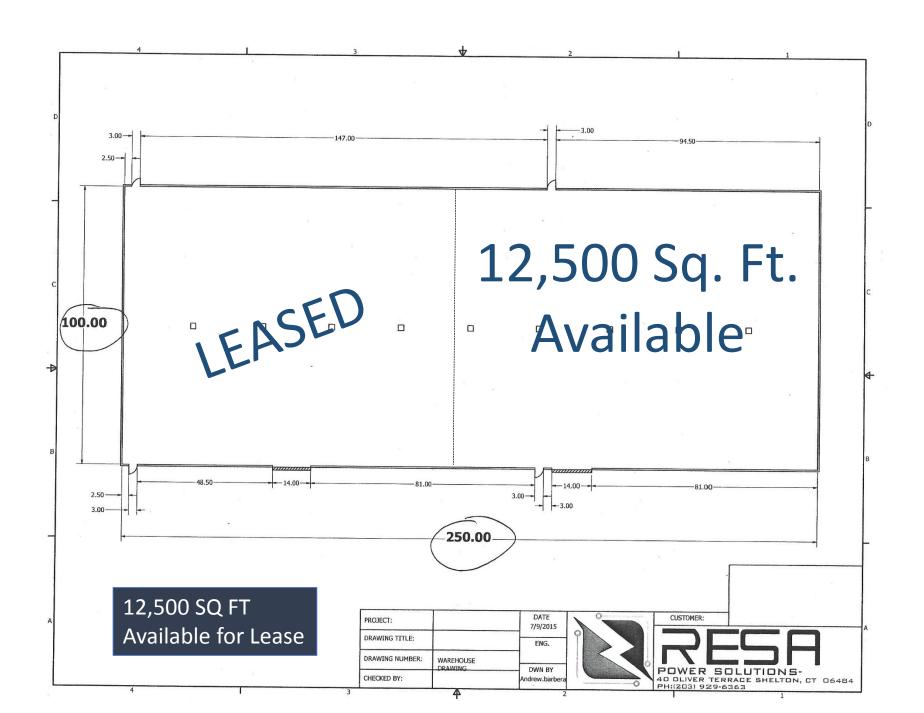

## INDUSTRIAL SPACE FOR LEASE

Available Square Feet: 12,500 Sq. Ft.

Owner will consider upgrading the building including heat lights insulated industrial and a large parking or storage area.

Parking: 150± Cars

Zoning: IA-2

Clear Height: 22' - 28'

Drive in Doors: 12' x 12' to 16' x 14'

Column Spacing: Single row center

Asking Rate per sq. ft.: \$5.75, "As Is"

All information from sources deemed reliable and is submitted subject to errors, omissions, change of price, rental, and property sale and withdrawal notice.