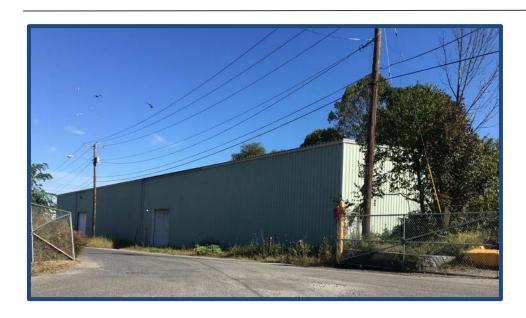

## 40 Oliver Terrace, Shelton, Connecticut

Contact Bruce Wettenstein, SIOR 203-226-7101 ext. 2 bruce@vidalwettenstien.com

## INDUSTRIAL SPACE FOR LEASE

Available Square Feet: 12,500 Sq. Ft.

Owner will consider upgrading the building including heat lights insulated industrial and a large parking or storage area.

Parking: 150± Cars

Zoning: IA-2

Clear Height: 22' - 28'

Drive in Doors: 12' x 12' to 16' x 14'

Column Spacing: Single row center

Asking Rate per sq. ft.: \$5.75, "As Is"

All information from sources deemed reliable and is submitted subject to errors, omissions, change of price, rental, and property sale and withdrawal notice.