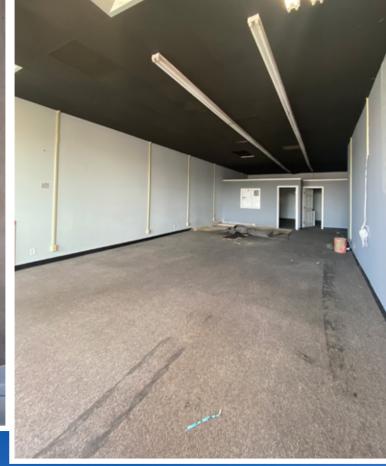

# ±1,650 SF AVAILABLE FOR RETAIL LEASE

21911-21925 Devonshire Street, Chatsworth, California 91311

#### Highlights

- Approximately 1,650 SF of retail space in corner lot commercial center that's anchored by 7-Eleven, Topanga Veterinary Clinic, and local restaurants
- High visibility and traffic counts with 149' frontage (2 curb cuts) and over 40,000 vehicles per day on Devonshire Street and Topanga Canyon Boulevard
- Affluent neighborhood with Average Household Income above \$115,500 within 1-Mile Radius
- Ample Parking with 18 Free Surface Spaces (2.38/1,000SF)
- Pylon sign