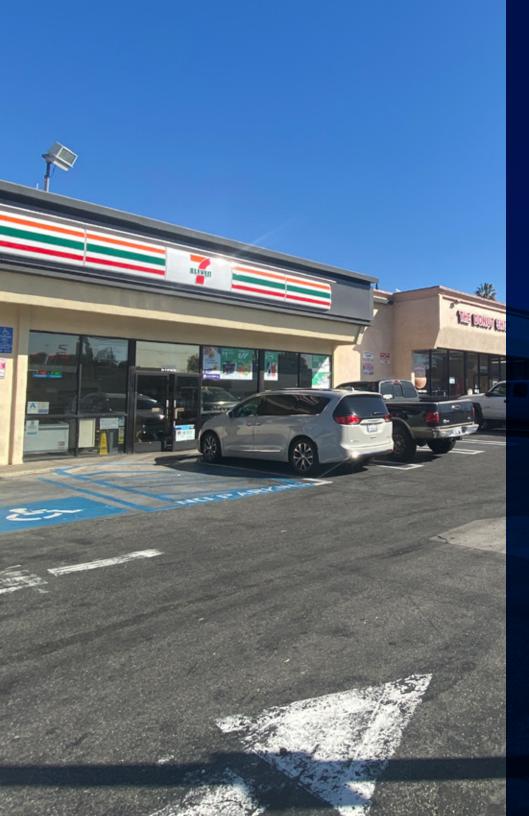

### **LEASING TERMS**

RETAIL SPACE IN LOCAL COMMERCIAL CENTER AVAILABLE FOR LEASE

This retail storefront is in a prime corner lot location on Devonshire Street in affluent neighbourhood of Chatsworth, California. Anchored by 7-Eleven, a veterinary clinic, and local restaurants—it's time to take advantage of high traffic counts of over 40,000 vehicles per day, ample parking, and great street visibility from both Devonshire Street and Topanga Canyon Boulevard with excellent frontage and a pylon sign. The space is complete with numerous ideal features, including: private offices, a half bath, etc. The perfect opportunity for your retail to plug & play!

#### Highlights

- Approximately 1,650 SF of retail space in corner lot commercial center that's anchored by 7-Eleven, Topanga Veterinary Clinic, and local restaurants
- High visibility and traffic counts with 149' frontage (2 curb cuts) and over 40,000 vehicles per day on Devonshire Street and Topanga Canyon Boulevard
- Affluent neighborhood with Average Household Income above \$115,500 within 1-Mile Radius
- Ample Parking with 18 Free Surface Spaces (2.38/1,000SF)
- Pylon sign