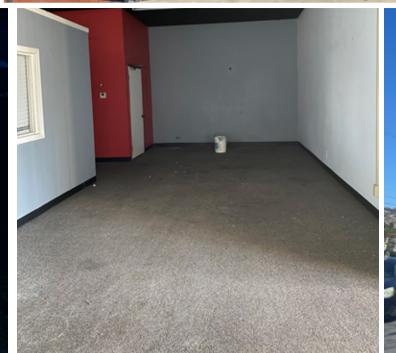

# ±1,650 SF AVAILABLE FOR RETAIL LEASE

21911-21925 Devonshire Street, Chatsworth, California 91311

#### Highlights

- Approximately 1,650 SF of retail space in corner lot commercial center that's anchored by 7-Eleven, Topanga Veterinary Clinic, and local restaurants
- High visibility and traffic counts with 149' frontage (2 curb cuts) and over 40,000 vehicles per day on Devonshire Street and Topanga Canyon Boulevard
- Affluent neighborhood with Average Household Income above \$115,500 within 1-Mile Radius
- Ample Parking with 18 Free Surface Spaces (2.38/1,000SF)
- Pylon sign