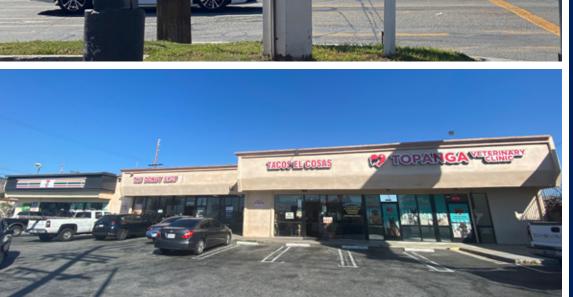

### **LEASING TERMS**

RETAIL SPACE IN LOCAL COMMERCIAL CENTER AVAILABLE FOR LEASE

This retail storefront is in a prime corner lot location on Devonshire Street in affluent neighbourhood of Chatsworth, California. Anchored by 7-Eleven, a veterinary clinic, and local restaurants—it's time to take advantage of high traffic counts of over 40,000 vehicles per day, ample parking, and great street visibility from both Devonshire Street and Topanga Canyon Boulevard with excellent frontage and a pylon sign. The space is complete with numerous ideal features, including: private offices, a half bath, etc. The perfect opportunity for your retail to plug & play!

#### Highlights

- Approximately 1,650 SF of retail space in corner lot commercial center that's anchored by 7-Eleven, Topanga Veterinary Clinic, and local restaurants
- High visibility and traffic counts with 149' frontage (2 curb cuts) and over 40,000 vehicles per day on Devonshire Street and Topanga Canyon Boulevard
- Affluent neighborhood with Average Household Income above \$115,500 within 1-Mile Radius
- Ample Parking with 18 Free Surface Spaces (2.38/1,000SF)
- Pylon sign