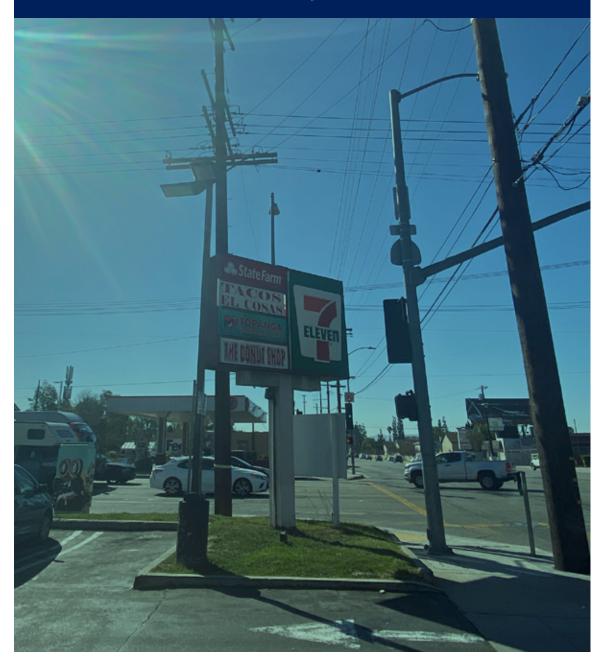

### **LEASING TERMS**

RETAIL SPACE IN LOCAL COMMERCIAL CENTER AVAILABLE FOR LEASE

This retail storefront is in a prime corner lot location on Devonshire Street in affluent neighbourhood of Chatsworth, California. Anchored by 7-Eleven, a veterinary clinic, and local restaurants—it's time to take advantage of high traffic counts of over 40,000 vehicles per day, ample parking, and great street visibility from both Devonshire Street and Topanga Canyon Boulevard with excellent frontage and a pylon sign. The space is complete with numerous ideal features, including: private offices, a half bath, etc. The perfect opportunity for your retail to plug & play!

#### Highlights

- Approximately 1,650 SF of retail space in corner lot commercial center that's anchored by 7-Eleven, Topanga Veterinary Clinic, and local restaurants
- High visibility and traffic counts with 149' frontage (2 curb cuts) and over 40,000 vehicles per day on Devonshire Street and Topanga Canyon Boulevard
- Affluent neighborhood with Average Household Income above \$115,500 within 1-Mile Radius
- Ample Parking with 18 Free Surface Spaces (2.38/1,000SF)
- Pylon sign