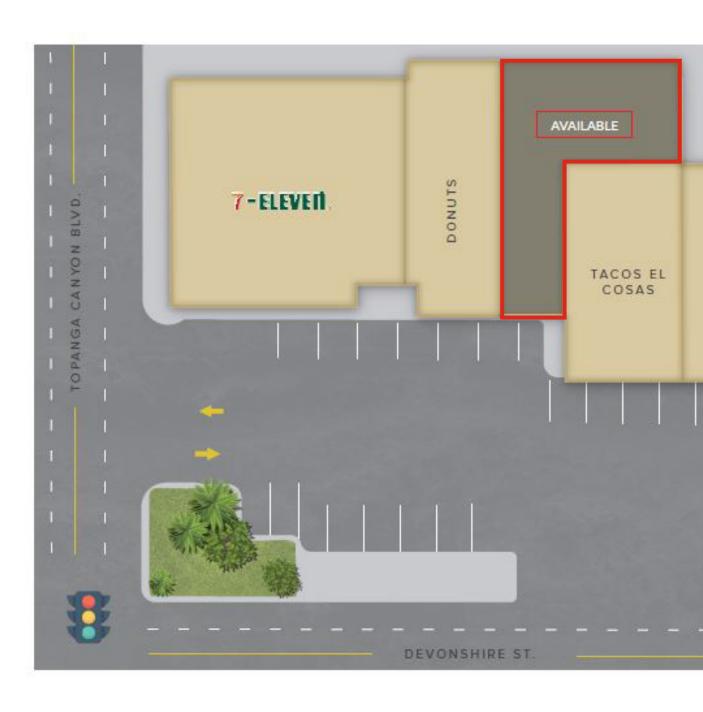

# RETAIL SPACE IN SHOPPING CENTER

21911-21925 Devonshire Street Chatsworth, California 91311

### **LEASING TERMS**

RETAIL SPACE IN LOCAL COMMERCIAL CENTER AVAILABLE FOR LEASE

This retail storefront is in a prime corner lot location on Devonshire Street in affluent neighbourhood of Chatsworth, California. Anchored by 7-Eleven, a veterinary clinic, and local restaurants—it's time to take advantage of high traffic counts of over 40,000 vehicles per day, ample parking, and great street visibility from both Devonshire Street and Topanga Canyon Boulevard with excellent frontage and a pylon sign. The space is complete with numerous ideal features, including: private offices, a half bath, etc. The perfect opportunity for your retail to plug & play!

#### Highlights

- Approximately 1,650 SF of retail space in corner lot commercial center that's anchored by 7-Eleven, Topanga Veterinary Clinic, and local restaurants
- High visibility and traffic counts with 149' frontage (2 curb cuts) and over 40,000 vehicles per day on Devonshire Street and Topanga Canyon Boulevard
- Affluent neighborhood with Average Household Income above \$115,500 within 1-Mile Radius
- Ample Parking with 18 Free Surface Spaces (2.38/1,000SF)
- Pylon sign