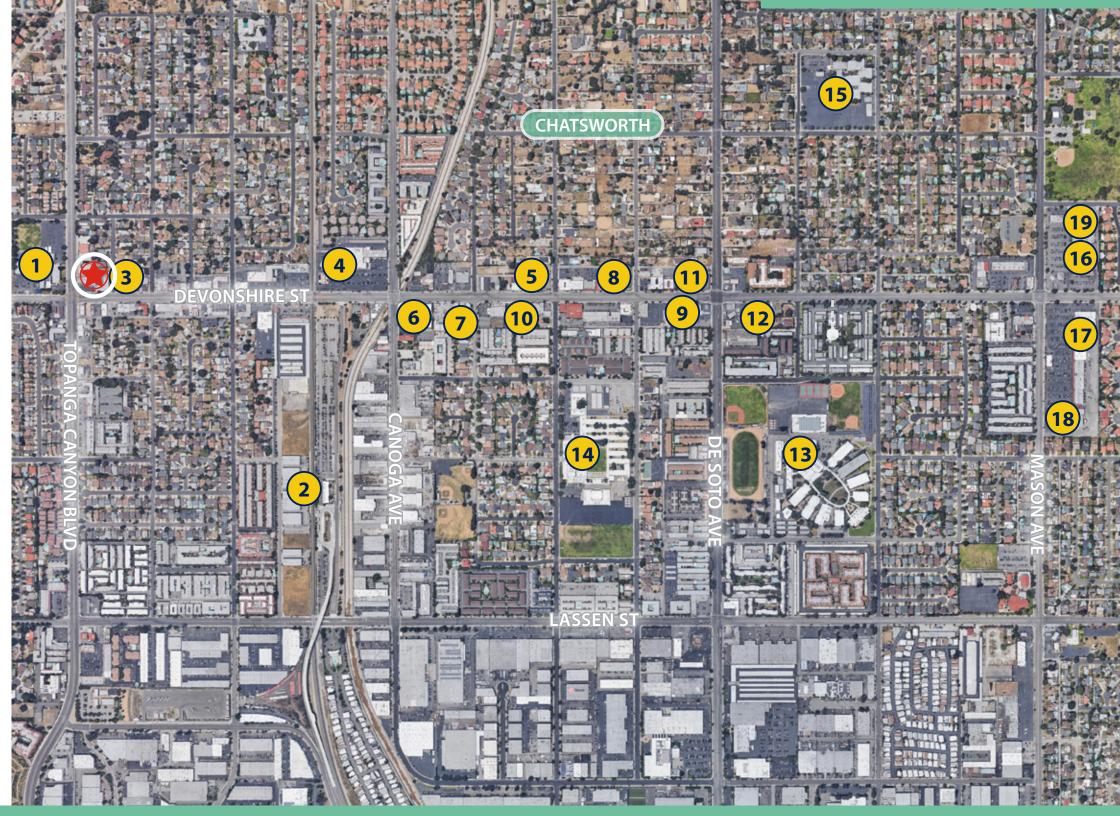

- Chatsworth Park
  Elementary
- Chatsworth Metro Rail
- **Union Bank**
- Ralphs
- IHOP
- 6 Ramada by Wyndham Chatsworth
  - U-Haul
- 8 Bank of America
- McDonald's
- 10 Taco Bell
- 11 Walgreens
- 12 Shell/Burger King
- 13 Chatsworth Charter High School
- **Ernest Lawrence Middle** 
  - School
- 15 Germain Street Elementary
- 16 Trader Joe's
- 17 Von's
- 18 Rite Aid
- 19 Smart & Final