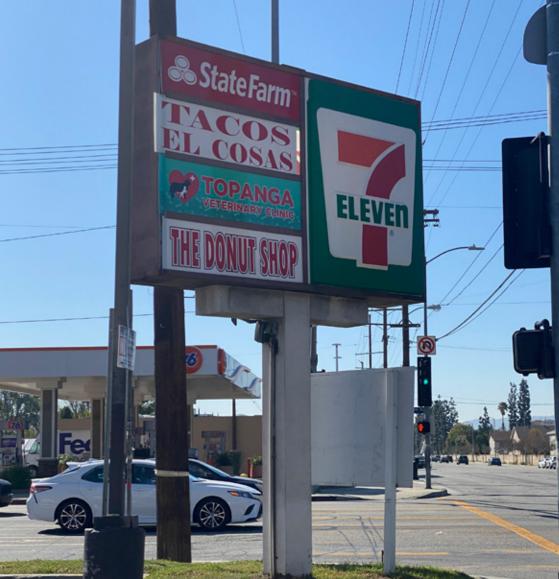

### **LEASING TERMS**

RETAIL SPACE IN LOCAL COMMERCIAL CENTER AVAILABLE FOR LEASE

This retail storefront is in a prime corner lot location on Devonshire Street in affluent neighbourhood of Chatsworth, California. Anchored by 7-Eleven, a veterinary clinic, and local restaurants—it's time to take advantage of high traffic counts of over 40,000 vehicles per day, ample parking, and great street visibility from both Devonshire Street and Topanga Canyon Boulevard with excellent frontage and a pylon sign. The space is complete with numerous ideal features, including: private offices, a half bath, etc. The perfect opportunity for your retail to plug & play!

#### Highlights

- Approximately 1,650 SF of retail space in corner lot commercial center that's anchored by 7-Eleven, Topanga Veterinary Clinic, and local restaurants
- High visibility and traffic counts with 149' frontage (2 curb cuts) and over 40,000 vehicles per day on Devonshire Street and Topanga Canyon Boulevard
- Affluent neighborhood with Average Household Income above \$115,500 within 1-Mile Radius
- Ample Parking with 18 Free Surface Spaces (2.38/1,000SF)
- Pylon sign