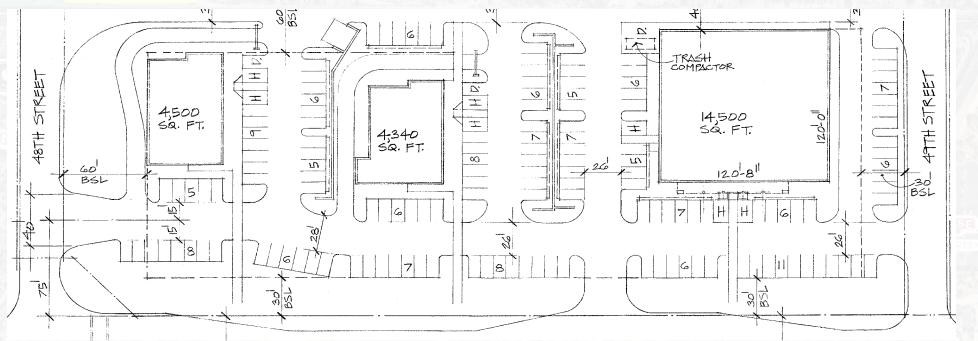

## **Property Highlights:**

- NEC 48th Street & Carefree Highway
- PADs Available
- ±3.82 Acres (Divisible)
- For Sale, Lease or BTS
- Signalized Intersection Across from Fry's & Home Depot Anchored Center