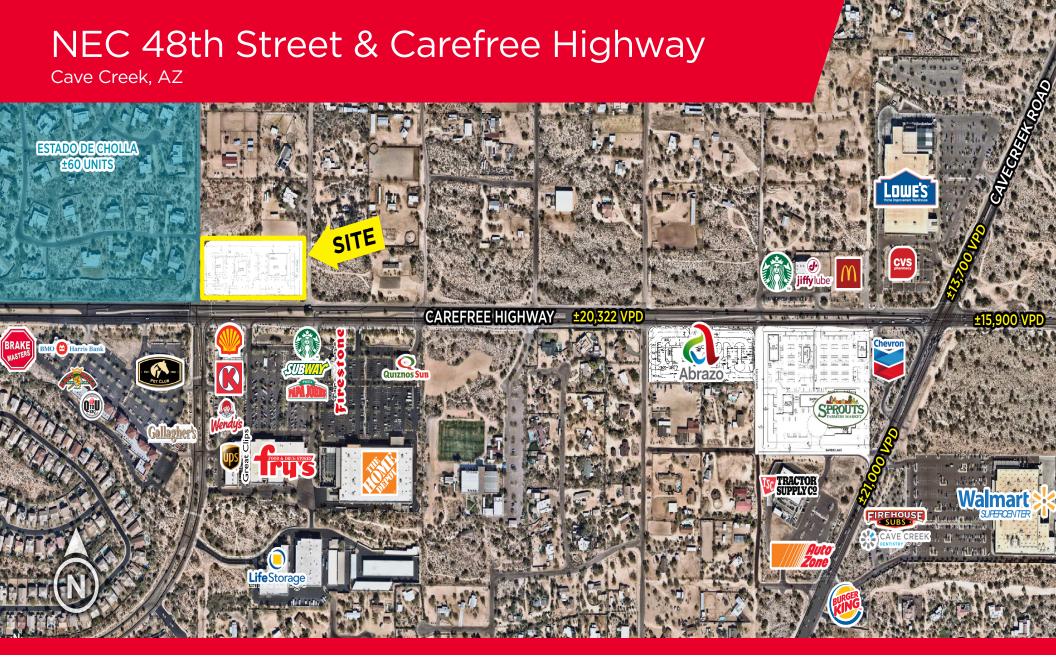

# NEC 48th Street & Carefree Highway

Cave Creek, AZ

## **Property Highlights:**

- NEC 48th Street & Carefree Highway
- PADs Available
- ±3.82 Acres (Divisible)
- For Sale, Lease or BTS
- Signalized Intersection Across from Fry's & Home Depot Anchored Center