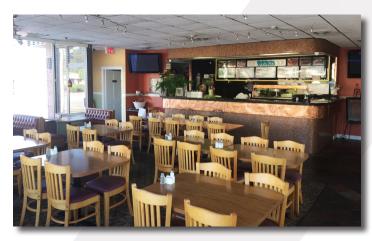

For Lease

±2,845 SF

Restaurant Property



## 6161 St. Andrews Road

Columbia, South Carolina



#### **Property Features**

- ±2,845 SF restaurant building available for lease
- Building sits on a ±0.5 acre corner lot within Seven Oaks Shopping Center
- Fully equipped and operating restaurant with drive-thru capability
- All furniture, fixtures, and equipment to remain
- Boasts excellent signage and parking
- 2015 Traffic Count: 19,000 VPD (Station 759)
- Zoning: C-2, Lexington County
- Lease Rate: \$6,000 per Month, NN

Patrick Palmer, CCIM

+1 803 556 3340 · ppalmer@naicolumbia.com

For Lease

±2,845 SF

**Restaurant Property** 

# **Property Pictures**

6161 St. Andrews Road - Columbia, South Carolina















#### **Aerial**







### Demographic Profile

# NalColumbia Demographic Profile

Bush River Road & St. Andrews Road - Columbia, South Carolina

|                        | 1 Mile | 2 Miles | 5 Miles |                                | 1 Mile   | 2 Miles  | 5 Miles  |
|------------------------|--------|---------|---------|--------------------------------|----------|----------|----------|
| Population             |        |         |         | Median Household Income        |          |          |          |
| 2010 Census            | 5,426  | 42,987  | 106,650 | 2015 Estimate                  | \$60,579 | \$51,253 | \$54,473 |
| 2015 Estimate          | 5,395  | 44,056  | 110,783 | 2020 Projection                | \$65,906 | \$56,050 | \$59,795 |
| 2020 Projection        | 5,441  | 45