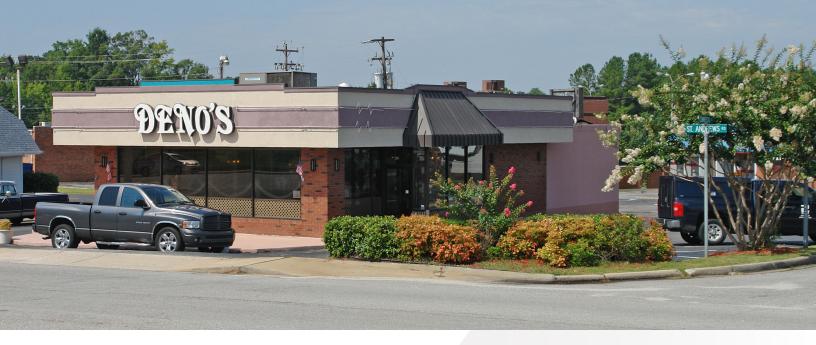

For Lease

±2,845 SF

Restaurant Property

## 6161 St. Andrews Road

Columbia, South Carolina

#### **Property Features**

- ±2,845 SF restaurant building available for lease
- Building sits on a ±0.5 acre corner lot within Seven Oaks Shopping Center
- Fully equipped and operating restaurant with drive-thru capability
- All furniture, fixtures, and equipment to remain
- Boasts excellent signage and parking
- 2015 Traffic Count: 19,000 VPD (Station 759)
- Zoning: C-2, Lexington County
- Lease Rate: \$6,000 per Month, NN