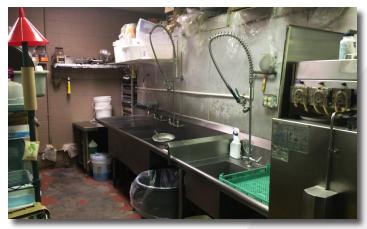

For Lease

±2,845 SF

Restaurant Property



## 6161 St. Andrews Road

Columbia, South Carolina



#### **Property Features**

- ±2,845 SF restaurant building available for lease
- Building sits on a ±0.5 acre corner lot within Seven Oaks Shopping Center
- Fully equipped and operating restaurant with drive-thru capability
- All furniture, fixtures, and equipment to remain
- Boasts excellent signage and parking
- 2015 Traffic Count: 19,000 VPD (Station 759)
- Zoning: C-2, Lexington County
- Lease Rate: \$6,000 per Month, NN

Patrick Palmer, CCIM

+1 803 556 3340 · ppalmer@naicolumbia.com

For Lease

±2,845 SF

**Restaurant Property** 

# **Property Pictures**

6161 St. Andrews Road - Columbia, South Carolina















#### **Aerial**







### Demographic Profile

# NalColumbia Demographic Profile

Bush River Road & St. Andrews Road - Columbia, South Carolina

|                        | 1 Mile | 2 Miles | 5 Miles |                                | 1 Mile   | 2 Miles  | 5 Miles  |
|------------------------|--------|---------|---------|--------------------------------|----------|----------|----------|
| Population             |        |         |         | Median Household Income        |          |          |          |
| 2010 Census            | 5,426  | 42,987  | 106,650 | 2015 Estimate                  | \$60,579 | \$51,253 | \$54,473 |
| 2015 Estimate          | 5,395  | 44,056  | 110,783 | 2020 Projection                | \$65,906 | \$56,050 | \$59,795 |
| 2020 Projection        | 5,441