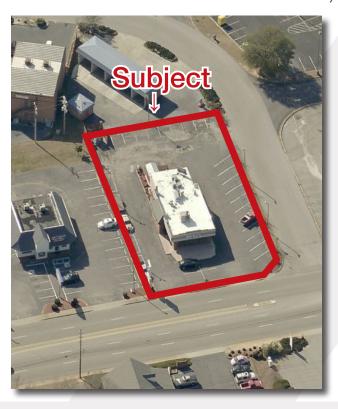

# **Property Pictures**

6161 St. Andrews Road - Columbia, South Carolina

#### **Aerial**