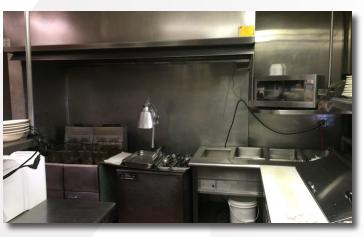

For Lease

±2,845 SF

Restaurant Property



## 6161 St. Andrews Road

Columbia, South Carolina



#### **Property Features**

- ±2,845 SF restaurant building available for lease
- Building sits on a ±0.5 acre corner lot within Seven Oaks Shopping Center
- Fully equipped and operating restaurant with drive-thru capability
- All furniture, fixtures, and equipment to remain
- Boasts excellent signage and parking
- 2015 Traffic Count: 19,000 VPD (Station 759)
- Zoning: C-2, Lexington County
- Lease Rate: \$6,000 per Month, NN

Patrick Palmer, CCIM

+1 803 556 3340 · ppalmer@naicolumbia.com

For Lease

±2,845 SF

**Restaurant Property** 

# **Property Pictures**

6161 St. Andrews Road - Columbia, South Carolina















#### **Aerial**







### Demographic Profile

# NalColumbia Demographic Profile

Bush River Road & St. Andrews Road - Columbia, South Carolina

|                        | 1 Mile | 2 Miles | 5 Miles |                                | 1 Mile   | 2 Miles  | 5 Miles  |
|------------------------|--------|---------|---------|--------------------------------|----------|----------|----------|
| Population             |        |         |         | Median Household Income        |          |          |          |
| 2010 Census            | 5,426  | 42,987  | 106,650 | 2015 Estimate                  | \$60,579 | \$51,253 | \$54,473 |
| 2015 Estimate          | 5,395  | 44,056  | 110,783 | 2020 Projection                | \$65,906 | \$56,050 | \$59,795 |
| 2020 Projection        | 5,441  |