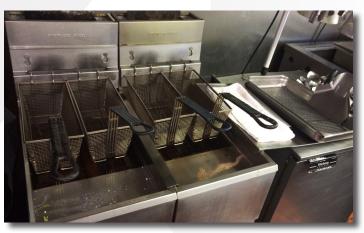

For Lease

±2,845 SF

Restaurant Property



## 6161 St. Andrews Road

Columbia, South Carolina



#### **Property Features**

- ±2,845 SF restaurant building available for lease
- Building sits on a ±0.5 acre corner lot within Seven Oaks Shopping Center
- Fully equipped and operating restaurant with drive-thru capability
- All furniture, fixtures, and equipment to remain
- Boasts excellent signage and parking
- 2015 Traffic Count: 19,000 VPD (Station 759)
- Zoning: C-2, Lexington County
- Lease Rate: \$6,000 per Month, NN

Patrick Palmer, CCIM

+1 803 556 3340 · ppalmer@naicolumbia.com

For Lease

±2,845 SF

**Restaurant Property** 

# **Property Pictures**

6161 St. Andrews Road - Columbia, South Carolina















#### **Aerial**







### Demographic Profile

# NalColumbia Demographic Profile

Bush River Road & St. Andrews Road - Columbia, South Carolina

|                        | 1 Mile | 2 Miles | 5 Miles |                                | 1 Mile   | 2 Miles  | 5 Miles  |
|------------------------|--------|---------|---------|--------------------------------|----------|----------|----------|
| Population             |        |         |         | Median Household Income        |          |          |          |
| 2010 Census            | 5,426  | 42,987  | 106,650 | 2015 Estimate                  | \$60,579 | \$51,253 | \$54,473 |
| 2015 Estimate          | 5,395  | 44,056  | 110,783 | 2020 Projection                | \$65,906 | \$56,050 | \$59,795 |
| 2020 Projection        | 5,441  | 45,7