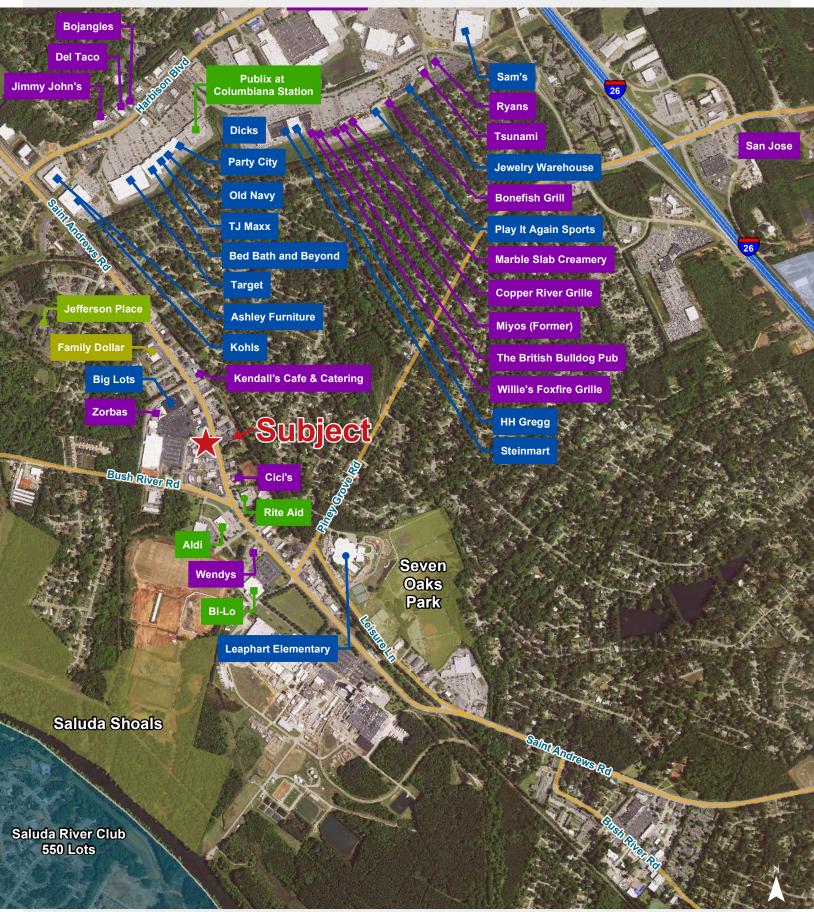

For Lease

±2,845 SF

Restaurant Property



## 6161 St. Andrews Road

Columbia, South Carolina



#### **Property Features**

- ±2,845 SF restaurant building available for lease
- Building sits on a ±0.5 acre corner lot within Seven Oaks Shopping Center
- Fully equipped and operating restaurant with drive-thru capability
- All furniture, fixtures, and equipment to remain
- Boasts excellent signage and parking
- 2015 Traffic Count: 19,000 VPD (Station 759)
- Zoning: C-2, Lexington County
- Lease Rate: \$6,000 per Month, NN

Patrick Palmer, CCIM

+1 803 556 3340 · ppalmer@naicolumbia.com

For Lease

±2,845 SF

**Restaurant Property** 

# **Property Pictures**

6161 St. Andrews Road - Columbia, South Carolina















#### **Aerial**







### Demographic Profile

# NalColumbia Demographic Profile

Bush River Road & St. Andrews Road - Columbia, South Carolina

|                        | 1 Mile | 2 Miles | 5 Miles |                                | 1 Mile   | 2 Miles  | 5 Miles  |
|------------------------|--------|---------|---------|--------------------------------|----------|----------|----------|
| Population             |        |         |         | Median Household Income        |          |          |          |
| 2010 Census            | 5,426  | 42,987  | 106,650 | 2015 Estimate                  | \$60,579 | \$51,253 | \$54,473 |
| 2015 Estimate          | 5,395  | 44,056  | 110,783 | 2020 Projection                | \$65,906 | \$56,050 | \$59,795 |
| 2020 Projection        | 5,441  | 45,743  | 115,795 |