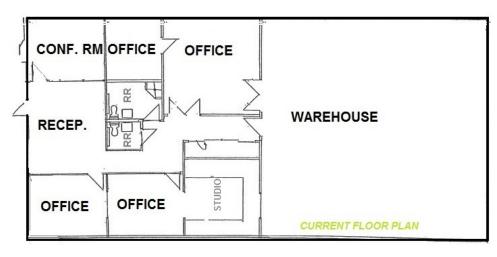

#### **OFFERING SUMMARY**

| Suite:                                | 100 (± 3,560SF)                      |
|---------------------------------------|--------------------------------------|
| Rate:                                 | \$1.20 SF/MONTH (Modified Gross)     |
| Reception, 4 Offices, Conference Room | Studio, Restroom, 100% A/C Warehouse |