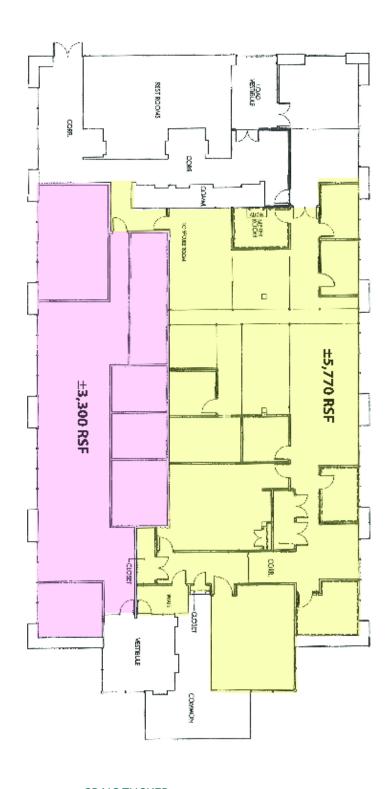

## OFFICE SPACE NOW AVAILABLE

**Available SF:** ±3,300 - 9.070 RSF

Lease Rate: \$18.00/SF

with \$.50 annual increase

**Building Size:** 20,792 SF

Year Built:

## PROPERTY OVERVIEW

- First floor space approximately 9,070 RSF
- Monument signage available
- Ample free parking
- Numerous restaurants in the area
- On-site ownership

• Full service lease including normal utilities, cleaning and maintenance

# OFFICE SPACE FOR LEASE

9705 N Broadway Extension, Oklahoma City, OK 73114

First Floor Space