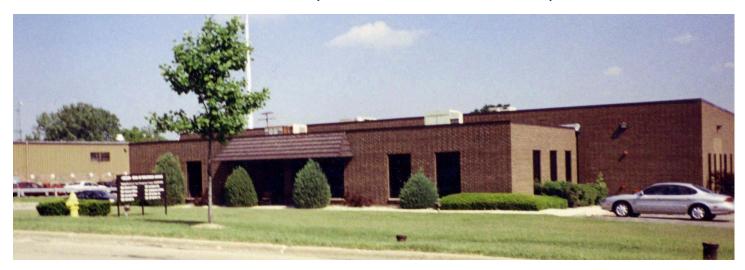

### **AVAILABLE FOR LEASE**

# 2472 WISCONSIN AVENUE, DOWNERS GROVE, ILLINOIS



#### **SPECIFICATIONS**

BUILDING SIZE: ±46,000 SF

AVAILABLE SPACE: ±7,200 SF

OFFICE: ±2,500 SF

CEILING HEIGHT: 16' clear

**LOADING:** 1 exterior

1 drive-in door

**POWER:** 200a; 120/208v

3-phase

SPRINKLER: Yes

**HEAT**: Gas

**REAL ESTATE TAXES:** Current stop included

**OPERATING EXPENSES:** Current stop included

**LEASE RATE**: \$8.95 psf modified gross



#### **FEATURES**

- Great office/warehouse flex unit
- Ellsworth Industrial Park
- Excellent access to expressway at I-355 and Maple Ave.

FOR ADDITIONAL INFORMATION, PLEASE CONTACT:

**MANDY LEWANDOWSKI** 

Associate (630) 993-3851

mandy@darwinrealty.com



### **AVAILABLE FOR LEASE**

## 2472 WISCONSIN AVENUE, DOWNERS GROVE, ILLINOIS



FOR ADDITIONAL INFORMATION, PLEASE CONTACT:

MANDY LEWANDOWSKI Associate (630) 993