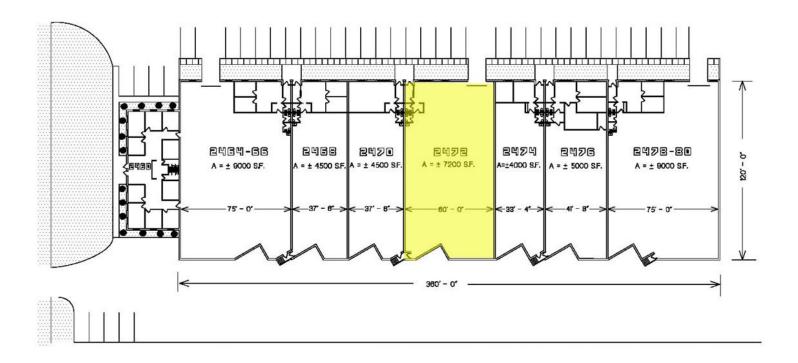

#### **SPECIFICATIONS**

BUILDING SIZE: ±46,000 SF

AVAILABLE SPACE: ±7,200 SF

OFFICE: ±2,500 SF

CEILING HEIGHT: 16' clear

**LOADING:** 1 exterior

1 drive-in door

**POWER:** 200a; 120/208v