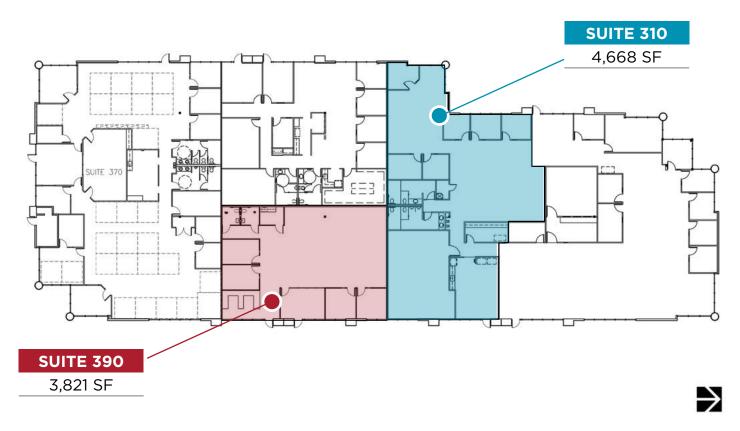

CUSHMAN & WAKEFIELD

HOME FLOOR PLANS GALLERY LOCATION

| SUITE 310  | 4,658 RSF |
|------------|-----------|
| SUITE 390* | 2,821 RSF |
| SUITE 350  | TBD       |

<sup>\* 310</sup> and 390 contiguous for a total of 7,479

HOME FLOOR PLANS GALLERY LOCATION

9083
FOOTHILLS BLVD
ROSEVILLE, CALIFORNIA

FLOOR PLANS
1stFLOOR

CLICK ON HIGHLIGHTED SPACE TO DOWNLOAD FLOOR PLAN