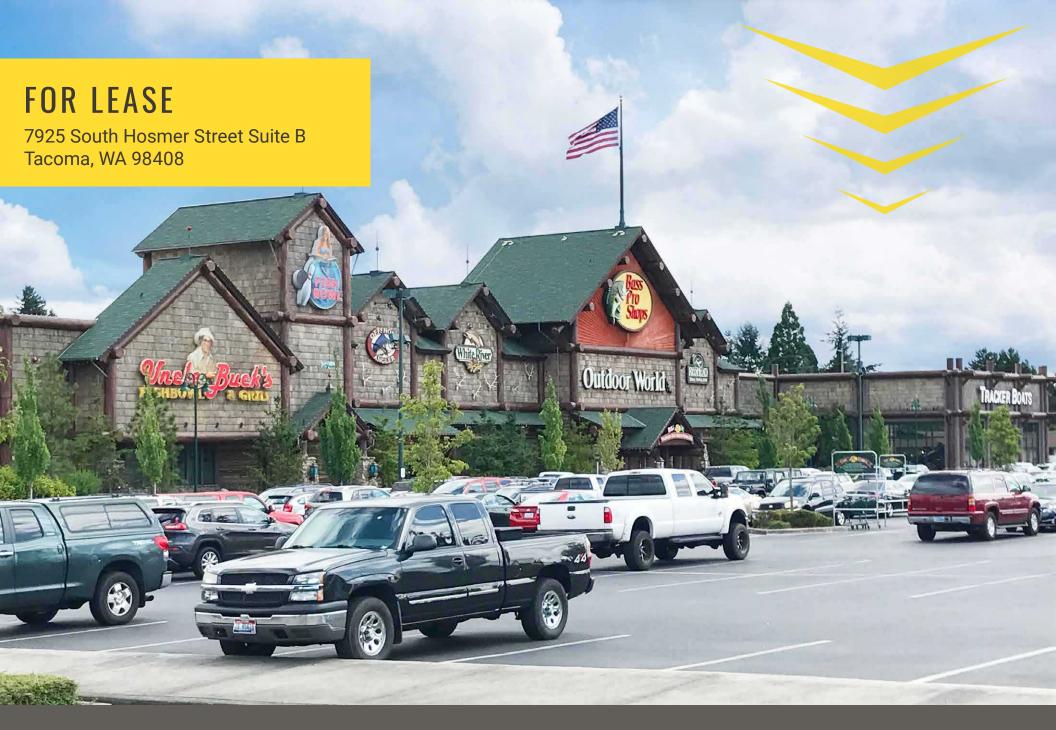

### 7925 S HOSMER ST SUITE B:

### CALL FOR ASKING RENT DETAILS

- Two great box spaces available located next to Bass Pro Shops
- Pylon signage available
- Great mix of shops and services
- Visibility from Interstate 5 with over 165,000 CPD

## SUMMARY

Located moments from Interstate 5

Located in the Tacoma Business Core

16,891 CPD S Hosmer St

166,693 CPD Interstate 5