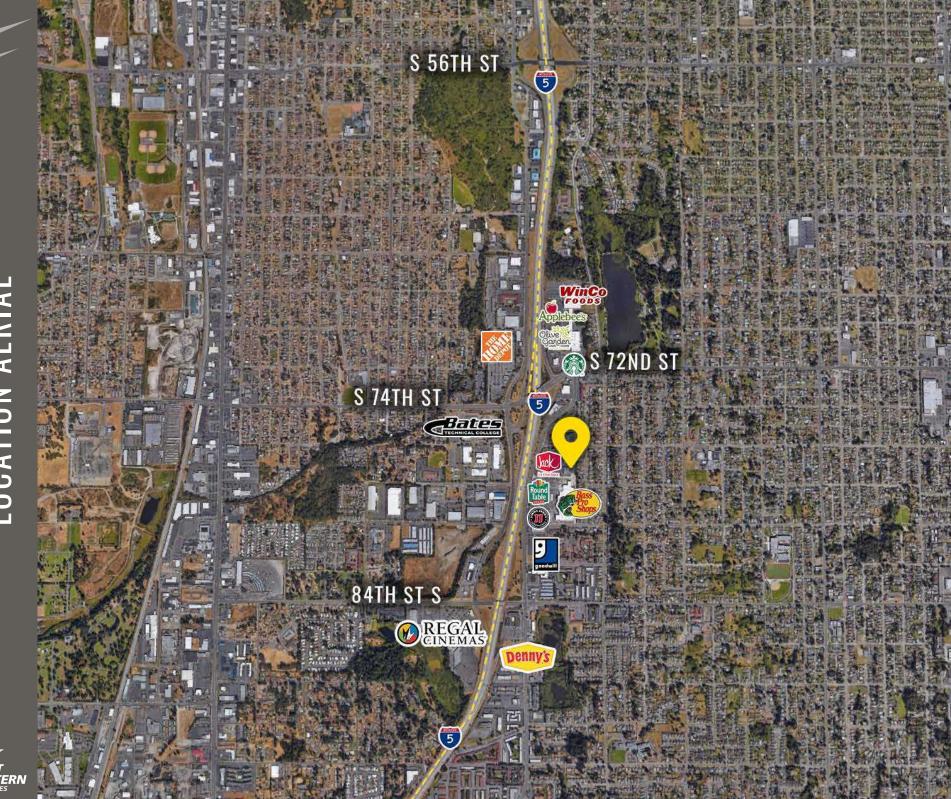

# LOCATION AERIAL

| Suite | SF      | Tenant               |
|-------|---------|----------------------|
| 1     | 174,443 | Bass Pro Shops       |
| 2     | 25,837  | AVAILABLE            |
| 3     | 5,920   | AVAILABLE            |
| 5     | 1,050   | Purified Water to Go |
| 6     | 1,312   | State Farm Insurance |
| 7     | 1,400   | Buds and Bloom       |
| 8     | 500     | AVAILABLE            |
| 9     | 4,029   | Roundtable Pizza     |