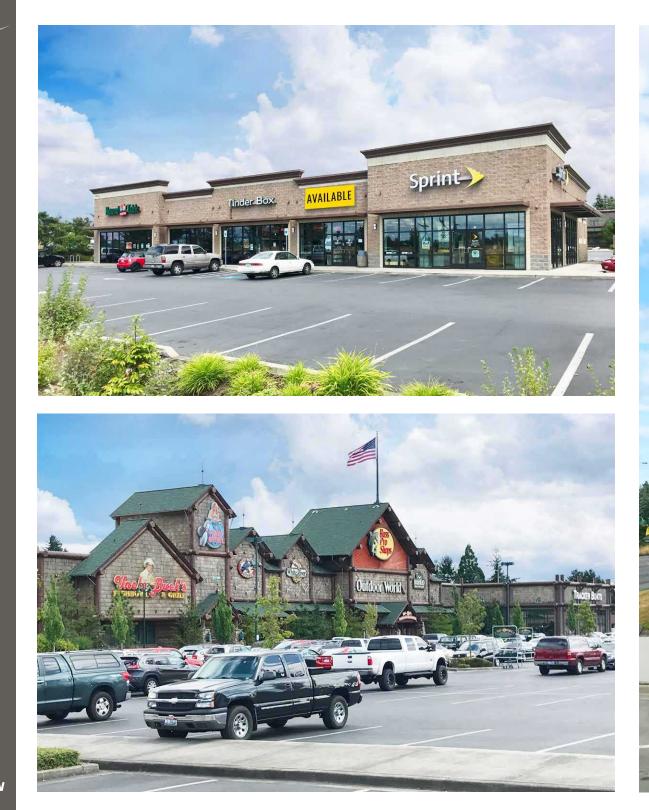

# LOCATION AERIAL

| Suite | SF      | Tenant               |
|-------|---------|----------------------|
| 1     | 174,443 | Bass Pro Shops       |
| 2     | 25,837  | AVAILABLE            |
| 3     | 5,920   | AVAILABLE            |
| 5     | 1,050   | Purified Water to Go |
| 6     | 1,312   | State Farm Insurance |
| 7     | 1,400   | Buds and Bloom       |
| 8     | 500     | AVAILABLE            |
| 9     | 4,029   | Roundtable Pizza     |

| Suite | SF    | Tenant          |
|-------|-------|-----------------|
| 10    | 1,220 | Tinder Box      |
| 11    | 1,375 | AVAILABLE       |
| 12    | 1,435 | Sprint          |
| 13    | 1,700 | Jimmy John's    |
| 14    | 1,684 | Nail Pro Salon  |
| 15    | 5,574 | Timberland Bank |
| 16    | 3,178 | Jack in the Box |