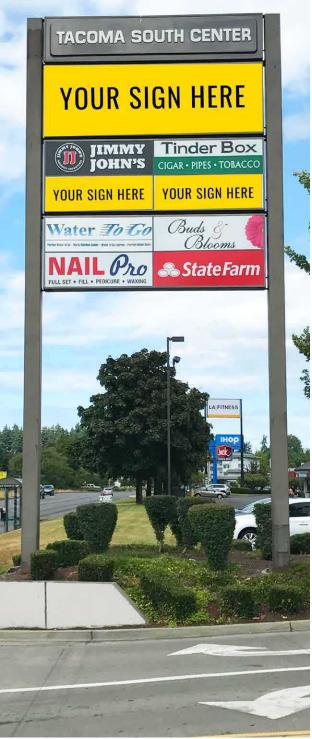

# LOCATION AERIAL

| Suite | SF      | Tenant               |
|-------|---------|----------------------|
| 1     | 174,443 | Bass Pro Shops       |
| 2     | 25,837  | AVAILABLE            |
| 3     | 5,920   | AVAILABLE            |
| 5     | 1,050   | Purified Water to Go |
| 6     | 1,312   | State Farm Insurance |
| 7     | 1,400   | Buds and Bloom       |
| 8     | 500     | AVAILABLE            |
| 9     | 4,029   | Roundtable Pizza     |

| Suite | SF    | Tenant          |
|-------|-------|-----------------|
| 10    | 1,220 | Tinder Box      |
| 11    | 1,375 | AVAILABLE       |
| 12    | 1,435 | Sprint          |
| 13    | 1,700 | Jimmy John's    |
| 14    | 1,684 | Nail Pro Salon  |
| 15    | 5,574 | Timberland Bank |
| 16    | 3,178 | Jack in the Box |