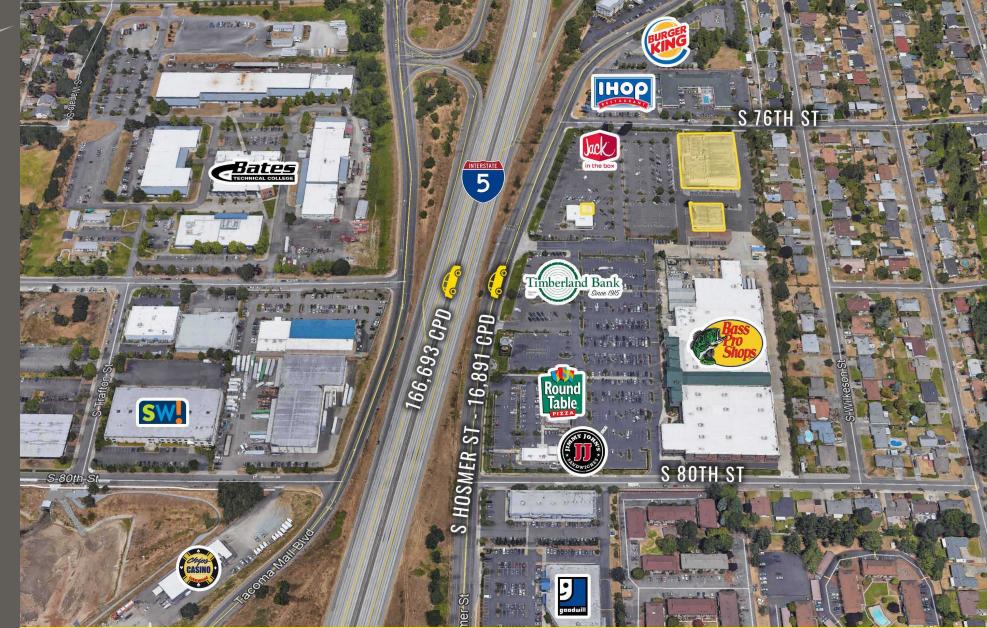

## SUMMARY

Located moments from Interstate 5

Located in the Tacoma Business Core

16,891 CPD S Hosmer St

166,693 CPD Interstate 5

# LOCATION AERIAL

| Suite | SF      | Tenant               |
|-------|---------|----------------------|
| 1     | 174,443 | Bass Pro Shops       |
| 2     | 25,837  | AVAILABLE            |
| 3     | 5,920   | AVAILABLE            |
| 5     | 1,050   | Purified Water to Go |
| 6     | 1,312   | State Farm Insurance |
| 7     | 1,400   | Buds and Bloom       |
| 8     | 500     | AVAILABLE            |
| 9     | 4,029   | Roundtable Pizza     |

| Suite | SF    | Tenant          |
|-------|-------|-----------------|
| 10    | 1,220 | Tinder Box      |
| 11    | 1,375 | AVAILABLE       |
| 12    | 1,435 | Sprint          |
| 13    | 1,700 | Jimmy John's    |
| 14    | 1,684 | Nail Pro Salon  |
| 15    | 5,574 | Timberland Bank |
| 16    | 3,178 | Jack in the Box |