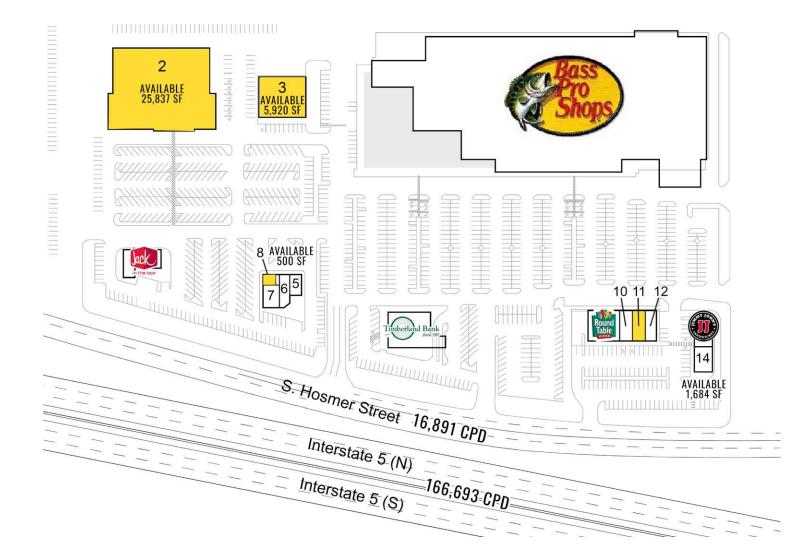

### CALL FOR ASKING RENT DETAILS

- Two great box spaces available located next to Bass Pro Shops
- Pylon signage available
- Great mix of shops and services
- Visibility from Interstate 5 with over 165,000 CPD

# LOCATION AERIAL

| Suite | SF      | Tenant               |
|-------|---------|----------------------|
| 1     | 174,443 | Bass Pro Shops       |
| 2     | 25,837  | AVAILABLE            |
| 3     | 5,920   | AVAILABLE            |
| 5     | 1,050   | Purified Water to Go |
| 6     | 1,312   | State Farm Insurance |
| 7     | 1,400   | Buds and Bloom       |
| 8     | 500     | AVAILABLE            |
| 9     | 4,029   | Roundtable Pizza     |

| Suite | SF    | Tenant          |
|-------|-------|-----------------|
| 10    | 1,220 | Tinder Box      |
| 11    | 1,375 | AVAILABLE       |
| 12    | 1,435 | Sprint          |
| 13    | 1,700 | Jimmy John's    |
| 14    | 1,684 | Nail Pro Salon  |
| 15    | 5,574 | Timberland Bank |
| 16    | 3,178 | Jack in the Box |

SITE PLAN