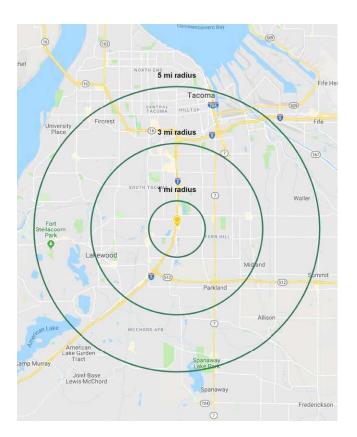

| Regis - 2019 | Population | Average HH Income | Daytime Population |
|--------------|------------|-------------------|--------------------|
| Mile 1       | 17,831     | \$64,534          | 12,402             |
|              |            |                   |                    |
| Mile 3       | 134,173    | \$62,367          | 100,822            |
|              |            |                   |                    |
| Mile 5       | 277,639    | \$70,330          | 220,594            |