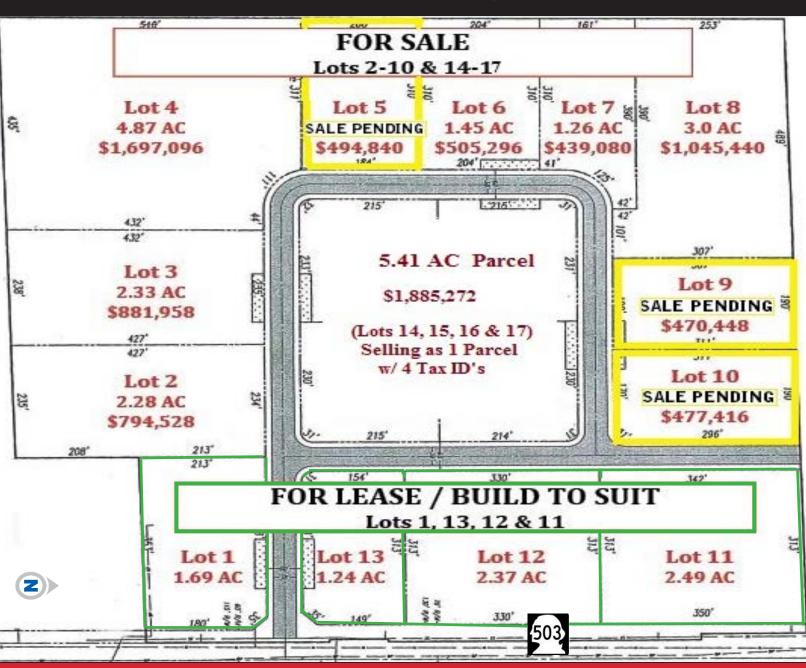

# Construction Started April 2019!

- Glenwood Industrial Park 36+ AC, 17 Lots Total
- 4 Frontage Lots For Lease, will Build to Suit,

  \* See Subdivison Site Plan
- 13 Lots For Sale, \$8 SF \* See Subdivision Site Plan
- Access/ Frontage onto Hwy 503
- Zoned Light Industrial, Prime Development Ground
- Public; Sewer, Storm Water, Power, Water to Lots
- Excellent Area Population for Employee Possiblities
- Central Location for an Industrial Based Business
- Visible & Accessible to North & South Bound Traffic
- Within Close Access of I-5, I-205, SR 500, Hwy 14 & Easily Accessible to All Hwys via Hwy 503