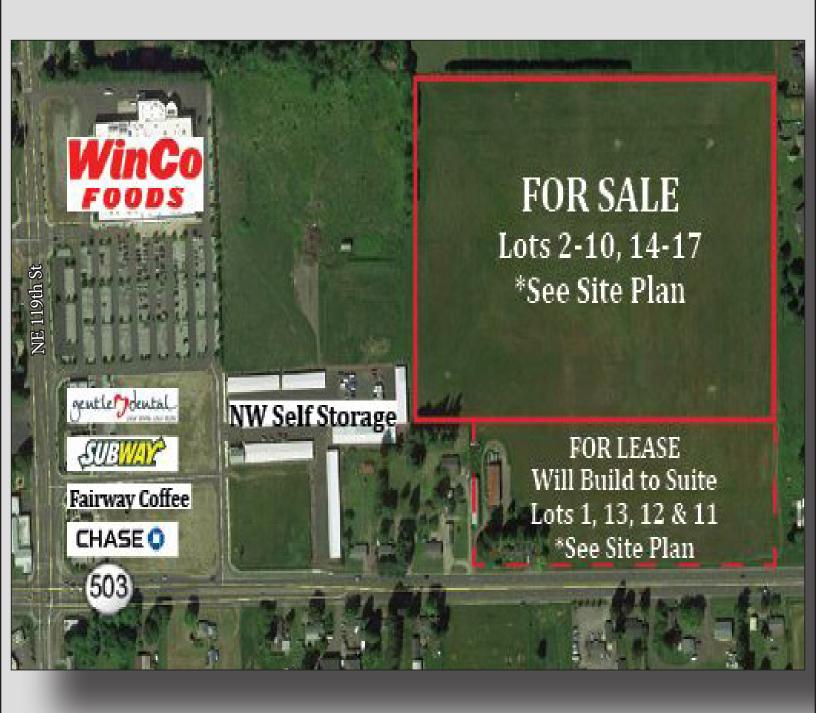

## FOR LEASE 4 Lots

Hwy 503 at 125th St. Vancouver, WA

Build-to-Suit Light Industrial



View more listings at SheaCRE.com

Kelly Shea, Broker Commercial-Industrial Specialist

360.823.5110 Office 360.921.3710 Cell Kelly@SheaCRE.com MAJ Top Producer Christian Hansen, Broker

Commercial-Industrial Specialist

360.823.5115 Office 503.522.1953 Cell Christian@SheaCRE.com *Lic.WA/OR* 



SHEA COMMERCIAL

R E A L E S T A T E

A DIVISION OF MAJCRE

#### Glenwood Industrial Park



Aerial - Sale & Lease Site Location

### Glenwood Industrial Park

# Construction Started April 2019!

- Glenwood Industrial Park 36+ AC, 17 Lots Total
- 4 Frontage Lots For Lease, will Build to Suit,

  \* See Subdivison Site Plan
- 13 Lots For Sale, \$8 SF \* See Subdivision Site Plan
- Access/ Frontage onto Hwy 503
- Zoned Light Industrial, Prime Development Ground
- Public; Sewer, Storm Water, Power, Water to Lots
- Excellent Area Population for Employee Possiblities
- Central Location for an Industrial Based Business
- Visible & Accessible to North & South Bound Traffic
- Within Close Access of I-5, I-205, SR 500, Hwy 14 & Easily Accessible to All Hwys via Hwy 503

#### **Clark County Hwys**

Located on Hwy 503 with Direct Access to; SR 500, I-205, Hwy 14 & I-5