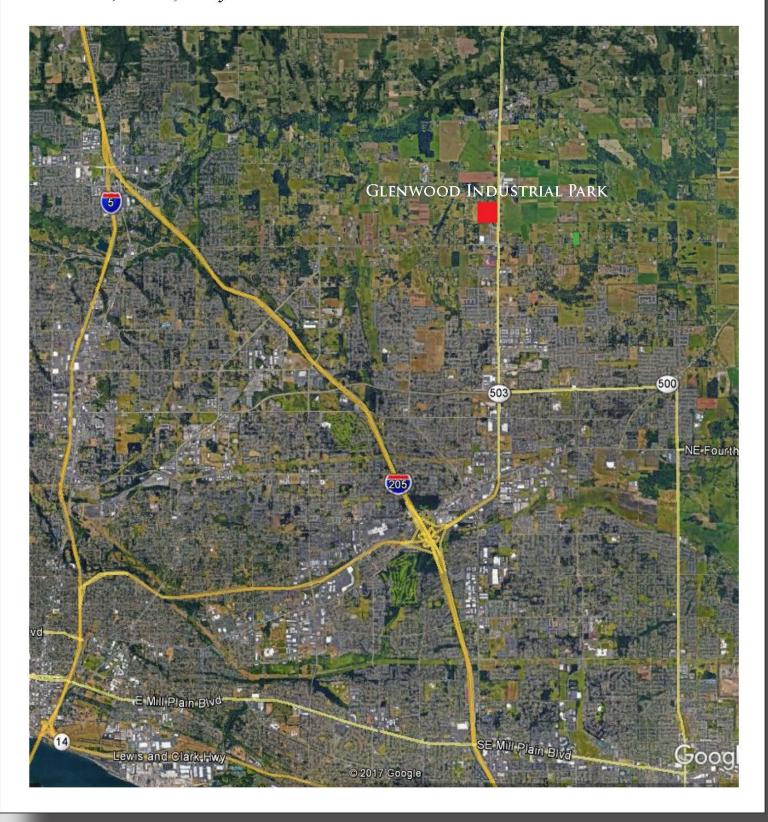

### Glenwood Industrial Park

#### **Clark County Hwys**

Located on Hwy 503 with Direct Access to; SR 500, I-205, Hwy 14 & I-5