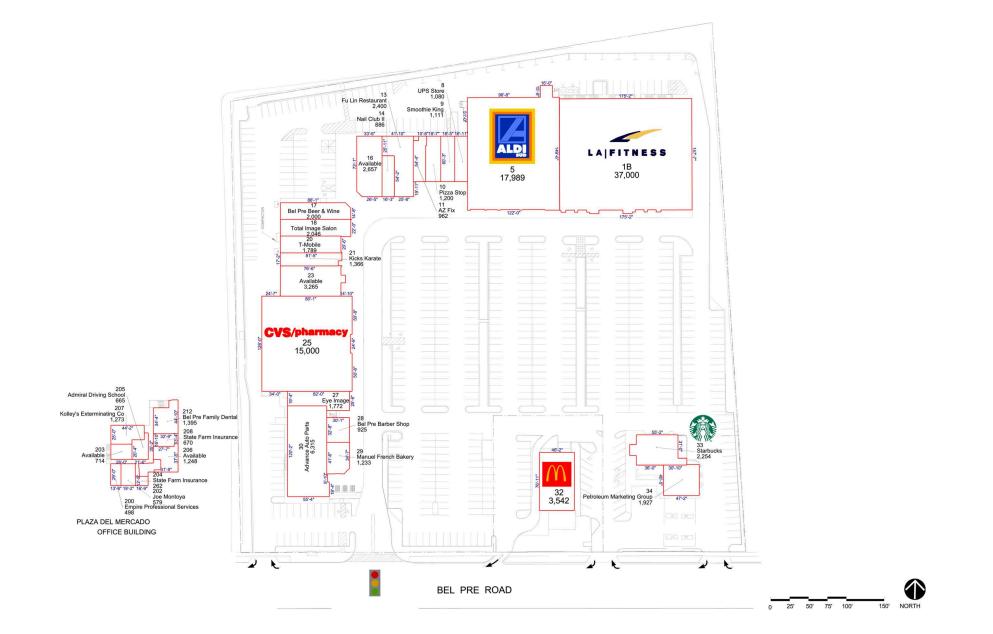

# PLAZA DEL MERCADO

Silver Spring, MD

Plaza del Mercado is a recently redeveloped shopping center that serves numerous communities in Silver Spring, MD. This distinct center boasts unique architectural details and outdoor seating throughout. It is anchored by Aldi Food Market and LA Fitness. Other tenants include Starbucks, CVS and Advanced Auto Parts, among plenty of dining options and convenient services.

# PLAZA DEL MERCADO

Bel Pre Road & Layhill Road Silver Spring, MD 20906

**GLA** 117,000 SF ACREAGE

COUNTY Montgomery **TYPE** Community

PARKING SPACES