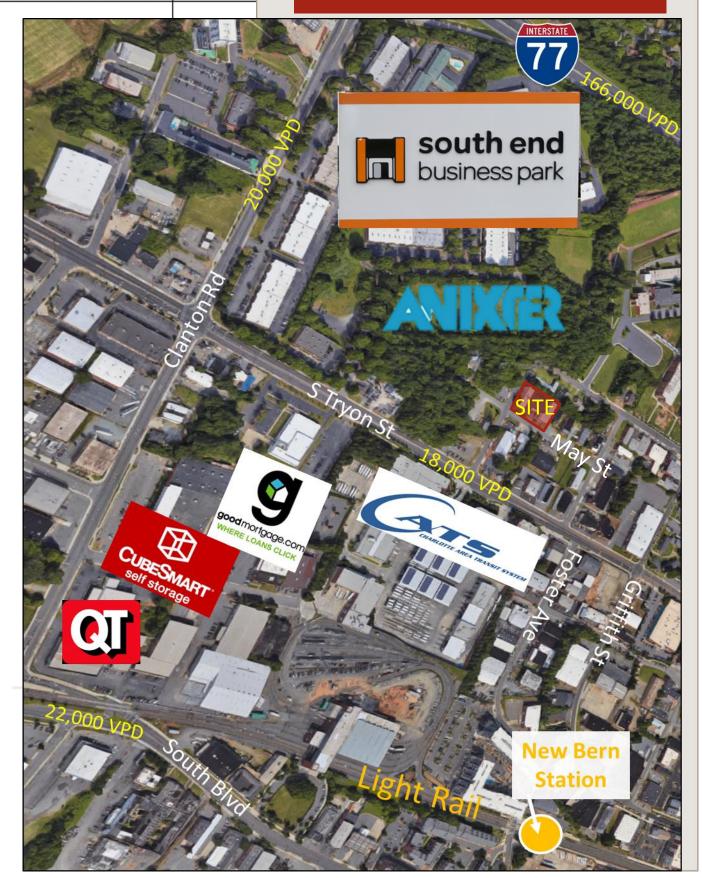

**RED Partners** 

CRAIG CARLISLE craig@redpart.com

Office: 704.909.2472 Fax: 704.333.7993

www.redpart.com

R+E+D

Every effort has been made to ensure the accuracy of the information presented but no liability is assumed for errors or omissions. This offering is subject to prior sale, lease, change or withdrawal without prior notice and approval of owner. **DESCRIPTION:** Rare opportunity to lease a

free standing building in South End, well below market rents!

**LOCATION:** 3136 May Street

Charlotte, NC 28217

**ZONING:** Industrial Flex

ACREAGE: .517 AC (Additional Parcel for Parking)

**BUILDING SIZE: 22,515 SF** 

PRICE PER SF: \$4.50 PSF (NNN)

**EXPENSES:** \$0.49 (Taxes & Insurance)



### **FLOOR PLAN**





## **AERIAL**



REAL ESTATE DEVELOPMENT PARTNERS

#### **AERIAL**





# **AERIAL**