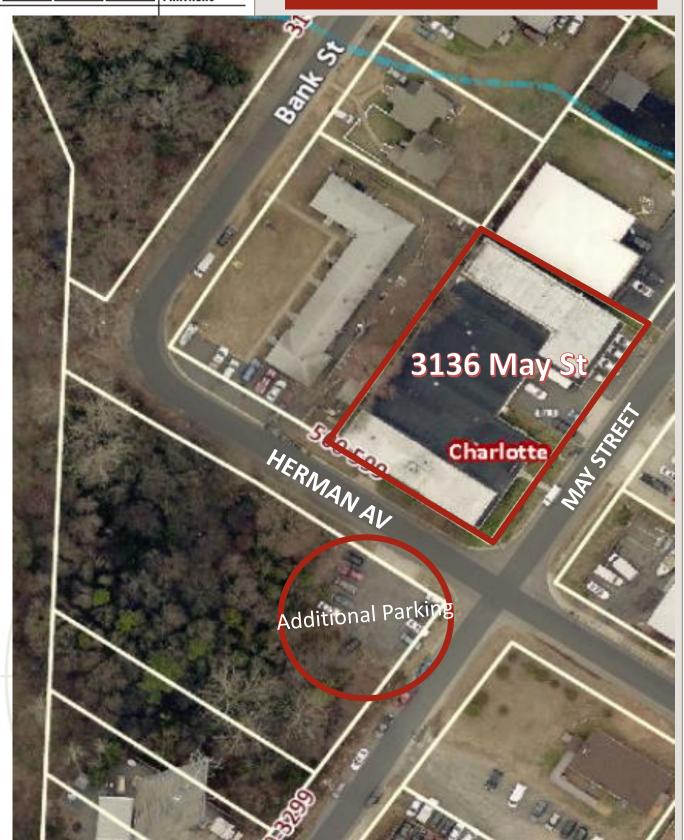

## **AERIAL**

REAL ESTATE DEVELOPMENT PARTNERS

free standing building in South End, well below market rents!

**LOCATION:** 3136 May Street

Charlotte, NC 28217

**ZONING:** Industrial Flex

ACREAGE: .517 AC (Additional Parcel for Parking)

**BUILDING SIZE: 22,515 SF** 