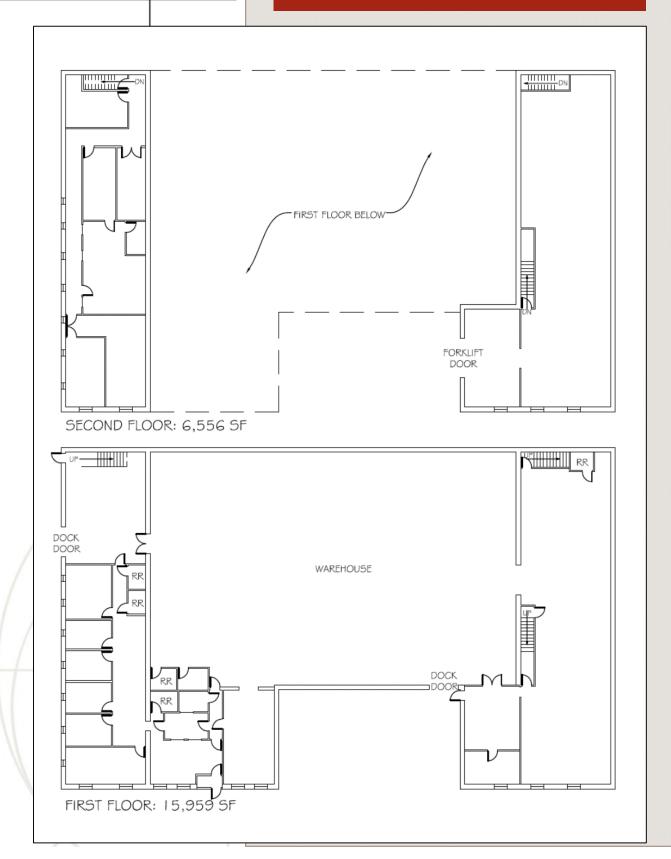

### **FLOOR PLAN**

free standing building in South End, well below market rents!

**LOCATION:** 3136 May Street

Charlotte, NC 28217

**ZONING:** Industrial Flex

ACREAGE: .517 AC (Additional Parcel for Parking)

**BUILDING SIZE: 22,515 SF** 