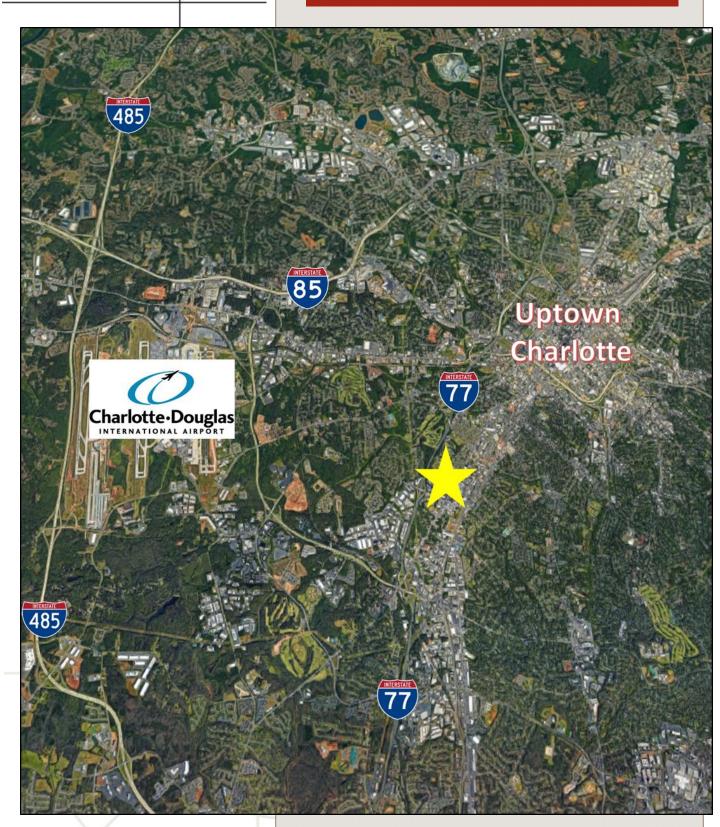

free standing building in South End, well below market rents!

**LOCATION:** 3136 May Street

Charlotte, NC 28217

**ZONING:** Industrial Flex

ACREAGE: .517 AC (Additional Parcel for Parking)

**BUILDING SIZE: 22,515 SF** 

## **AERIAL**

REAL ESTATE DEVELOPMENT PARTNERS

#### **AERIAL**

# **AERIAL**