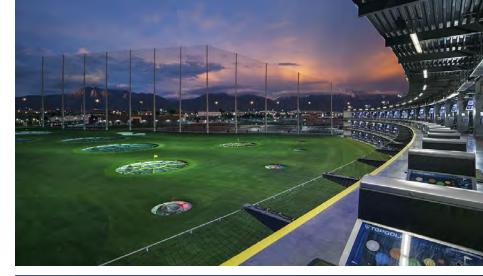

## **ENTERTAINMENT**

Topgolf is a premier global sports entertainment community headquartered in Dallas, Texas with locations throughout the United States and the UK. Topgolf operates

40 venues worldwide, employs more than 10,000 Associates, serves 13 million guests annually, and has the world's largest digital golf audience. The Topgolf games can be enjoyed by all ages and skill levels, and the microchipped golf balls score themselves, providing players with instant feedback on each shot's accuracy and distance. Each Topgolf venue features climate-controlled hitting bays for year-round play, food, beverage, music and hundreds of HDTVs on which various sports games are shown, such as football, rugby and boxing as well as golf. Topgolf also offers golf lessons, leagues, tournaments, corporate and social events and more.