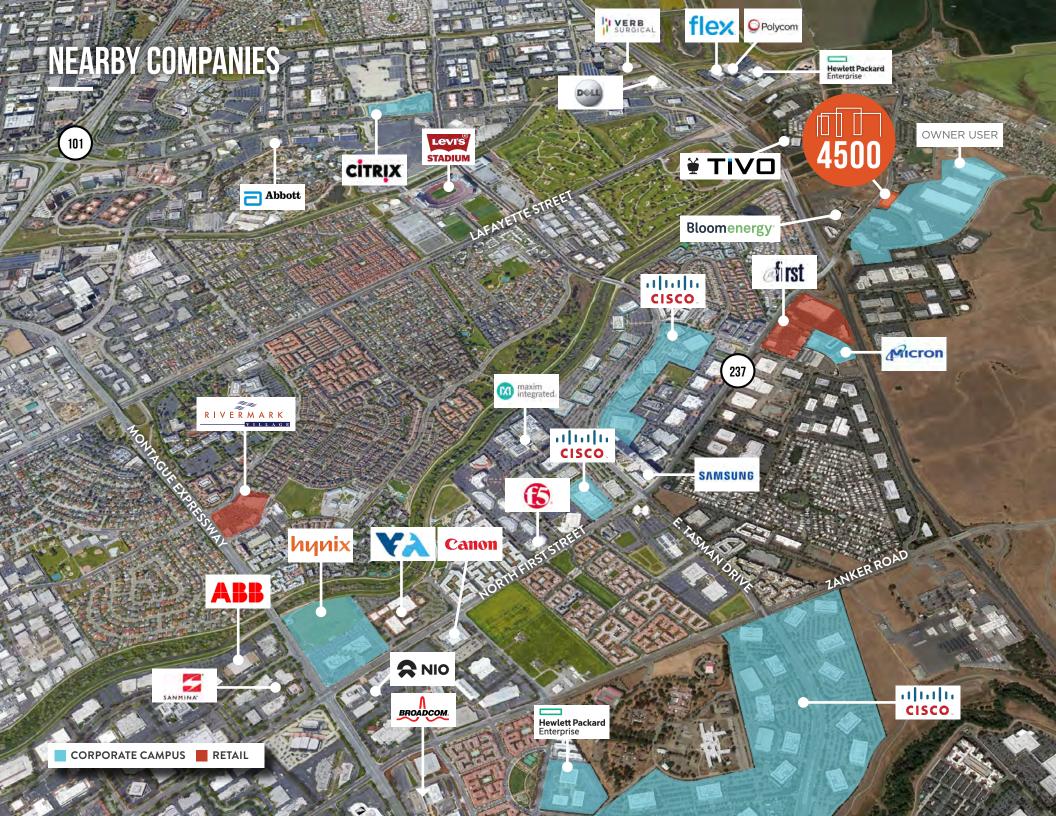

## **BUILDING OVERVIEW**

±8,200-±80,185 SF

- Flexible Floor Plans from ±8,200-±83,185 SF
- New Class A Interiors and Exteriors
- ±3.3/1,000 Parking Ratio
- Floor-to-Ceiling Glass with Abundant Natural Light
- 2-Story Statement Lobby
- Option for Open Interior Stairwells
- Private Meeting Areas
- Outdoor Kitchen, Patio and Collaboration Area
- Easy Access to Highway 237