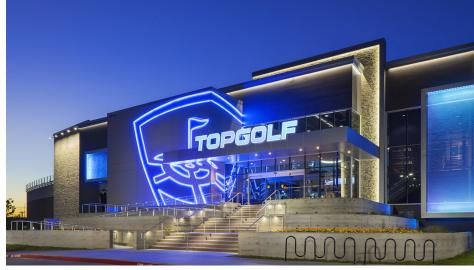

## **ENTERTAINMENT**

Topgolf is a premier global sports entertainment community headquartered in Dallas, Texas with locations throughout the United States and the UK. Topgolf operates

40 venues worldwide, employs more than 10,000 Associates, serves 13 million guests annually, and has the world's largest digital golf audience. The Topgolf games can be enjoyed by all ages and skill levels, and the microchipped golf balls score themselves, providing players with instant feedback on each shot's accuracy and distance. Each Topgolf venue features climate-controlled hitting bays for year-round play, food, beverage, music and hundreds of HDTVs on which various sports games are shown, such as football, rugby and boxing as well as golf. Topgolf also offers golf lessons, leagues, tournaments, corporate and social events and more.