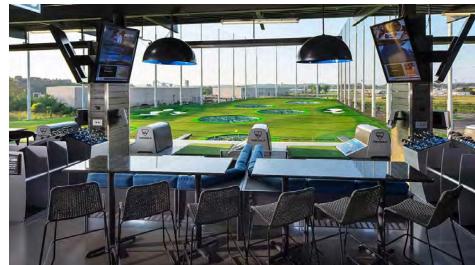

## **ENTERTAINMENT**

Topgolf is a premier global sports entertainment community headquartered in Dallas, Texas with locations throughout the United States and the UK. Topgolf operates

40 venues worldwide, employs more than 10,000 Associates, serves 13 million guests annually, and has the world's largest digital golf audience. The Topgolf games can be enjoyed by all ages and skill levels, and the microchipped golf balls score themselves, providing players with instant feedback on each shot's accuracy and distance. Each Topgolf venue features climate-controlled hitting bays for year-round play, food, beverage, music and hundreds of HDTVs on which various sports games are shown, such as football, rugby and boxing as well as golf. Topgolf also offers golf lessons, leagues, tournaments, corporate and social events and more.