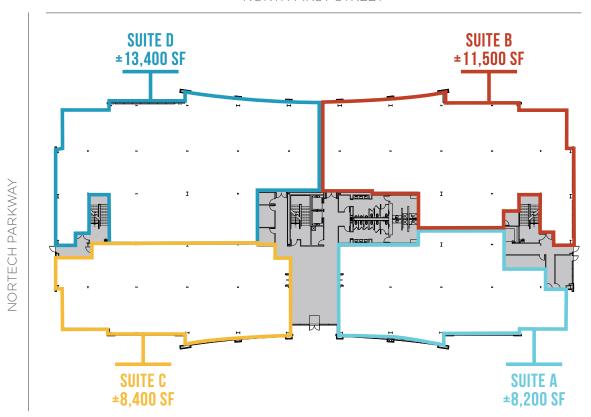

## FIRST FLOOR

CONCEPTUAL MULTI-TENANT PLAN

- Flexible Floor Plans Available
- Full Building Available ±80,881 SF
- Contact for Hypothetical Layouts