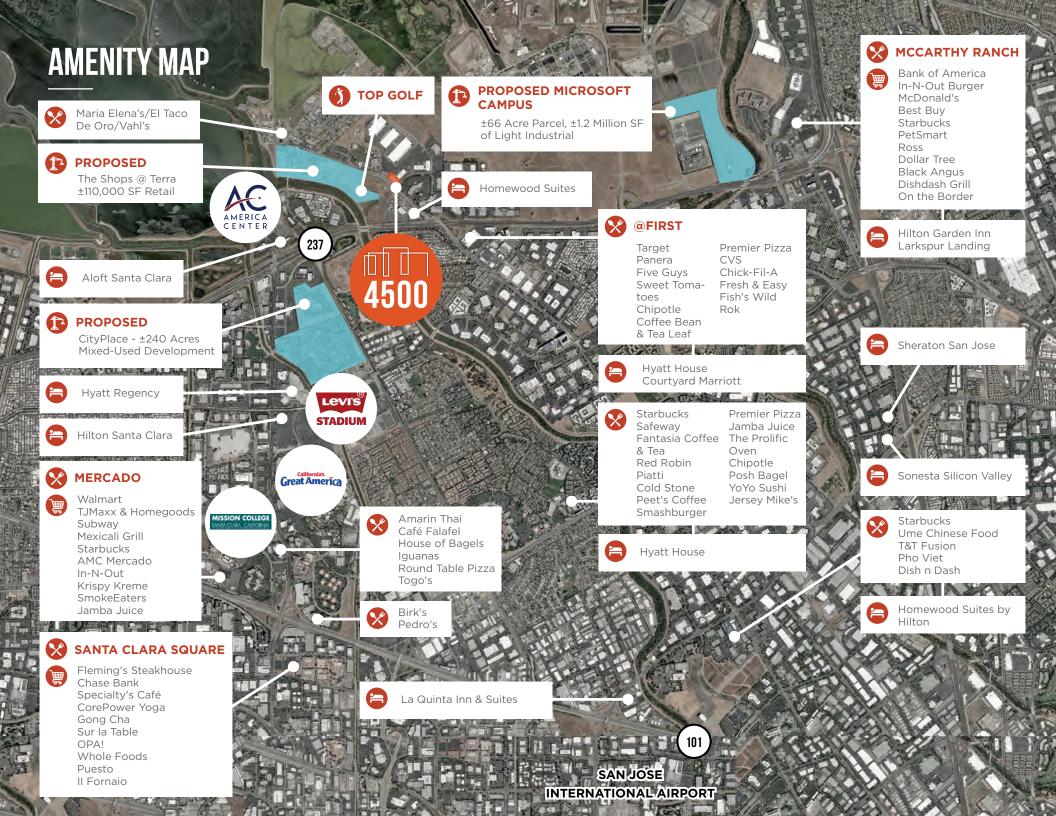

## **ENTERTAINMENT**

Topgolf is a premier global sports entertainment community headquartered in Dallas, Texas with locations throughout the United States and the UK. Topgolf operates

40 venues worldwide, employs more than 10,000 Associates, serves 13 million guests annually, and has the world's largest digital golf audience. The Topgolf games can be enjoyed by all ages and skill levels, and the microchipped golf balls score themselves, providing players with instant feedback on each shot's accuracy and distance. Each Topgolf venue features climate-controlled hitting bays for year-round play, food, beverage, music and hundreds of HDTVs on which various sports games are shown, such as football, rugby and boxing as well as golf. Topgolf also offers golf lessons, leagues, tournaments, corporate and social events and more.

#### TRANSPORTATION MAP

**STEVEN JENAB** | +1 650 320 0211 | steven.jenab@cushwake.com | LIC #020850720

**DREW ARVAY** | +1 408 436 3647 | drew.arvay@cushwake.com | LIC #00511262

**KALIL JENAB** | +1 408 200 8800 | kalil.jenab@cushwake.com | LIC #00848988