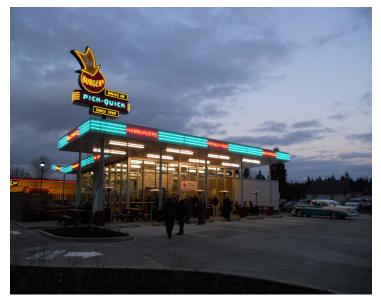

# PICK-QUICK DRIVE IN

### PROPERTY DETAILS

• **Building SF:** 2,481

• Land SF: 29,256

• Sale Price: \$2,000,000

• Lease Rate: \$46 PSF

• NNN: \$11.50 (est)

• Zoning: C-1, Light Commercial

- Rare stand-alone restaurant with drive-thru
- Great owner-user opportunity
- 25 parking stalls
- Located directly across Auburn Way North from major retailers such as Lowe's Home Improvement, Big 5 Sporting Goods, LA Fitness and Rite Aid
- Daily traffic counts on Auburn Way N: 16,895 (Source, CoStar 2018)