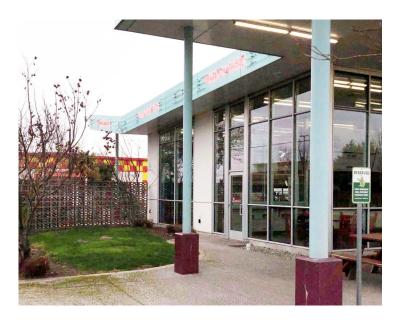

# PICK-QUICK DRIVE IN

### PROPERTY DETAILS

• **Building SF:** 2,481

• Land SF: 29,256

• Sale Price: \$2,000,000

• Lease Rate: \$46 PSF

• NNN: \$11.50 (est)

• Zoning: C-1, Light Commercial

- Rare stand-alone restaurant with drive-thru
- Great owner-user opportunity
- 25 parking stalls
- Located directly across Auburn Way North from major retailers such as Lowe's Home Improvement, Big 5 Sporting Goods, LA Fitness and Rite Aid
- Daily traffic counts on Auburn Way N: 16,895 (Source, CoStar 2018)