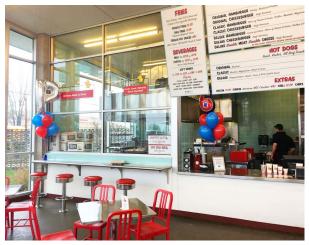

### PROPERTY DETAILS

• **Building SF:** 2,481

• Land SF: 29,256

• Sale Price: \$2,000,000

• Lease Rate: \$46 PSF

• NNN: \$11.50 (est)

• Zoning: C-1, Light Commercial

- Rare stand-alone restaurant with drive-thru
- Great owner-user opportunity
- 25 parking stalls
- Located directly across Auburn Way North from major retailers such as Lowe's Home Improvement, Big 5 Sporting Goods, LA Fitness and Rite Aid
- Daily traffic counts on Auburn Way N: 16,895 (Source, CoStar 2018)