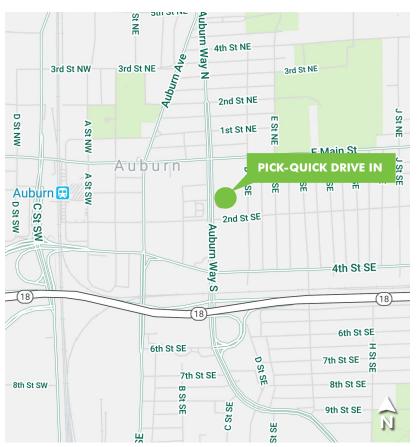

# PICK-QUICK DRIVE IN

### PROPERTY DETAILS

• **Building SF:** 2,481

• Land SF: 29,256

• Sale Price: \$2,000,000

• Lease Rate: \$46 PSF

• NNN: \$11.50 (est)

• Zoning: C-1, Light Commercial

- Rare stand-alone restaurant with drive-thru
- Great owner-user opportunity
- 25 parking stalls
- Located directly across Auburn Way North from major retailers such as Lowe's Home Improvement, Big 5 Sporting Goods, LA Fitness and Rite Aid
- Daily traffic counts on Auburn Way N: 16,895 (Source, CoStar 2018)