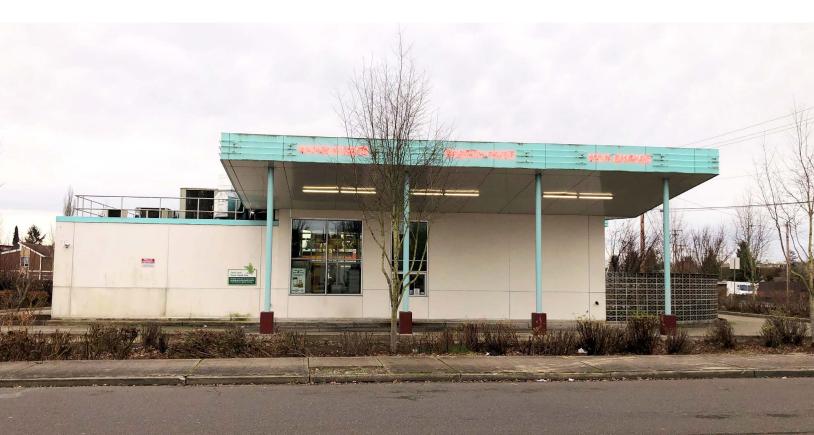

# PICK-QUICK DRIVE IN

### PROPERTY DETAILS

• **Building SF:** 2,481

• Land SF: 29,256

• Sale Price: \$2,000,000

• Lease Rate: \$46 PSF

• NNN: \$11.50 (est)

• Zoning: C-1, Light Commercial

- Rare stand-alone restaurant with drive-thru
- Great owner-user opportunity
- 25 parking stalls
- Located directly across Auburn Way North from major retailers such as Lowe's Home Improvement, Big 5 Sporting Goods, LA Fitness and Rite Aid
- Daily traffic counts on Auburn Way N: 16,895 (Source, CoStar 2018)