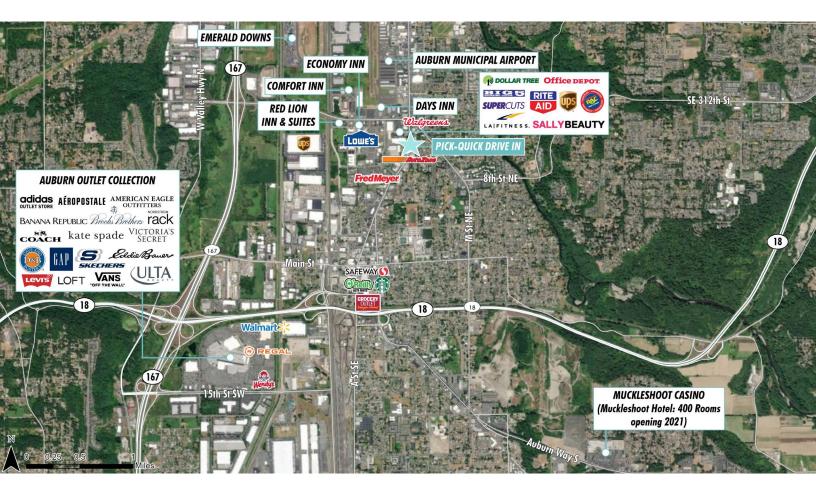

### PROPERTY DETAILS

• **Building SF:** 2,481

• Land SF: 29,256

• Sale Price: \$2,000,000

• Lease Rate: \$46 PSF

• NNN: \$11.50 (est)

• Zoning: C-1, Light Commercial

- Rare stand-alone restaurant with drive-thru
- Great owner-user opportunity
- 25 parking stalls
- Located directly across Auburn Way North from major retailers such as Lowe's Home Improvement, Big 5 Sporting Goods, LA Fitness and Rite Aid
- Daily traffic counts on Auburn Way N: 16,895 (Source, CoStar 2018)

#### AUBURN