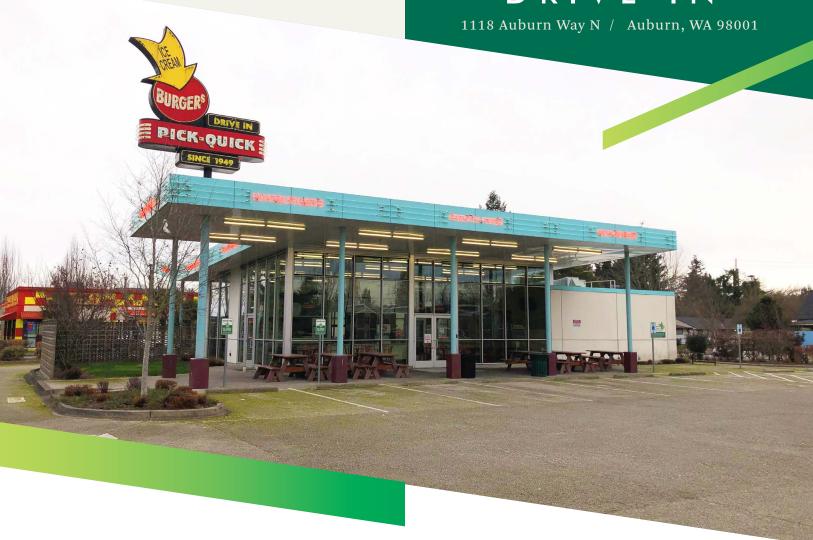

# PICK-QUICK DRIVE IN

### PROPERTY DETAILS

• **Building SF:** 2,481

• Land SF: 29,256

• Sale Price: \$2,000,000

• Lease Rate: \$46 PSF

• NNN: \$11.50 (est)

• Zoning: C-1, Light Commercial

- Rare stand-alone restaurant with drive-thru
- Great owner-user opportunity
- 25 parking stalls
- Located directly across Auburn Way North from major retailers such as Lowe's Home Improvement, Big 5 Sporting Goods, LA Fitness and Rite Aid
- Daily traffic counts on Auburn Way N: 16,895 (Source, CoStar 2018)