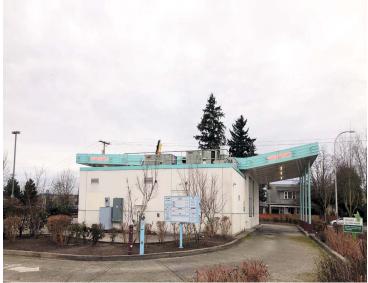

# PICK-QUICK DRIVE IN

### PROPERTY DETAILS

• **Building SF:** 2,481

• Land SF: 29,256

• Sale Price: \$2,000,000

• Lease Rate: \$46 PSF

• NNN: \$11.50 (est)

• Zoning: C-1, Light Commercial

- Rare stand-alone restaurant with drive-thru
- Great owner-user opportunity
- 25 parking stalls
- Located directly across Auburn Way North from major retailers such as Lowe's Home Improvement, Big 5 Sporting Goods, LA Fitness and Rite Aid
- Daily traffic counts on Auburn Way N: 16,895 (Source, CoStar 2018)