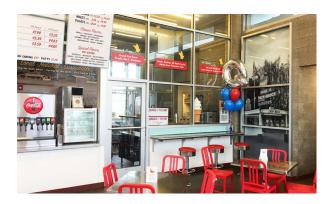

### PROPERTY DETAILS

• **Building SF:** 2,481

• Land SF: 29,256

• Sale Price: \$2,000,000

• Lease Rate: \$46 PSF

• NNN: \$11.50 (est)

• Zoning: C-1, Light Commercial

- Rare stand-alone restaurant with drive-thru
- Great owner-user opportunity
- 25 parking stalls
- Located directly across Auburn Way North from major retailers such as Lowe's Home Improvement, Big 5 Sporting Goods, LA Fitness and Rite Aid
- Daily traffic counts on Auburn Way N: 16,895 (Source, CoStar 2018)