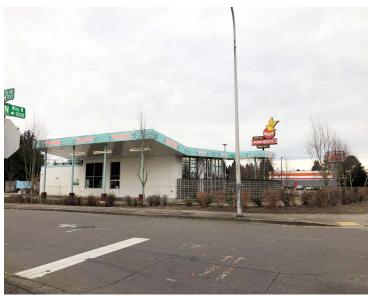

# PICK-QUICK DRIVE IN

### PROPERTY DETAILS

• **Building SF:** 2,481

• Land SF: 29,256

• Sale Price: \$2,000,000

• Lease Rate: \$46 PSF

• NNN: \$11.50 (est)

• Zoning: C-1, Light Commercial

- Rare stand-alone restaurant with drive-thru
- Great owner-user opportunity
- 25 parking stalls
- Located directly across Auburn Way North from major retailers such as Lowe's Home Improvement, Big 5 Sporting Goods, LA Fitness and Rite Aid
- Daily traffic counts on Auburn Way N: 16,895 (Source, CoStar 2018)