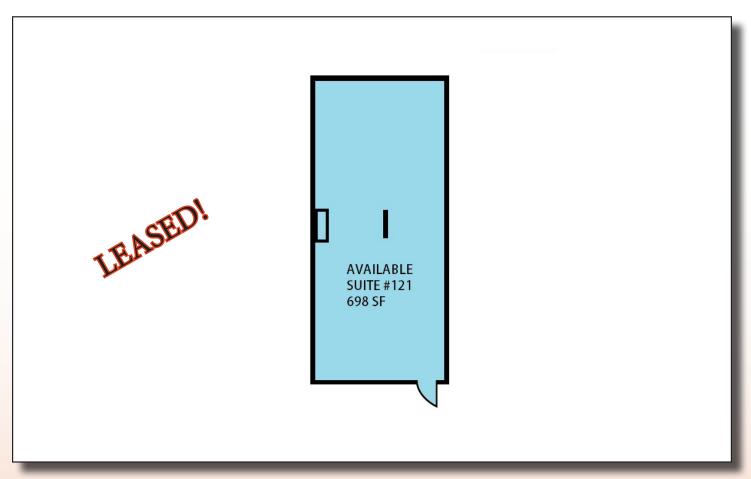

Suite 120 +/- 967 RSF

Entry / Reception, side office, large open rear space. Newly remodeled.

Rock Ridge Business Center 1500 East Tropicana Avenue, Las Vegas 89119

Suite 121 +/- 698 RSF

Open space with sink + cabinets. Newly remodeled.