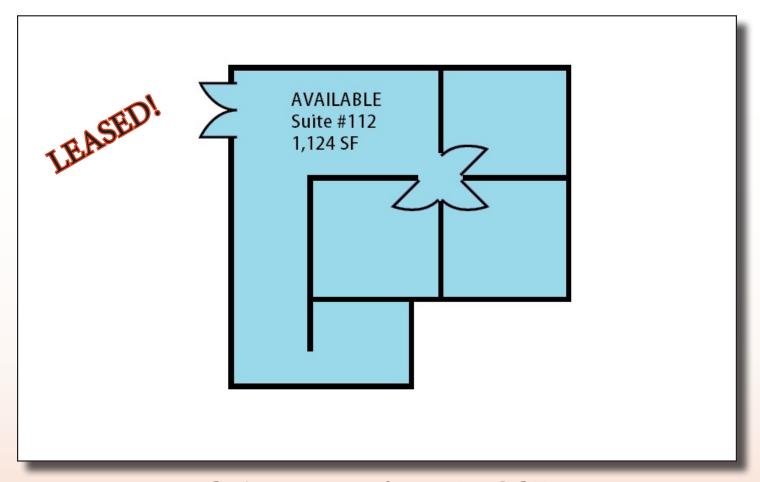

Suite 112 +/- 1,124 RSF

Open space, 3 offices, alcove, built in counter. Corner unit @ East side lot

Rock Ridge Business Center 1500 East Tropicana Avenue, Las Vegas 89119

Suite 118 +/- 888 RSF

Open space, 2 offices, sink. Newly remodeled.