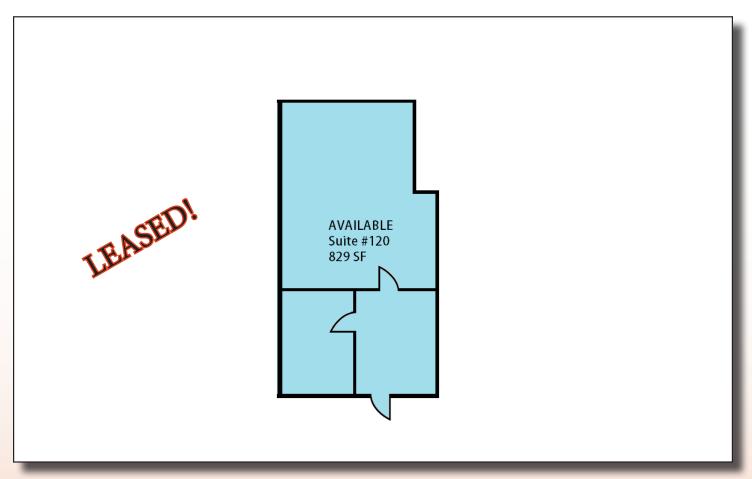

Suite 120 +/- 967 RSF

Entry / Reception, side office, large open rear space. Newly remodeled.

Rock Ridge Business Center 1500 East Tropicana Avenue, Las Vegas 89119

Suite 121 +/- 698 RSF

Open space with sink + cabinets. Newly remodeled.