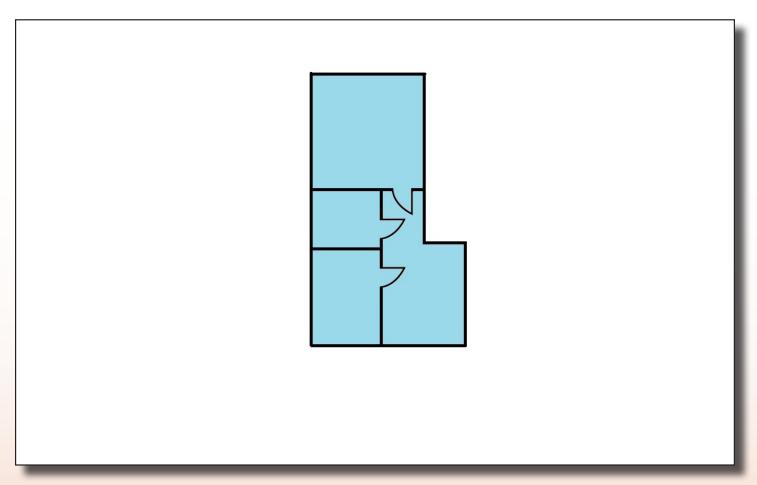

Suite 260 +/- 1,466 RSF

Large front reception, open space, 3 private offices + built ins. Can leave "retro-cool" or refinish for an excellent office that overlooks courtyard. Must See.

Rock Ridge Business Center 1500 East Tropicana Avenue, Las Vegas 89119