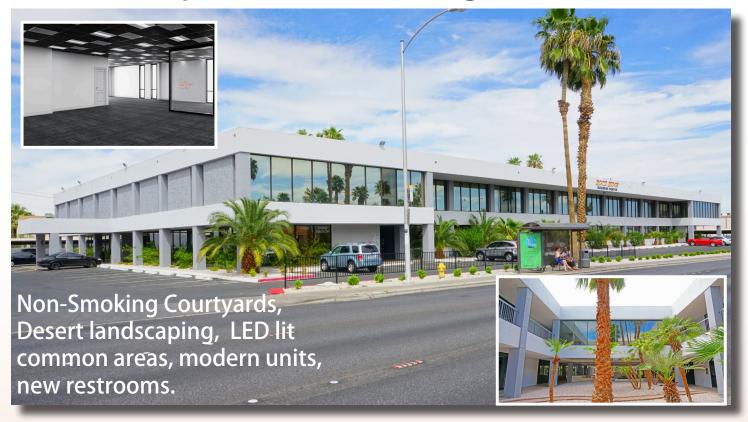

#### Rock Ridge Business Center 1500 East Tropicana Avenue, Las Vegas 89119

Office Suites from 600 SF to 7,000 SF

Unincorporated Clark County C-2 zoning

Corner units available with signage possibilities

Tropicana Ave has over 52,566 Cars Per Day

New ownership and on site management office with executive suites available (direct through ownership)

No outbound call centers, please

Ryan Misaresh, LEED® AP| Associate 702.706.7096 | Fax 702.522.1443 connect@lasvegascommercialreal.estate www.lasvegascommercialreal.estate NVRED# S.0174644.LLC

Close proximity to UNLV, The Strip, Eastern Ave, McCarran Airport, and Shopping / Lunch options

Ample parking available, Multiple driveways, and security cameras throughout the property

Multiple elevators, FOB access-only restrooms, and dual pane glass throughout the property

Covered parking available

Negotiable Rates, Negotiable TIs. LET US MAKE A DEAL! (NNNs estimated \$0.38/sf)

- PERFECT Location for: Architecture firms, contractors, medical office, tech, tutoring, behavioral health, law firms, accounting, or vocational classes