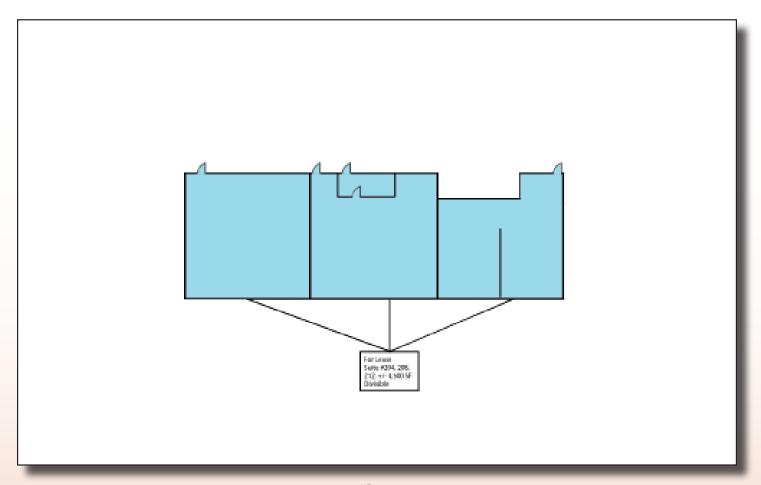

Rock Ridge Business Center 1500 East Tropicana Avenue, Las Vegas 89119

Suite 204, 208 and 212 +/- 4,500 RSF

Large open space with dual windowline views; can be divided down to 1,500 SF portions, or combined with additional offices to create open spaces + private offices