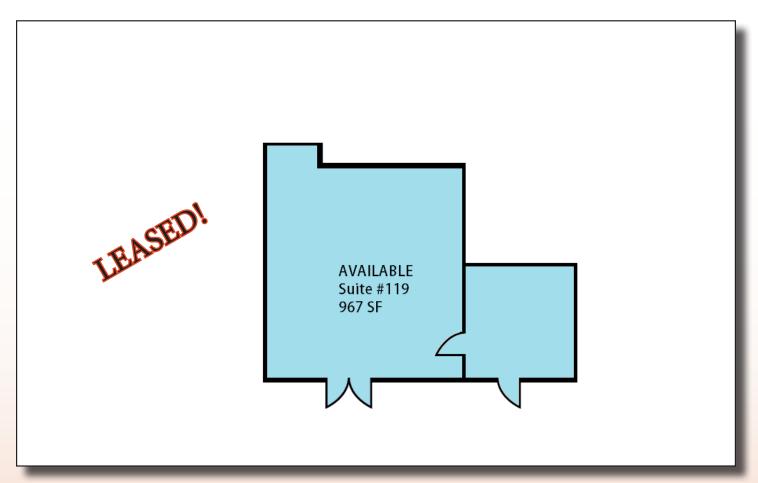

Rock Ridge Business Center 1500 East Tropicana Avenue, Las Vegas 89119

Suite 119 +/- 967 RSF

Open space, office with separate entrance. Newly remodeled.

Rock Ridge Business Center 1500 East Tropicana Avenue, Las Vegas 89119