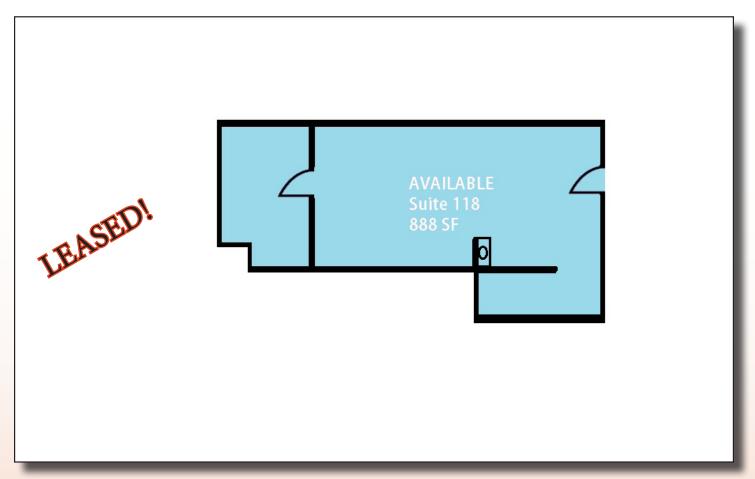

Suite 112 +/- 1,124 RSF

Open space, 3 offices, alcove, built in counter. Corner unit @ East side lot

Rock Ridge Business Center 1500 East Tropicana Avenue, Las Vegas 89119

Suite 118 +/- 888 RSF

Open space, 2 offices, sink. Newly remodeled.