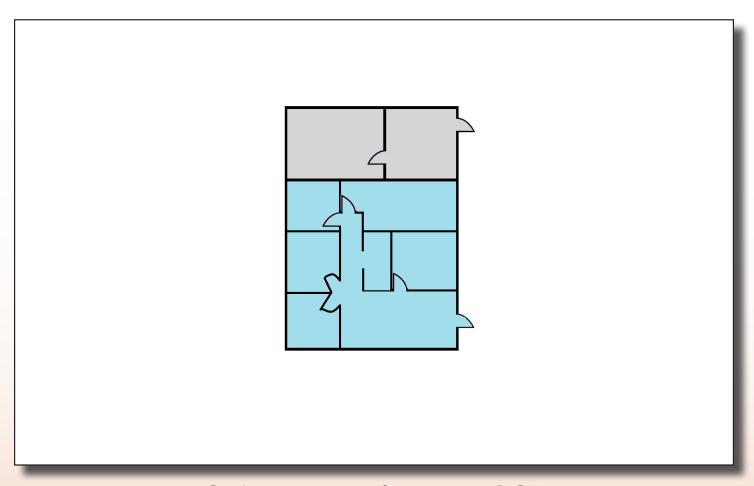

Rock Ridge Business Center 1500 East Tropicana Avenue, Las Vegas 89119

Suite 204, 208 and 212 +/- 4,500 RSF

Large open space with dual windowline views; can be divided down to 1,500 SF portions, or combined with additional offices to create open spaces + private offices