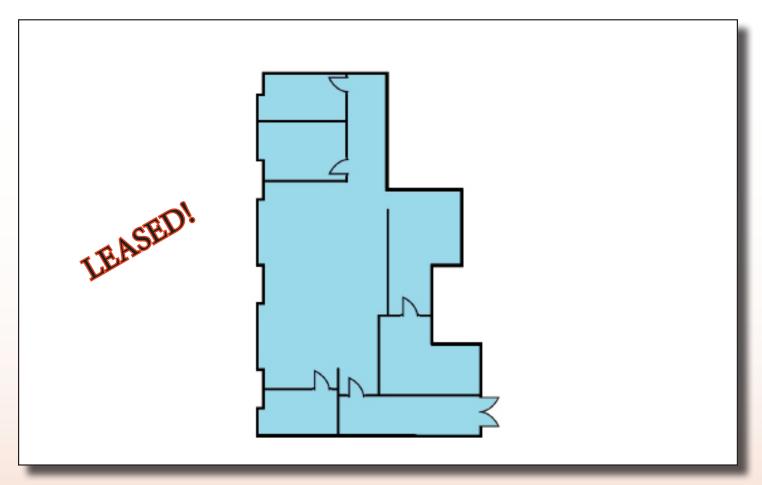

Rock Ridge Business Center 1500 East Tropicana Avenue, Las Vegas 89119

Suite 204, 208 and 212 +/- 4,500 RSF

Large open space with dual windowline views; can be divided down to 1,500 SF portions, or combined with additional offices to create open spaces + private offices