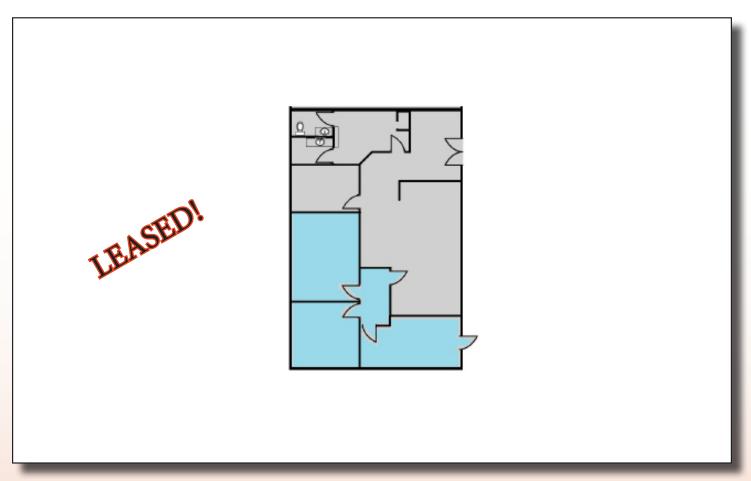

Suite 250 +/- 1,466 RSF

Open space with long, bright windowline, 4 offices. 2 opposite side entrances due to "birdhouse" placement in the complex.

Rock Ridge Business Center 1500 East Tropicana Avenue, Las Vegas 89119