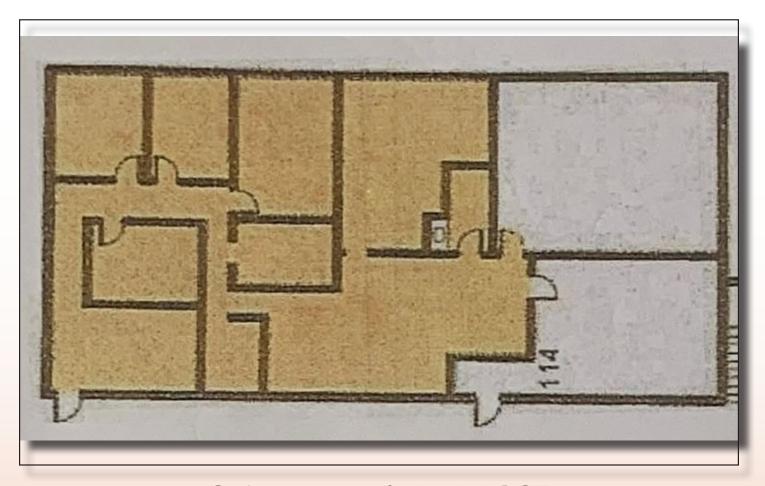

Entry / Reception, 2 offices, large rear open area with windows

Rock Ridge Business Center 1500 East Tropicana Avenue, Las Vegas 89119

Suite 114 +/- 2,638 RSF

Full freestanding island within building. Dual entry / reception, 3 offices, large rear open area(s) with windows