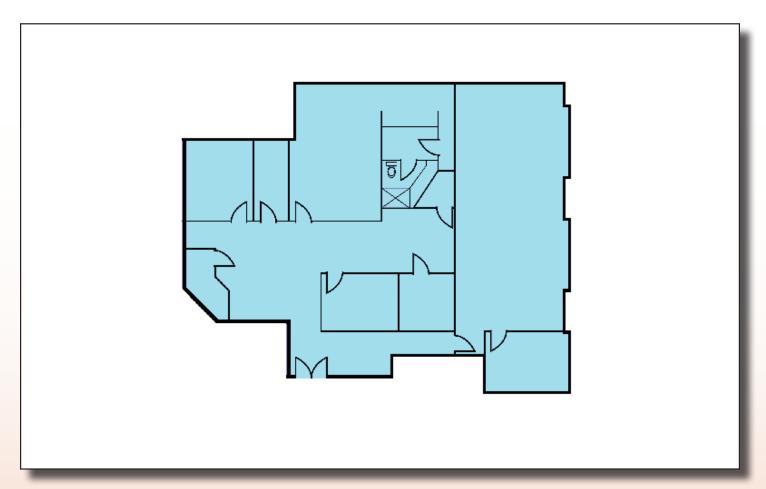

Rock Ridge Business Center 1500 East Tropicana Avenue, Las Vegas 89119

Suite 218 +/- 3,448 RSF

Perfect engineering or contractor office with (12) generous sized pony wall cubicles, 4 perimeter offices, copy room, pass thru room, and double door entry lobby. Can be combined with other spaces to form up to +/- 9,300 SF