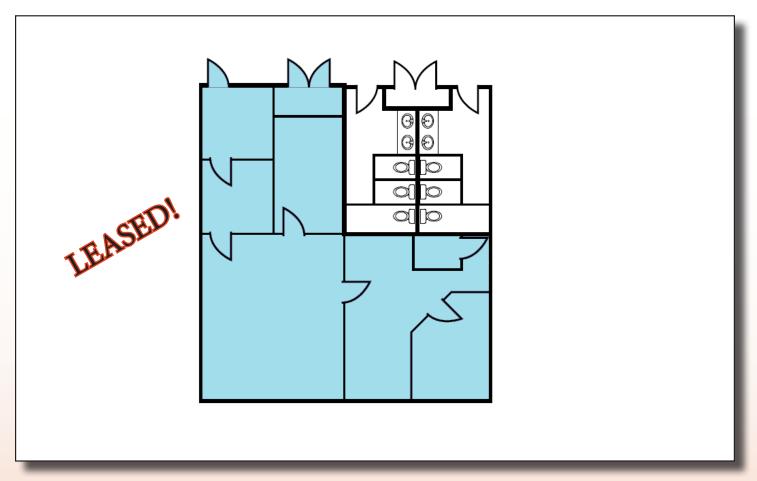

private restroom with shower, galley kitchen. Corner unit. Ready for selecting finishes and can move in 30 days or less.



Rock Ridge Business Center 1500 East Tropicana Avenue, Las Vegas 89119



Suite 218 +/- 3,448 RSF

Perfect engineering or contractor office with (12) generous sized pony wall cubicles, 4 perimeter offices, copy room, pass thru room, and double door entry lobby. Can be combined with other spaces to form up to +/- 9,300 SF



Rock Ridge Business Center 1500 East Tropicana Avenue, Las Vegas 89119



Suite 204, 208 and 212 +/- 4,500 RSF

Large open space with dual windowline views; can be divided down to 1,500 SF portions, or combined with additional offices to create open spaces + private offices



Rock Ridge Business Center 1500 East Tropicana Avenue, Las Vegas 89119



Suite 214 +/- 1,445 RSF

Reception, pass through room, closet, conference room, and open space



Rock Ridge Business Center 1500 East Tropicana Avenue, Las Vegas 89119



Suite 246 +/- 1,060 RSF

3 open space rooms with sink + cabinets. Shell, to be newly remodeled. Combine with 248 for a +/- 3,550 RSF suite.



Rock Ridge Business Center 1500 East Tropicana Avenue, Las Vegas 89119



Suite 248 +/- 2,490 RSF

Open floorplan with 4 offices and double door entry. Shell, to be newly remodeled.

Partial strip views. Combine with 246 for a +/- 3,550 RSF suite.



Rock Ridge Business Center 1500 East Tropicana Avenue, Las Vegas 89119



Suite 112 +/- 1,124 RSF

Open space, 3 offices, alcove, built in counter. Corner unit @ East side lot



Rock Ridge Business Center 1500 East Tropicana Avenue