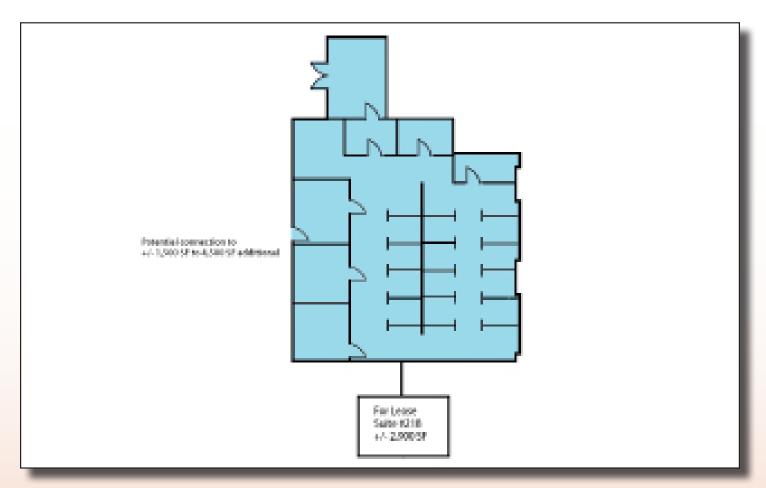

Rock Ridge Business Center 1500 East Tropicana Avenue, Las Vegas 89119

Suite 218 +/- 3,448 RSF

Perfect engineering or contractor office with (12) generous sized pony wall cubicles, 4 perimeter offices, copy room, pass thru room, and double door entry lobby. Can be combined with other spaces to form up to +/- 9,300 SF