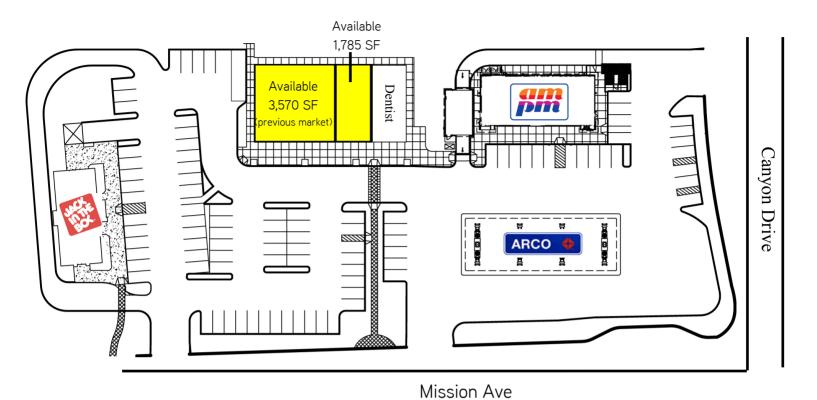

## FOR LEASE > RETAIL SPACE

# Canyon Plaza



NORTHEAST CORNER OF MISSION AVENUE & CANYON DRIVE, OCEANSIDE, CA 92058



## **Location Features**

- > A 14,309 SF shopping center
- > Shop space available for lease
- > Located at a four-way signalized intersection
- > High residential growth area
- > Great visibility on the "going-to-work" side of Mission Avenue
- > Traffic count: Mission Avenue 25,500 cars per day! Source: 2005 SANDAG



## **TENANTS INCLUDE:**





ARCO 💠

VIC GAUSEPOHL 760 930 7912 CARLSBAD, CA vic.gausepohl@colliers.com Lic# 01070105 KIRK ALLISON 760 930 7922 CARLSBAD, CA kirk.allison@colliers.com Lic# 01049184 COLLIERS INTERNATIONAL 5901 Priestly Drive, Suite 100 Carlsbad, CA 92008 www.colliers.com/carlsbad

# Canyon Plaza > Site Plan



#### **DEMOGRAPHIC SUMMARY:**

## Northwest Corner Mission Avenue & Canyon Drive, Oceanside

|                              | 1.00 MILE | 3.00 MILES | 5.00 MILES |
|------------------------------|-----------|------------|------------|
| Population (2005)            | 22,621    | 80,612     | 173,336    |
| Avg. Household Income (2005) | \$44.870  | \$55,764   | \$61,071   |

# Contact Us

VIC GAUSEPOHL 760 930 7912 CARLSBAD, CA

vic.gausepohl@colliers.com Lic# 01070105

KIRK ALLISON 760 930 7922 CARLSBAD, CA kirk.allison@colliers.com Lic# 01049184

COLLIERS INTERNATIONAL 5901 Priestly Drive, Suite 100 Carlsbad, CA 92008 www.colliers.com/carlsbad