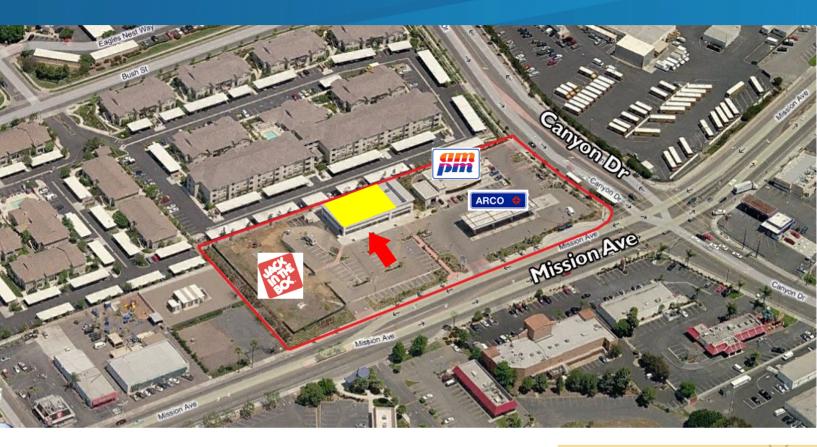

## **Location Features**

- > A 14,309 SF shopping center
- > Shop space available for lease
- > Located at a four-way signalized intersection
- > High residential growth area
- > Great visibility on the "going-to-work" side of Mission Avenue
- > Traffic count: Mission Avenue 25,500 cars per day! Source: 2005 SANDAG

## **TENANTS INCLUDE:**

ARCO 💠

VIC GAUSEPOHL 760 930 7912 CARLSBAD, CA vic.gausepohl@colliers.com Lic# 01070105 KIRK ALLISON 760 930 7922 CARLSBAD, CA kirk.allison@colliers.com Lic# 01049184 COLLIERS INTERNATIONAL 5901 Priestly Drive, Suite 100 Carlsbad, CA 92008 www.colliers.com/carlsbad